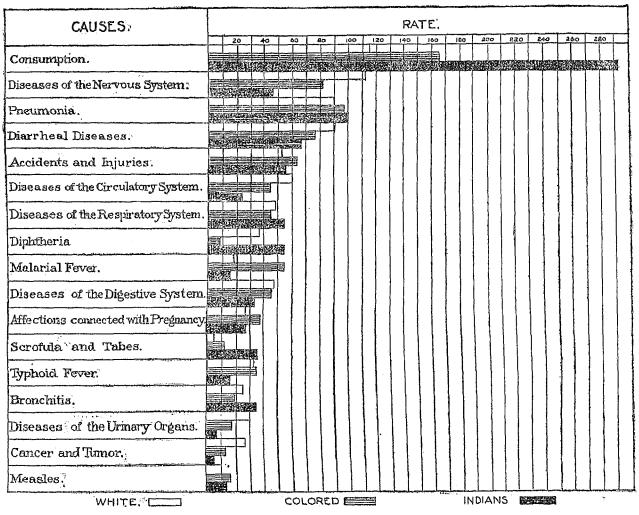

#### PARTS.

| PART I. Analysis of the general returns: Tables of ratios and death rates for the census year, with maps and death an appendix describing the various areas for which data are presented in the report.  PART II. Analysis of the registration returns for the census year of the 28 cities having a population of 100,000 and description of the general characteristics of the wards in these cities, with the death rates therein tables and rate tables relating to such cities, with maps and diagrams.  PART III. General tables of deaths for the census year in various relations.  PART IV. General tables of deaths for the census year, and also the general tables of deaths in the 6-year regis in various relations. | and u<br>, and<br>tratic | pward; general1 on area,                | 1181 pages<br>1051 pages |
|------------------------------------------------------------------------------------------------------------------------------------------------------------------------------------------------------------------------------------------------------------------------------------------------------------------------------------------------------------------------------------------------------------------------------------------------------------------------------------------------------------------------------------------------------------------------------------------------------------------------------------------------------------------------------------------------------------------------------------|--------------------------|-----------------------------------------|--------------------------|
|                                                                                                                                                                                                                                                                                                                                                                                                                                                                                                                                                                                                                                                                                                                                    |                          |                                         |                          |
| CONTENTS OF PARTS.                                                                                                                                                                                                                                                                                                                                                                                                                                                                                                                                                                                                                                                                                                                 |                          |                                         |                          |
| ANALYSIS.                                                                                                                                                                                                                                                                                                                                                                                                                                                                                                                                                                                                                                                                                                                          |                          |                                         |                          |
|                                                                                                                                                                                                                                                                                                                                                                                                                                                                                                                                                                                                                                                                                                                                    | Part.                    |                                         | Page.                    |
| Introductory and explanatory remarks                                                                                                                                                                                                                                                                                                                                                                                                                                                                                                                                                                                                                                                                                               |                          | ı                                       | 1-9                      |
| Introductory remarks, cities of 100,000 population and upward                                                                                                                                                                                                                                                                                                                                                                                                                                                                                                                                                                                                                                                                      |                          |                                         | 1-12                     |
| General death rates                                                                                                                                                                                                                                                                                                                                                                                                                                                                                                                                                                                                                                                                                                                |                          | II                                      | 10-12                    |
| General death rates, citics of 100,000 population and upward                                                                                                                                                                                                                                                                                                                                                                                                                                                                                                                                                                                                                                                                       |                          |                                         | 1-12                     |
| Sex in relation to deaths                                                                                                                                                                                                                                                                                                                                                                                                                                                                                                                                                                                                                                                                                                          | 1                        | III                                     | 13-14                    |
| Relations of age to deaths.                                                                                                                                                                                                                                                                                                                                                                                                                                                                                                                                                                                                                                                                                                        |                          | IV                                      | 15-28                    |
| Rolations of ago to deaths, cities of 100,000 population and upward                                                                                                                                                                                                                                                                                                                                                                                                                                                                                                                                                                                                                                                                | 2                        |                                         | 13-42                    |
| Infantilo mortality                                                                                                                                                                                                                                                                                                                                                                                                                                                                                                                                                                                                                                                                                                                | . 1                      | IV                                      | 21-28                    |
| Infantile mortality, cities of 100,000 population and upward                                                                                                                                                                                                                                                                                                                                                                                                                                                                                                                                                                                                                                                                       | . 2                      |                                         | 33-42                    |
| Color and race                                                                                                                                                                                                                                                                                                                                                                                                                                                                                                                                                                                                                                                                                                                     |                          | v                                       | 29-42                    |
| Color and race, cities of 199,000 population and upward.                                                                                                                                                                                                                                                                                                                                                                                                                                                                                                                                                                                                                                                                           |                          | •••••                                   | 42-49                    |
| Conjugal condition,                                                                                                                                                                                                                                                                                                                                                                                                                                                                                                                                                                                                                                                                                                                | . 1                      | VI                                      | 43-G0                    |
| Conjugal condition, cities of 100,000 population and upward                                                                                                                                                                                                                                                                                                                                                                                                                                                                                                                                                                                                                                                                        |                          |                                         | 48-62                    |
| Occupation                                                                                                                                                                                                                                                                                                                                                                                                                                                                                                                                                                                                                                                                                                                         |                          | VII                                     | 61-194                   |
| Occupation, cities of 100,000 population and upward.                                                                                                                                                                                                                                                                                                                                                                                                                                                                                                                                                                                                                                                                               |                          |                                         | 64-65                    |
| Month or senson                                                                                                                                                                                                                                                                                                                                                                                                                                                                                                                                                                                                                                                                                                                    |                          | AIII                                    | 105-201                  |
| Month or season, cities of 100,000 population and upward                                                                                                                                                                                                                                                                                                                                                                                                                                                                                                                                                                                                                                                                           | . 2                      |                                         | . 62-64                  |
| Locality                                                                                                                                                                                                                                                                                                                                                                                                                                                                                                                                                                                                                                                                                                                           |                          | IX                                      | 202-221                  |
| Urban and rural mortality                                                                                                                                                                                                                                                                                                                                                                                                                                                                                                                                                                                                                                                                                                          |                          | IX                                      | 217-221                  |
| Causes of death                                                                                                                                                                                                                                                                                                                                                                                                                                                                                                                                                                                                                                                                                                                    | . 1                      | X                                       | 222-473                  |
| Causes of death, cities of 100,000 population and upward                                                                                                                                                                                                                                                                                                                                                                                                                                                                                                                                                                                                                                                                           | . 2                      | •••••                                   | 05-142                   |
| Generally                                                                                                                                                                                                                                                                                                                                                                                                                                                                                                                                                                                                                                                                                                                          |                          | X                                       | 222-227                  |
| Generally, citics of 100,600 population and upward                                                                                                                                                                                                                                                                                                                                                                                                                                                                                                                                                                                                                                                                                 | . 2                      | **********                              | 65–75                    |
| General diseases—A: Specific infectious diseases                                                                                                                                                                                                                                                                                                                                                                                                                                                                                                                                                                                                                                                                                   | . 1                      | x                                       | 227-305                  |
| Smallpox                                                                                                                                                                                                                                                                                                                                                                                                                                                                                                                                                                                                                                                                                                                           | . 1                      | X                                       | 229                      |
| Searlet fever                                                                                                                                                                                                                                                                                                                                                                                                                                                                                                                                                                                                                                                                                                                      | 1                        | x                                       | 229-237                  |
| Searlet fever, cities of 100,000 population and upward.                                                                                                                                                                                                                                                                                                                                                                                                                                                                                                                                                                                                                                                                            |                          |                                         | 75–77                    |
| Mensles                                                                                                                                                                                                                                                                                                                                                                                                                                                                                                                                                                                                                                                                                                                            |                          | x                                       | 238-245                  |
| Measles, cities of 100,000 population and upward                                                                                                                                                                                                                                                                                                                                                                                                                                                                                                                                                                                                                                                                                   | 2                        |                                         | 104-106                  |
| Diphtheria and croup                                                                                                                                                                                                                                                                                                                                                                                                                                                                                                                                                                                                                                                                                                               | 1                        | X                                       | 245-258                  |
| Diphtheria and cropp, cities of 100,000 population and upward                                                                                                                                                                                                                                                                                                                                                                                                                                                                                                                                                                                                                                                                      | 2                        |                                         | 87-94                    |
| Whooping cough                                                                                                                                                                                                                                                                                                                                                                                                                                                                                                                                                                                                                                                                                                                     | 1                        | x                                       | 259-266                  |
| Whooping cough, cities of 100,000 population and upward                                                                                                                                                                                                                                                                                                                                                                                                                                                                                                                                                                                                                                                                            | 2                        |                                         | 107-111                  |
| Corebro-spinal fover                                                                                                                                                                                                                                                                                                                                                                                                                                                                                                                                                                                                                                                                                                               | 1                        | X                                       | 266-269                  |
| Enteric, or typhoid, fover                                                                                                                                                                                                                                                                                                                                                                                                                                                                                                                                                                                                                                                                                                         | 1                        | x                                       | 270-282                  |
| Enteric, or typhoid, fever, cities of 100,000 population and upward                                                                                                                                                                                                                                                                                                                                                                                                                                                                                                                                                                                                                                                                |                          |                                         | 78-84                    |
| Diarrheal diseases                                                                                                                                                                                                                                                                                                                                                                                                                                                                                                                                                                                                                                                                                                                 | 1                        | . X                                     | 282-291                  |
| Diarrheal diseases, cities of 100,000 population and upward                                                                                                                                                                                                                                                                                                                                                                                                                                                                                                                                                                                                                                                                        | 2                        | *************************************** | 94-96                    |
| Malarial fever.                                                                                                                                                                                                                                                                                                                                                                                                                                                                                                                                                                                                                                                                                                                    | 1                        | . X                                     | 291_300                  |
| Malarial fever, cities of 100,000 population and upward.                                                                                                                                                                                                                                                                                                                                                                                                                                                                                                                                                                                                                                                                           | 2                        |                                         | 85-87                    |
| Erysipolas                                                                                                                                                                                                                                                                                                                                                                                                                                                                                                                                                                                                                                                                                                                         | 1                        | x                                       | 300-304                  |
| Venercal diseases                                                                                                                                                                                                                                                                                                                                                                                                                                                                                                                                                                                                                                                                                                                  | 1                        | i X                                     | i 804-305                |
|                                                                                                                                                                                                                                                                                                                                                                                                                                                                                                                                                                                                                                                                                                                                    |                          | V                                       |                          |