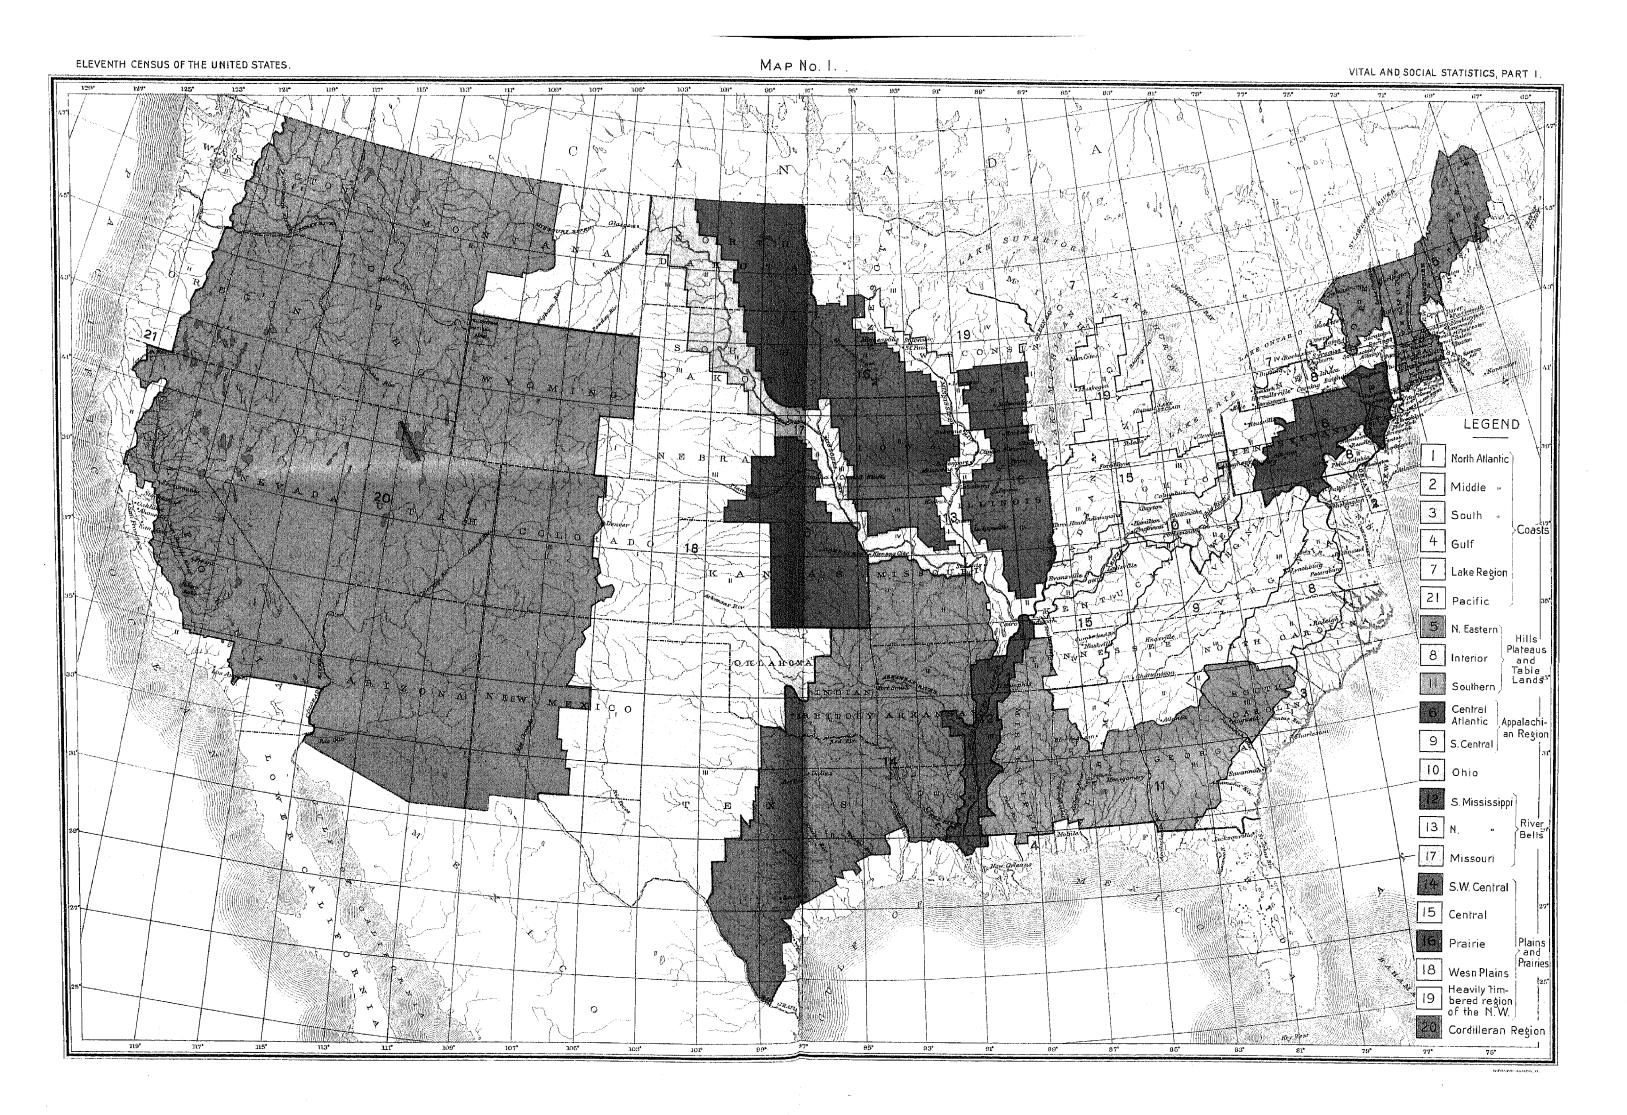

#### PARTS.

| PART I. Analysis of the general returns: Tables of ratios and death rates for the census year, with maps and death an appendix describing the various areas for which data are presented in the report.  PART II. Analysis of the registration returns for the census year of the 28 cities having a population of 100,000 and description of the general characteristics of the wards in these cities, with the death rates therein tables and rate tables relating to such cities, with maps and diagrams.  PART III. General tables of deaths for the census year in various relations.  PART IV. General tables of deaths for the census year, and also the general tables of deaths in the 6-year regis in various relations. | and u<br>, and<br>tratic | pward; general1 on area,                | 1181 pages<br>1051 pages |
|------------------------------------------------------------------------------------------------------------------------------------------------------------------------------------------------------------------------------------------------------------------------------------------------------------------------------------------------------------------------------------------------------------------------------------------------------------------------------------------------------------------------------------------------------------------------------------------------------------------------------------------------------------------------------------------------------------------------------------|--------------------------|-----------------------------------------|--------------------------|
|                                                                                                                                                                                                                                                                                                                                                                                                                                                                                                                                                                                                                                                                                                                                    |                          |                                         |                          |
| CONTENTS OF PARTS.                                                                                                                                                                                                                                                                                                                                                                                                                                                                                                                                                                                                                                                                                                                 |                          |                                         |                          |
| ANALYSIS.                                                                                                                                                                                                                                                                                                                                                                                                                                                                                                                                                                                                                                                                                                                          |                          |                                         |                          |
|                                                                                                                                                                                                                                                                                                                                                                                                                                                                                                                                                                                                                                                                                                                                    | Part.                    |                                         | Page.                    |
| Introductory and explanatory remarks                                                                                                                                                                                                                                                                                                                                                                                                                                                                                                                                                                                                                                                                                               |                          | ı                                       | 1-9                      |
| Introductory remarks, cities of 100,000 population and upward                                                                                                                                                                                                                                                                                                                                                                                                                                                                                                                                                                                                                                                                      |                          |                                         | 1-12                     |
| General death rates                                                                                                                                                                                                                                                                                                                                                                                                                                                                                                                                                                                                                                                                                                                |                          | II                                      | 10-12                    |
| General death rates, citics of 100,000 population and upward                                                                                                                                                                                                                                                                                                                                                                                                                                                                                                                                                                                                                                                                       |                          |                                         | 1-12                     |
| Sex in relation to deaths                                                                                                                                                                                                                                                                                                                                                                                                                                                                                                                                                                                                                                                                                                          | 1                        | III                                     | 13-14                    |
| Relations of age to deaths.                                                                                                                                                                                                                                                                                                                                                                                                                                                                                                                                                                                                                                                                                                        |                          | IV                                      | 15-28                    |
| Rolations of ago to deaths, cities of 100,000 population and upward                                                                                                                                                                                                                                                                                                                                                                                                                                                                                                                                                                                                                                                                | 2                        |                                         | 13-42                    |
| Infantilo mortality                                                                                                                                                                                                                                                                                                                                                                                                                                                                                                                                                                                                                                                                                                                | . 1                      | IV                                      | 21-28                    |
| Infantile mortality, cities of 100,000 population and upward                                                                                                                                                                                                                                                                                                                                                                                                                                                                                                                                                                                                                                                                       | . 2                      |                                         | 33-42                    |
| Color and race                                                                                                                                                                                                                                                                                                                                                                                                                                                                                                                                                                                                                                                                                                                     |                          | v                                       | 29-42                    |
| Color and race, cities of 199,000 population and upward.                                                                                                                                                                                                                                                                                                                                                                                                                                                                                                                                                                                                                                                                           |                          | •••••                                   | 42-49                    |
| Conjugal condition,                                                                                                                                                                                                                                                                                                                                                                                                                                                                                                                                                                                                                                                                                                                | . 1                      | VI                                      | 43-G0                    |
| Conjugal condition, cities of 100,000 population and upward                                                                                                                                                                                                                                                                                                                                                                                                                                                                                                                                                                                                                                                                        |                          |                                         | 48-62                    |
| Occupation                                                                                                                                                                                                                                                                                                                                                                                                                                                                                                                                                                                                                                                                                                                         |                          | VII                                     | 61-194                   |
| Occupation, cities of 100,000 population and upward.                                                                                                                                                                                                                                                                                                                                                                                                                                                                                                                                                                                                                                                                               |                          |                                         | 64-65                    |
| Month or senson                                                                                                                                                                                                                                                                                                                                                                                                                                                                                                                                                                                                                                                                                                                    |                          | AIII                                    | 105-201                  |
| Month or season, cities of 100,000 population and upward                                                                                                                                                                                                                                                                                                                                                                                                                                                                                                                                                                                                                                                                           | . 2                      |                                         | . 62-64                  |
| Locality                                                                                                                                                                                                                                                                                                                                                                                                                                                                                                                                                                                                                                                                                                                           |                          | IX                                      | 202-221                  |
| Urban and rural mortality                                                                                                                                                                                                                                                                                                                                                                                                                                                                                                                                                                                                                                                                                                          |                          | IX                                      | 217-221                  |
| Causes of death                                                                                                                                                                                                                                                                                                                                                                                                                                                                                                                                                                                                                                                                                                                    | . 1                      | X                                       | 222-473                  |
| Causes of death, cities of 100,000 population and upward                                                                                                                                                                                                                                                                                                                                                                                                                                                                                                                                                                                                                                                                           | . 2                      | •••••                                   | 05-142                   |
| Generally                                                                                                                                                                                                                                                                                                                                                                                                                                                                                                                                                                                                                                                                                                                          |                          | X                                       | 222-227                  |
| Generally, citics of 100,600 population and upward                                                                                                                                                                                                                                                                                                                                                                                                                                                                                                                                                                                                                                                                                 | . 2                      | **********                              | 65–75                    |
| General diseases—A: Specific infectious diseases                                                                                                                                                                                                                                                                                                                                                                                                                                                                                                                                                                                                                                                                                   | . 1                      | x                                       | 227-305                  |
| Smallpox                                                                                                                                                                                                                                                                                                                                                                                                                                                                                                                                                                                                                                                                                                                           | . 1                      | X                                       | 229                      |
| Searlet fever                                                                                                                                                                                                                                                                                                                                                                                                                                                                                                                                                                                                                                                                                                                      | 1                        | x                                       | 229-237                  |
| Searlet fever, cities of 100,000 population and upward.                                                                                                                                                                                                                                                                                                                                                                                                                                                                                                                                                                                                                                                                            |                          |                                         | 75–77                    |
| Mensles                                                                                                                                                                                                                                                                                                                                                                                                                                                                                                                                                                                                                                                                                                                            |                          | x                                       | 238-245                  |
| Measles, cities of 100,000 population and upward                                                                                                                                                                                                                                                                                                                                                                                                                                                                                                                                                                                                                                                                                   | 2                        |                                         | 104-106                  |
| Diphtheria and croup                                                                                                                                                                                                                                                                                                                                                                                                                                                                                                                                                                                                                                                                                                               | 1                        | X                                       | 245-258                  |
| Diphtheria and cropp, cities of 100,000 population and upward                                                                                                                                                                                                                                                                                                                                                                                                                                                                                                                                                                                                                                                                      | 2                        |                                         | 87-94                    |
| Whooping cough                                                                                                                                                                                                                                                                                                                                                                                                                                                                                                                                                                                                                                                                                                                     | 1                        | x                                       | 259-266                  |
| Whooping cough, cities of 100,000 population and upward                                                                                                                                                                                                                                                                                                                                                                                                                                                                                                                                                                                                                                                                            | 2                        |                                         | 107-111                  |
| Corebro-spinal fover                                                                                                                                                                                                                                                                                                                                                                                                                                                                                                                                                                                                                                                                                                               | 1                        | X                                       | 266-269                  |
| Enteric, or typhoid, fover                                                                                                                                                                                                                                                                                                                                                                                                                                                                                                                                                                                                                                                                                                         | 1                        | x                                       | 270-282                  |
| Enteric, or typhoid, fever, cities of 100,000 population and upward                                                                                                                                                                                                                                                                                                                                                                                                                                                                                                                                                                                                                                                                |                          |                                         | 78-84                    |
| Diarrheal diseases                                                                                                                                                                                                                                                                                                                                                                                                                                                                                                                                                                                                                                                                                                                 | 1                        | . X                                     | 282-291                  |
| Diarrheal diseases, cities of 100,000 population and upward                                                                                                                                                                                                                                                                                                                                                                                                                                                                                                                                                                                                                                                                        | 2                        | *************************************** | 94-96                    |
| Malarial fever.                                                                                                                                                                                                                                                                                                                                                                                                                                                                                                                                                                                                                                                                                                                    | 1                        | . X                                     | 291_300                  |
| Malarial fever, cities of 100,000 population and upward.                                                                                                                                                                                                                                                                                                                                                                                                                                                                                                                                                                                                                                                                           | 2                        |                                         | 85-87                    |
| Erysipolas                                                                                                                                                                                                                                                                                                                                                                                                                                                                                                                                                                                                                                                                                                                         | 1                        | x                                       | 300-304                  |
| Venercal diseases                                                                                                                                                                                                                                                                                                                                                                                                                                                                                                                                                                                                                                                                                                                  | 1                        | i X                                     | i 804-305                |
|                                                                                                                                                                                                                                                                                                                                                                                                                                                                                                                                                                                                                                                                                                                                    |                          | V                                       |                          |