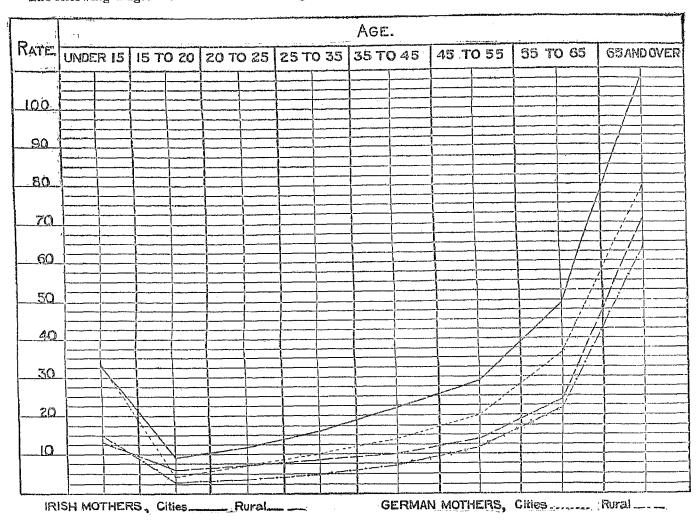

#### PARTS.

| PART I. Analysis of the general returns: Tables of ratios and death rates for the census year, with maps and death an appendix describing the various areas for which data are presented in the report.  PART II. Analysis of the registration returns for the census year of the 28 cities having a population of 100,000 and description of the general characteristics of the wards in these cities, with the death rates therein tables and rate tables relating to such cities, with maps and diagrams.  PART III. General tables of deaths for the census year in various relations.  PART IV. General tables of deaths for the census year, and also the general tables of deaths in the 6-year regis in various relations. | and u<br>, and<br>tratic | pward; general1 on area,                | 1181 pages<br>1051 pages |
|------------------------------------------------------------------------------------------------------------------------------------------------------------------------------------------------------------------------------------------------------------------------------------------------------------------------------------------------------------------------------------------------------------------------------------------------------------------------------------------------------------------------------------------------------------------------------------------------------------------------------------------------------------------------------------------------------------------------------------|--------------------------|-----------------------------------------|--------------------------|
|                                                                                                                                                                                                                                                                                                                                                                                                                                                                                                                                                                                                                                                                                                                                    |                          |                                         |                          |
| CONTENTS OF PARTS.                                                                                                                                                                                                                                                                                                                                                                                                                                                                                                                                                                                                                                                                                                                 |                          |                                         |                          |
| ANALYSIS.                                                                                                                                                                                                                                                                                                                                                                                                                                                                                                                                                                                                                                                                                                                          |                          |                                         |                          |
|                                                                                                                                                                                                                                                                                                                                                                                                                                                                                                                                                                                                                                                                                                                                    | Part.                    |                                         | Page.                    |
| Introductory and explanatory remarks                                                                                                                                                                                                                                                                                                                                                                                                                                                                                                                                                                                                                                                                                               |                          | ı                                       | 1-9                      |
| Introductory remarks, cities of 100,000 population and upward                                                                                                                                                                                                                                                                                                                                                                                                                                                                                                                                                                                                                                                                      |                          |                                         | 1-12                     |
| General death rates                                                                                                                                                                                                                                                                                                                                                                                                                                                                                                                                                                                                                                                                                                                |                          | II                                      | 10-12                    |
| General death rates, citics of 100,000 population and upward                                                                                                                                                                                                                                                                                                                                                                                                                                                                                                                                                                                                                                                                       |                          |                                         | 1-12                     |
| Sex in relation to deaths                                                                                                                                                                                                                                                                                                                                                                                                                                                                                                                                                                                                                                                                                                          | 1                        | III                                     | 13-14                    |
| Relations of age to deaths.                                                                                                                                                                                                                                                                                                                                                                                                                                                                                                                                                                                                                                                                                                        |                          | IV                                      | 15-28                    |
| Rolations of ago to deaths, cities of 100,000 population and upward                                                                                                                                                                                                                                                                                                                                                                                                                                                                                                                                                                                                                                                                | 2                        |                                         | 13-42                    |
| Infantilo mortality                                                                                                                                                                                                                                                                                                                                                                                                                                                                                                                                                                                                                                                                                                                | . 1                      | IV                                      | 21-28                    |
| Infantile mortality, cities of 100,000 population and upward                                                                                                                                                                                                                                                                                                                                                                                                                                                                                                                                                                                                                                                                       | . 2                      |                                         | 33-42                    |
| Color and race                                                                                                                                                                                                                                                                                                                                                                                                                                                                                                                                                                                                                                                                                                                     |                          | v                                       | 29-42                    |
| Color and race, cities of 199,000 population and upward.                                                                                                                                                                                                                                                                                                                                                                                                                                                                                                                                                                                                                                                                           |                          | •••••                                   | 42-49                    |
| Conjugal condition,                                                                                                                                                                                                                                                                                                                                                                                                                                                                                                                                                                                                                                                                                                                | . 1                      | VI                                      | 43-G0                    |
| Conjugal condition, cities of 100,000 population and upward                                                                                                                                                                                                                                                                                                                                                                                                                                                                                                                                                                                                                                                                        |                          |                                         | 48-62                    |
| Occupation                                                                                                                                                                                                                                                                                                                                                                                                                                                                                                                                                                                                                                                                                                                         |                          | VII                                     | 61-194                   |
| Occupation, cities of 100,000 population and upward.                                                                                                                                                                                                                                                                                                                                                                                                                                                                                                                                                                                                                                                                               |                          |                                         | 64-65                    |
| Month or senson                                                                                                                                                                                                                                                                                                                                                                                                                                                                                                                                                                                                                                                                                                                    |                          | AIII                                    | 105-201                  |
| Month or season, cities of 100,000 population and upward                                                                                                                                                                                                                                                                                                                                                                                                                                                                                                                                                                                                                                                                           | . 2                      |                                         | . 62-64                  |
| Locality                                                                                                                                                                                                                                                                                                                                                                                                                                                                                                                                                                                                                                                                                                                           |                          | IX                                      | 202-221                  |
| Urban and rural mortality                                                                                                                                                                                                                                                                                                                                                                                                                                                                                                                                                                                                                                                                                                          |                          | IX                                      | 217-221                  |
| Causes of death                                                                                                                                                                                                                                                                                                                                                                                                                                                                                                                                                                                                                                                                                                                    | . 1                      | X                                       | 222-473                  |
| Causes of death, cities of 100,000 population and upward                                                                                                                                                                                                                                                                                                                                                                                                                                                                                                                                                                                                                                                                           | . 2                      | •••••                                   | 05-142                   |
| Generally                                                                                                                                                                                                                                                                                                                                                                                                                                                                                                                                                                                                                                                                                                                          |                          | X                                       | 222-227                  |
| Generally, citics of 100,600 population and upward                                                                                                                                                                                                                                                                                                                                                                                                                                                                                                                                                                                                                                                                                 | . 2                      | **********                              | 65–75                    |
| General diseases—A: Specific infectious diseases                                                                                                                                                                                                                                                                                                                                                                                                                                                                                                                                                                                                                                                                                   | . 1                      | x                                       | 227-305                  |
| Smallpox                                                                                                                                                                                                                                                                                                                                                                                                                                                                                                                                                                                                                                                                                                                           | . 1                      | X                                       | 229                      |
| Searlet fever                                                                                                                                                                                                                                                                                                                                                                                                                                                                                                                                                                                                                                                                                                                      | 1                        | x                                       | 229-237                  |
| Searlet fever, cities of 100,000 population and upward.                                                                                                                                                                                                                                                                                                                                                                                                                                                                                                                                                                                                                                                                            |                          |                                         | 75–77                    |
| Mensles                                                                                                                                                                                                                                                                                                                                                                                                                                                                                                                                                                                                                                                                                                                            |                          | x                                       | 238-245                  |
| Measles, cities of 100,000 population and upward                                                                                                                                                                                                                                                                                                                                                                                                                                                                                                                                                                                                                                                                                   | 2                        |                                         | 104-106                  |
| Diphtheria and croup                                                                                                                                                                                                                                                                                                                                                                                                                                                                                                                                                                                                                                                                                                               | 1                        | X                                       | 245-258                  |
| Diphtheria and cropp, cities of 100,000 population and upward                                                                                                                                                                                                                                                                                                                                                                                                                                                                                                                                                                                                                                                                      | 2                        |                                         | 87-94                    |
| Whooping cough                                                                                                                                                                                                                                                                                                                                                                                                                                                                                                                                                                                                                                                                                                                     | 1                        | x                                       | 259-266                  |
| Whooping cough, cities of 100,000 population and upward                                                                                                                                                                                                                                                                                                                                                                                                                                                                                                                                                                                                                                                                            | 2                        |                                         | 107-111                  |
| Corebro-spinal fover                                                                                                                                                                                                                                                                                                                                                                                                                                                                                                                                                                                                                                                                                                               | 1                        | X                                       | 266-269                  |
| Enteric, or typhoid, fover                                                                                                                                                                                                                                                                                                                                                                                                                                                                                                                                                                                                                                                                                                         | 1                        | x                                       | 270-282                  |
| Enteric, or typhoid, fever, cities of 100,000 population and upward                                                                                                                                                                                                                                                                                                                                                                                                                                                                                                                                                                                                                                                                |                          |                                         | 78-84                    |
| Diarrheal diseases                                                                                                                                                                                                                                                                                                                                                                                                                                                                                                                                                                                                                                                                                                                 | 1                        | . X                                     | 282-291                  |
| Diarrheal diseases, cities of 100,000 population and upward                                                                                                                                                                                                                                                                                                                                                                                                                                                                                                                                                                                                                                                                        | 2                        | *************************************** | 94-96                    |
| Malarial fever.                                                                                                                                                                                                                                                                                                                                                                                                                                                                                                                                                                                                                                                                                                                    | 1                        | . X                                     | 291_300                  |
| Malarial fever, cities of 100,000 population and upward.                                                                                                                                                                                                                                                                                                                                                                                                                                                                                                                                                                                                                                                                           | 2                        |                                         | 85-87                    |
| Erysipolas                                                                                                                                                                                                                                                                                                                                                                                                                                                                                                                                                                                                                                                                                                                         | 1                        | x                                       | 300-304                  |
| Venercal diseases                                                                                                                                                                                                                                                                                                                                                                                                                                                                                                                                                                                                                                                                                                                  | 1                        | i X                                     | i 804-305                |
|                                                                                                                                                                                                                                                                                                                                                                                                                                                                                                                                                                                                                                                                                                                                    |                          | V                                       |                          |