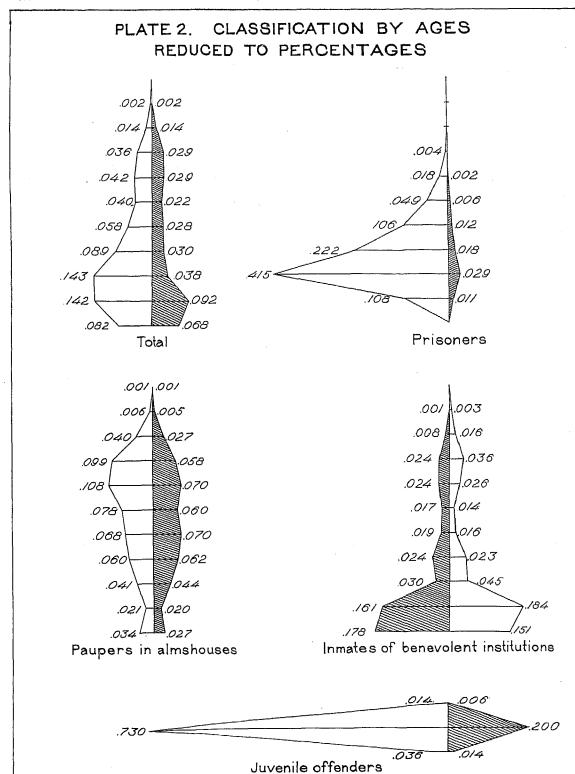

## ILLUSTRATIONS—PART I.

|                                                                                                                                    | Page. |
|------------------------------------------------------------------------------------------------------------------------------------|-------|
| PLATE 1.—Classification of prisoners, juvenile offenders, paupers in almshouses, paupers in asylums for the insane, and inmates    | •     |
| of benevolent institutions, by general nativity and color                                                                          | 7     |
| PLATE 2.—Classification of prisoners, juvenile offenders, paupers in almshouses, and inmates of benevolent institutions, by sex    |       |
| and ages                                                                                                                           | 56    |
| CHART.—Birthplaces of fathers and mothers of white prisoners, juvenile offenders, paupers in almshouses, and inmates of benevolent |       |
| institutions combined, showing the admixture of blood resulting from the marital union of parents of different                     |       |
| nationalities                                                                                                                      | 28    |