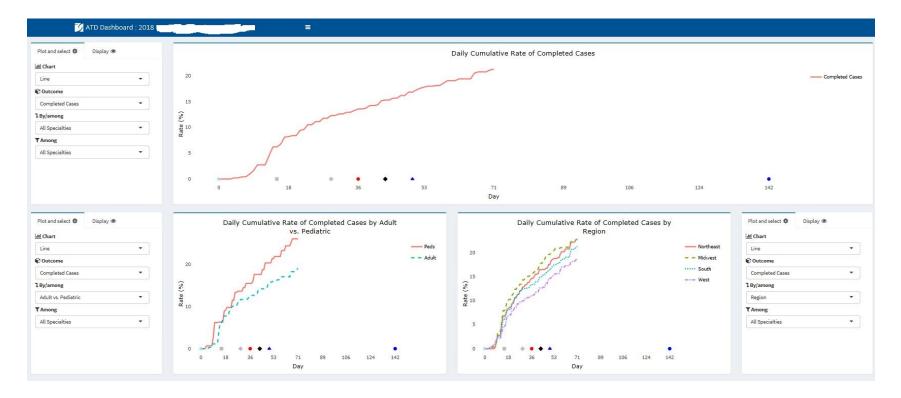

#### **RTI International**

- Adaptive Total Design (ATD) Dashboard
- Interactive dashboard that provide "real time" data to track productivity, quality, and financial aspects of projects.