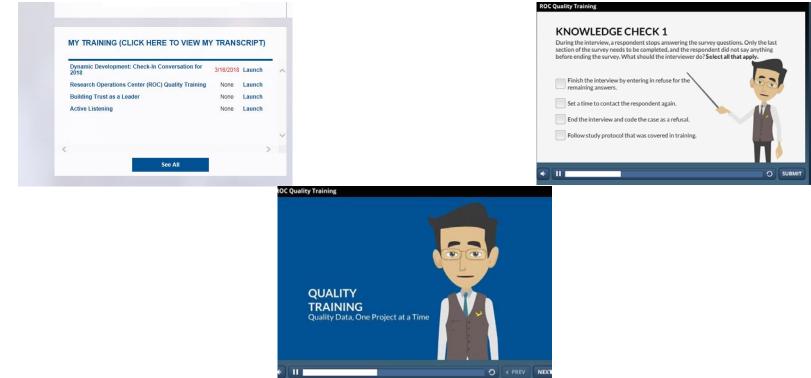

- E-Learning
- Using an off the shelf learning management system (LMS) we have developed several interactive modules to provide basic training on the fundamentals of surveys.
- Allows us to track training and skill accrual to better manage center staff.