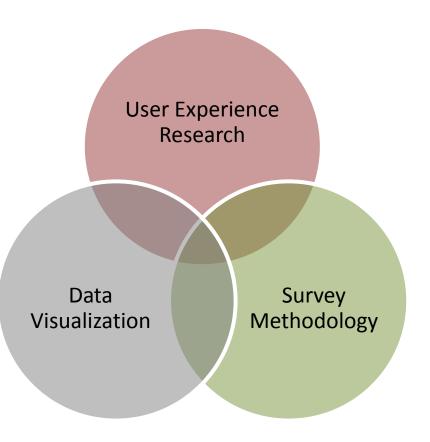

#### **Development of Web Paradata Dashboards**

2017 FedCASIC Workshops Suitland, Maryland April 12, 2017

Josh DeLaRosa, Paul Schroeder, Sarah Stepina, David Pulaski, David Nagglee

- Nick Murray
- Allison Ackerman
- Lori Metz
- Survey sponsor & reviewers

- Understanding paradata
- Process of developing web paradata dashboard
- Lessons learned
- Next steps
- Demonstration

- Research-based explanation of paradata in web surveys
- Example of quality metrics
- Use cases of paradata
- Common Web analytics