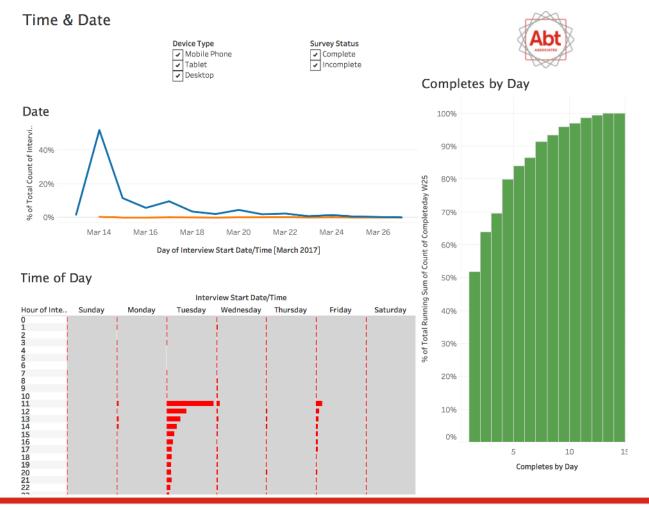

# Why Visualize Paradata?

- Explore and visualize paradata
- Identify trends over time
- Agile and scalable solution
- Operations and subject
  matter tool
- Interactive
- Shareable

Number of Sessions

Device Type