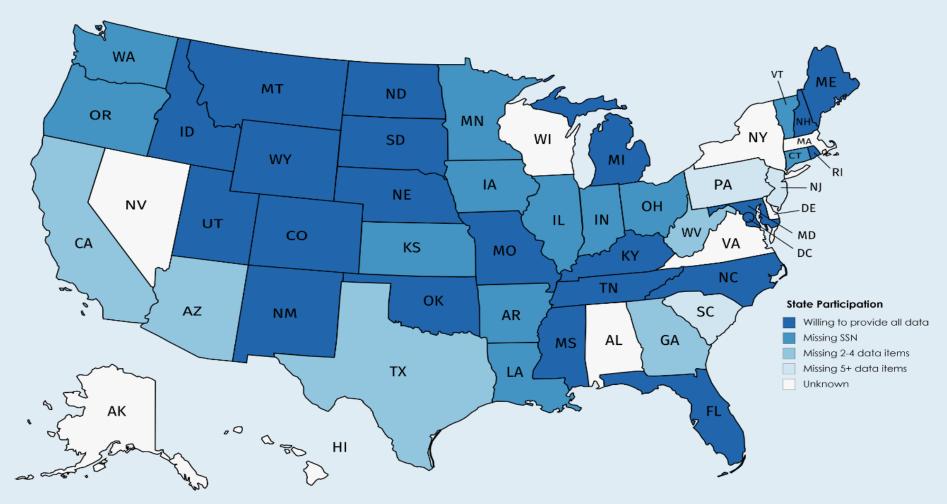

#### Creating a Representative Sample for the 2018 National Sample Survey of Registered Nurses (NSSRN) Using Administrative Records

Michael Brennan

U.S. Department of Commerce Economic and Statistics Administration United States Census Bureau