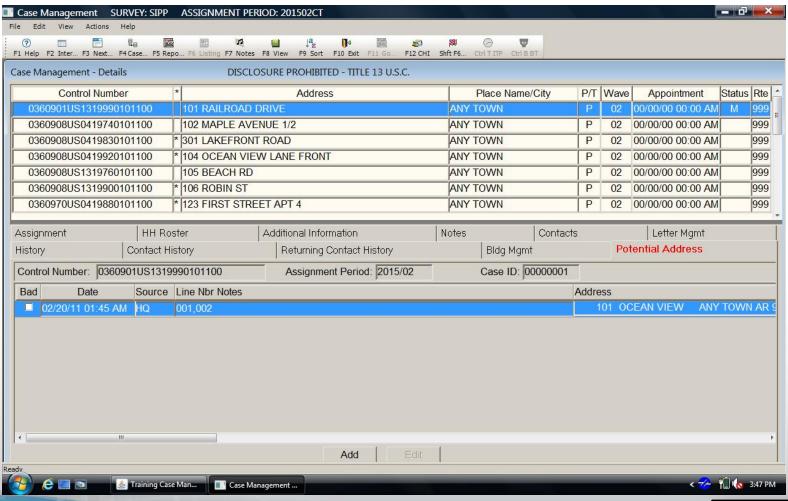

## **2014 Panel Locating**

- Goal of 2014 Panel
  - To use as much empirical evidence to aid Field Representatives (FRs) in their locating efforts.
- Created a new section in the Laptop Case Management software called the Potential Address Tab
- Important to note that FRs always go back to last interviewed address before beginning to locate movers.

### Potential Address Tab