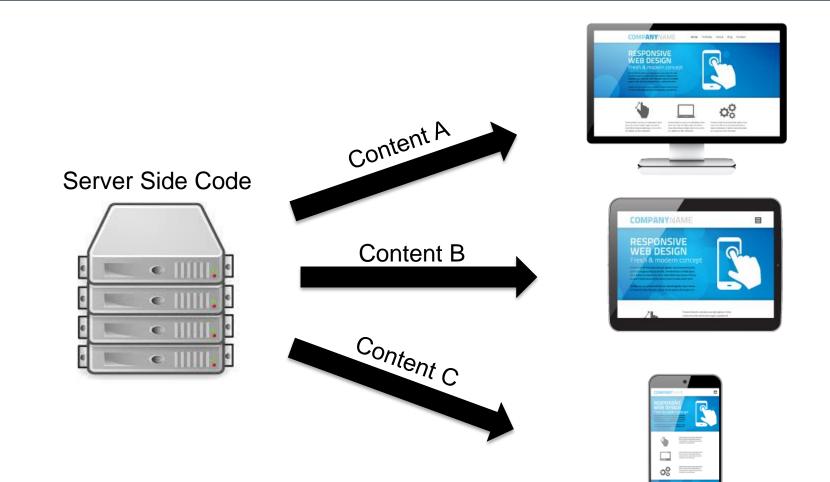

### What is Responsive Web Design?

Tablet Landscape

### **Tablet Portrait**

Cell Phone Landscape

### **Cell Phone Portrait**