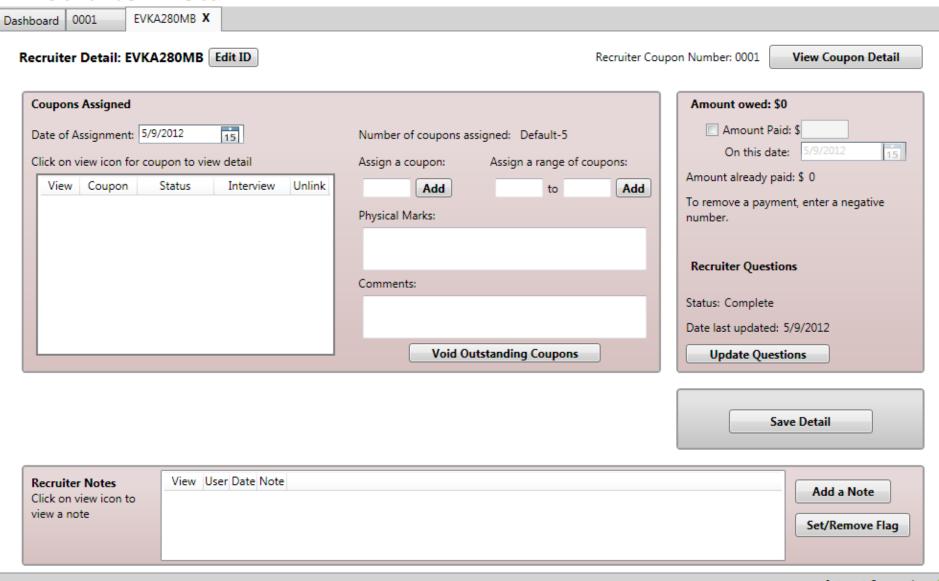

relates of infection to inform HIV prevention. **Journal of the International AIDS Society**, North America, 16, dec. 2013. Available at: <a href="http://www.jiasociety.org/index.php/jias/article/view/18742/3360">http://www.jiasociety.org/index.php/jias/article/view/18742/3360</a>>. Date accessed: 10 Mar. 2014.

# **Coupon Manager**

#### Software allows for anonymous tracking of:

- Participants
- Recruitment
- Incentives for participation and recruitment

#### Designed for work in the field:

- Does not require internet access
- No need for names or contact information

# **Coupon Manager Dashboard**

Dashboard

#### **Manage Coupons and Recruitement**





#### View Reports



#### Search



# **Entering a Seed**



# **Coupon Detail**



#### Recruiter ID



#### **Recruiter Detail**



# **Recruiter Payments**



#### **Outline**

- Define Hard to Reach Populations
- Review Sampling methodologies and associated Data collection Systems
  - Respondent Driven Sampling (RDS)
    - Coupon Manager
  - Venue Based Sampling (VBS)
    - Venue Day/Time Sampling System

# **Venue-based Sampling (VBS)**

- Recruitment at venues where population of interest gathers
- We will review the system we developed for constructing a frame of venueday time periods (VDTs) and selecting regular samples of VDTs
  - Sampling frames of venues and VDTs updated at a regular interval
  - Computer program generates random samples according to the research design

# **Overview of VBS Sampling Design**

Three-stage samples are selected independently for each month of data collection

- 1) Primary Sampl