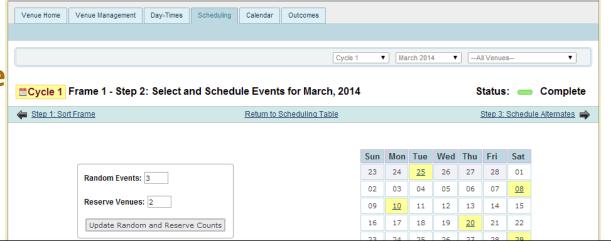

day    | 2 times | 6:00 PM  | 8:30 PM  |
| C001 | Orange Cafe      | 1 | Saturday  | 3 times | 11:30 AM | 2:30 PM  |
| R001 | A Store          | 1 | Wednesday | 1 time  | 4:30 PM  | 6:30 PM  |
| B003 | Mango Bar        | 1 | Tuesday   | Weekly  | 9:30 PM  | 12:30 AM |
|      |                  | 2 | Thursday  | Weekly  | 9:30 PM  | 12:30 AM |
| C002 | Main Street Cafe | 1 | Tuesday   | 1 time  | 11:30 AM | 12:30 PM |
|      |                  | 2 | Thursday  | 1 time  | 11:30 AM | 12:30 PM |
|      |                  | 3 | Wednesday | 1 time  | 11:30 AM | 12:30 PM |
|      |                  | 4 | Monday    | 1 time  | 11:30 AM | 12:30 PM |
|      |                  | 5 | Friday    | 1 time  | 11:30 AM | 12:30 PM |

Show Sorted Frame

**Show Unsorted Frame** 

# **VDTS Primary Schedule**



| Venue<br>Code | Venue Name                | # of<br>VDTs | Repeat? | VDT Pick<br>Order | Start Day | Monthly<br>Frequency | Start<br>Time | End<br>Time | Scheduled?                     |
|---------------|---------------------------|--------------|---------|-------------------|-----------|----------------------|---------------|-------------|--------------------------------|
| S001          | South and Main<br>Streets | 1            |         | 1                 | Saturday  | 1 time               | 11:30 AM      | 3:30 PM     | March 29 <u>Edit</u><br>Staff: |
| B002          | Venue Kiwi                | 3            |         | 1                 | Wednesday | 2 times              | 11:30 AM      | 1:30 PM     | Add to<br>schedule             |
|               |