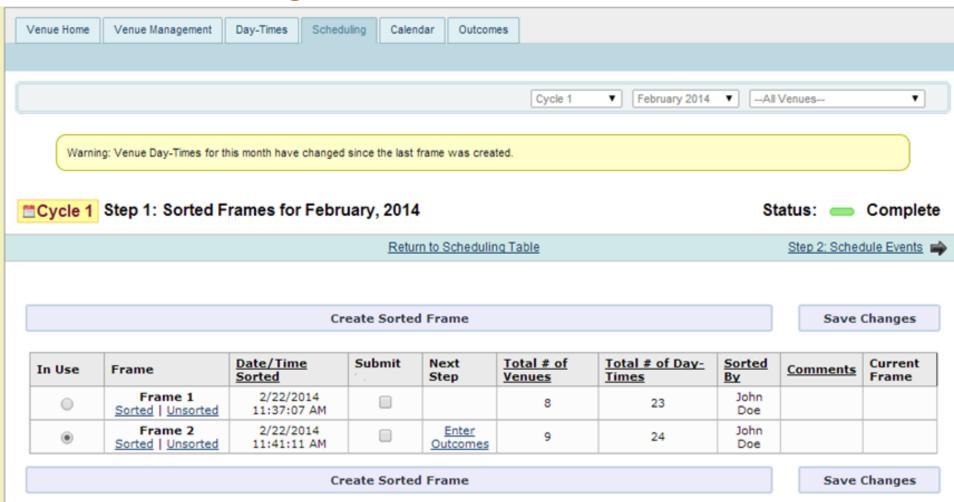

n Venues: Day-Time periods (VDTs)
- 3) Within Day-Time periods: visits and potential respondents

# **VBS** sampling



# **Survey Steps During VDT**





# **Strengths and Weaknesses of VBS**

#### Strengths

- Direct access to target population
- Probability sampling design → population-based estimates

#### Weaknesses

- Coverage: Not all population members may attend venues
- Multiplicity
  - Persons attend venues at different frequencies
- Frame construction may demand intensive work

# **VDTS System**

- Internet based
- Flexible enough to accommodate frequently changing frames and data collection circumstances

#### **VDTS Dashboard**



#### **VDTS Venue Detail**



# **VDTS Venue Management**



# **VDTS Day Times**



### **VDTS Day Time Editor**



## **VDTS Frame Management**



# **VDTS Sorted Frame**

| Venue Home Venue       | Management Day-Times | Scheduling Cale | ndar Outcomes        |           |            |             |          |
|------------------------|----------------------|-----------------|----------------------|-----------|------------|-------------|----------|
|                        |                      |                 |                      | Cycle 1 ▼ | March 2014 | ▼All Venues | •        |
| <b>©Cycle 1</b> Sorted | d Frame for March,   | 2014            |                      |           |            | Status:     | Complete |
| Frame 1                |                      |                 |                      |           |            |             |          |
| Frame 1                |                      | Retu            |