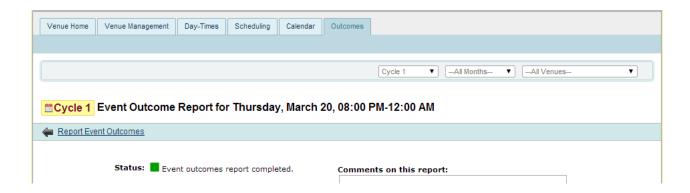

#### **VDTS Outcomes**

#### **Venue Outcomes**

Save Cancel

| Edit        | Event<br>ID | <u>Venue</u>      | Recruiter<br>ID | <u>#</u><br>approached | <u>#</u><br>screened | <u>#</u><br>Yes | #<br>No | # Don't<br>Know | <u>#</u><br><u>Refused</u> | # PEAs<br>scheduled | # PEAs<br>interviewed | Delete? |
|-------------|-------------|-------------------|-----------------|------------------------|----------------------|-----------------|---------|-----------------|----------------------------|---------------------|-----------------------|---------|
| <u>Edit</u> | 23          | B001<br>Apple Bar | 5               | 25                     | 0                    | 12              | 7       | 1               | 5                          | 0                   | 0                     | X       |
| <u>Edit</u> | 23          | B001<br>Apple Bar | 6               | 5                      | 0                    | 2               | 2       | 0               | 1                          | 0                   | 0                     | X       |