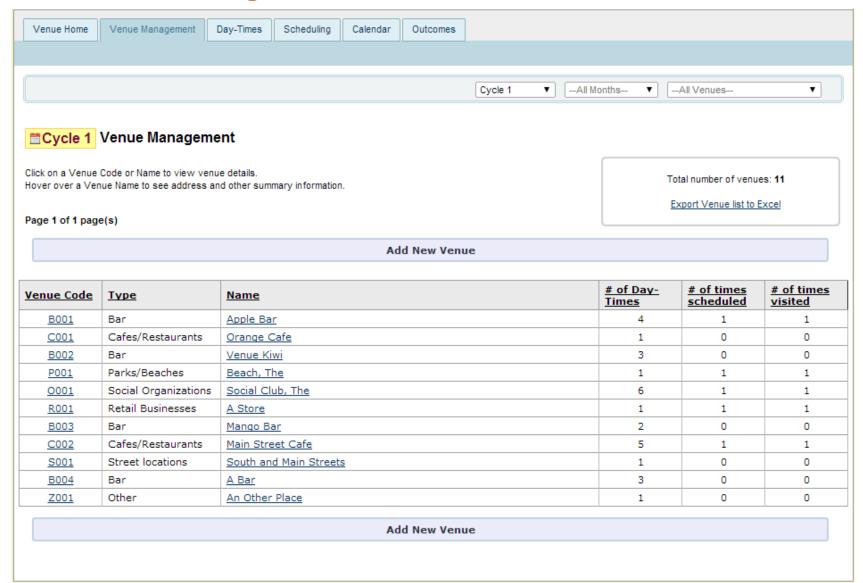

dently for each month of data collection

- 1) Primary Sampling Units: Venues
- 2) Within Venues: Day-Time periods (VDTs)
- 3) Within Day-Time periods: visits and potential respondents

# **VBS** sampling



# **Survey Steps During VDT**





# **Strengths and Weaknesses of VBS**

#### Strengths

- Direct access to target population
- Probability sampling design → population-based estimates

#### Weaknesses

- Coverage: Not all population members may attend venues
- Multiplicity
  - Persons attend venues at different frequencies
- Frame construction may demand intensive work

# **VDTS System**

- Internet based
- Flexible enough to accommodate frequently changing frames and data collection circumstances

#### **VDTS Dashboard**



#### **VDTS Venue Detail**



# **VDTS Venue Management**



# **VDTS Day Times**



### **VDTS Day Time Editor**



## **VDTS Frame Management**



# **VDTS Sorted Frame**

| Venue Home Venue       | Management Day-Times | Scheduling Cale | ndar Outcomes        |           |            |             |          |
|------------------------|----------------------|-----------------|----------------------|-----------|------------|-------------|----------|
|                        |                      |                 |                      | Cycle 1 ▼ | March 2014 | ▼All Venues | •        |
| <b>©Cycle 1</b> Sorted | d Frame for March,   | 2014            |                      |           |            | Status:     | Complete |
| Frame 1                |                      |                 |                      |           |            |