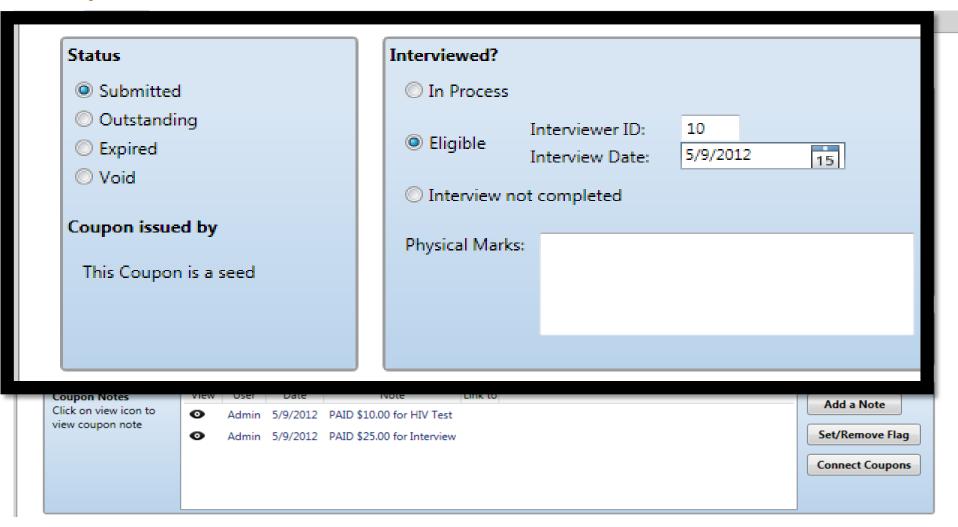

men in Malawi: elucidating HIV prevalence and correlates of infection to inform HIV prevention. **Journal of the International AIDS Society**, North America, 16, dec. 2013. Available at: <a href="http://www.jiasociety.org/index.php/jias/article/view/18742/3360">http://www.jiasociety.org/index.php/jias/article/view/18742/3360</a>>. Date accessed: 10 Mar. 2014.

# **Coupon Manager**

#### Software allows for anonymous tracking of:

- Participants
- Recruitment
- Incentives for participation and recruitment

#### Designed for work in the field:

- Does not require internet access
- No need for names or contact information

# **Coupon Manager Dashboard**

Dashboard

#### **Manage Coupons and Recruitement**





#### View Reports



#### Search



# **Entering a Seed**



# **Coupon Detail**



#### Recruiter ID



#### **Recruiter Detail**



# **Recruiter Payments**



#### **Outline**

- Define Hard to Reach Populations
- Review Sampling methodologies and associated Data collection Systems
  - Respondent Driven Sampling (RDS)
    - Coupon Manager
  - Venue Based Sampling (VBS)
    - Venue Day/Time Sampling System

# **Venue-based Sampling (VBS)**

- Recruitment at venues where population of interest gathers
- We will review the system we developed for constructing a frame of venueday time periods (VDTs) and selecting regular samples of VDTs
  - Sampling frames of venues and VDTs updated at a regular interval
  - Computer program generates random samples according to the research design

# **Overview of VBS Sampling Design**

Three-stage samples are selected independently for