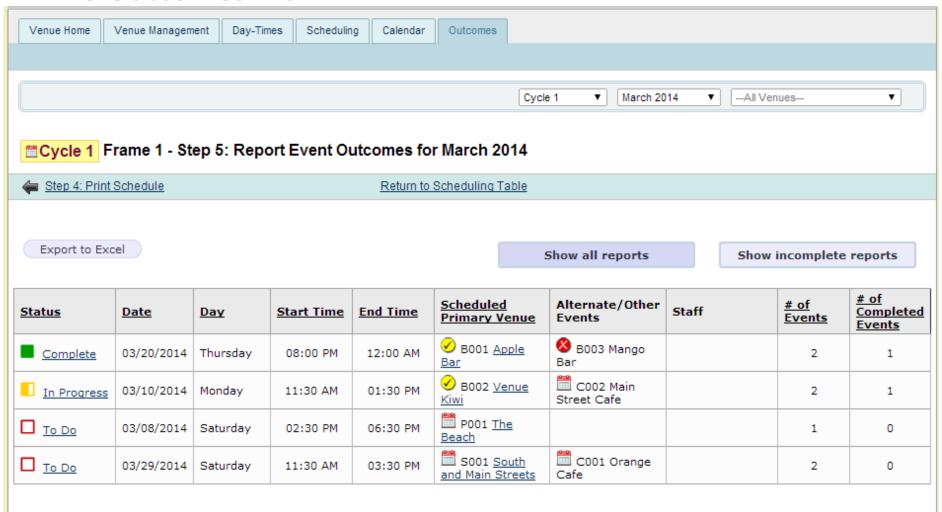

-----|-----------------|------------------------|----------------------|-----------------|---------|-----------------|----------------------------|---------------------|-----------------------|---------|
| <u>Edit</u> | 23          | B001<br>Apple Bar | 5               | 25                     | 0                    | 12              | 7       | 1               | 5                          | 0                   | 0                     | X       |
| <u>Edit</u> | 23          | B001<br>Apple Bar | 6               | 5                      | 0                    | 2               | 2       | 0               | 1                          | 0                   | 0                     | X       |

icfi.com | Passion. Expertise. Results.

#### **VDTS Outcomes Form**



#### **VDTS Outcomes Main**



#### **Review**

Hard to Reach Populations

- Respondent Driven Sampling
  - Coupon Manager Software
- Venue Based Sampling
  - VDTS Software

# Questions? Deirdre.Middleton@icfi.com