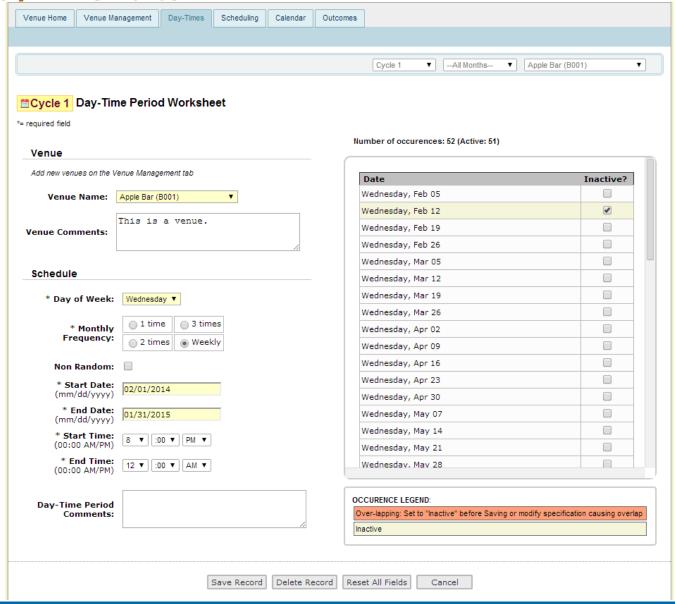

ampling Units: Venues
- 2) Within Venues: Day-Time periods (VDTs)
- 3) Within Day-Time periods: visits and potential respondents

# **VBS** sampling



# **Survey Steps During VDT**





# **Strengths and Weaknesses of VBS**

#### Strengths

- Direct access to target population
- Probability sampling design → population-based estimates

#### Weaknesses

- Coverage: Not all population members may attend venues
- Multiplicity
  - Persons attend venues at different frequencies
- Frame construction may demand intensive work

# **VDTS System**

- Internet based
- Flexible enough to accommodate frequently changing frames and data collection circumstances

#### **VDTS Dashboard**



#### **VDTS Venue Detail**



# **VDTS Venue Management**



# **VDTS Day Times**



### **VDTS Day Time Editor**



## **VDTS Frame Management**



# **VDTS Sorted Frame**

| Venue Home Venue       | Management Day-Times | Scheduling Cale | ndar Outcomes        |           |            |             |          |
|------------------------|----------------------|-----------------|----------------------|-----------|------------|-------------|----------|
|                        |                      |                 |                      | Cycle 1 ▼ | March 2014 | ▼All Venues | •        |
| <b>©Cycle 1</b> Sorted | d Frame for March,   | 2014            |                      |           |            | Status:     | Complete |
| Frame 1                |                      |                 |                      |           |            |             |          |
| Frame 1                |