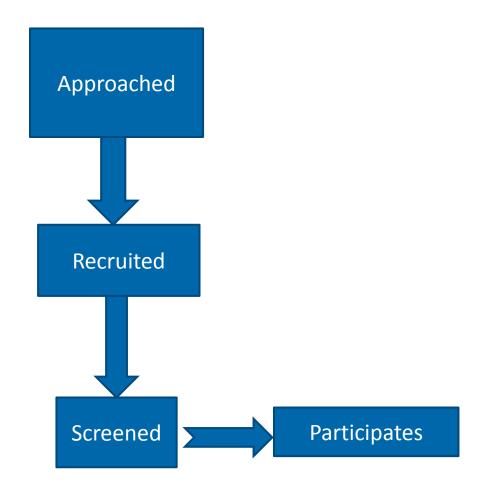

ing (RDS)
    - Coupon Manager
  - Venue Based Sampling (VBS)
    - Venue Day/Time Sampling System

# **Venue-based Sampling (VBS)**

- Recruitment at venues where population of interest gathers
- We will review the system we developed for constructing a frame of venueday time periods (VDTs) and selecting regular samples of VDTs
  - Sampling frames of venues and VDTs updated at a regular interval
  - Computer program generates random samples according to the research design

# **Overview of VBS Sampling Design**

Three-stage samples are selected independently for each month of data collection

- 1) Primary Sampling Units: Venues
- 2) Within Venues: Day-Time periods (VDTs)
- 3) Within Day-Time periods: visits and potential respondents

# **VBS** sampling



# **Survey Steps During VDT**





# **Strengths and Weaknesses of VBS**

#### Strengths

- Direct access to target population
- Probability sampling design → population-based estimates

#### Weaknesses

- Coverage: Not all population members may attend venues
- Multiplicity
  - Persons attend venues at different frequencies
- Frame construction may demand intensive work

# **VDTS System**

- Internet based
- Flexible enough to accommodate frequently changing frames and data collection circumstances

#### **VDTS Dashboard**



#### **VDTS Venue Detail**



# **VDTS Venue Management**



# **VDTS Day Times**



### **VDTS Day Time Editor**



## **VDTS Frame Management**



# **VDTS Sorted Frame**

| Venue Home Venue       | Management Day-Times | Scheduling Cale | ndar Outcomes        |           |            |