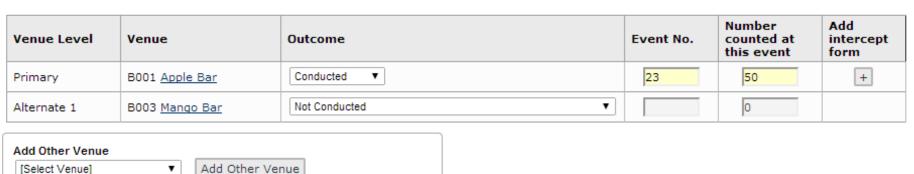

#### **VDTS Outcomes**

#### **Venue Outcomes**

Save Cancel

| Edit        | Event<br>ID | <u>Venue</u>      | Recruiter<br>ID | <u>#</u><br>approached | <u>#</u><br>screened | <u>#</u><br>Yes | #<br>No | # Don't<br>Know | <u>#</u><br><u>Refused</u> | # PEAs<br>scheduled | # PEAs<br>interviewed | Delete? |
|-------------|-------------|-------------------|-----------------|------------------------|----------------------|-----------------|---------|-----------------|----------------------------|---------------------|-----------------------|---------|
| <u>Edit</u> | 23          | B001<br>Apple Bar | 5               | 25                     | 0                    | 12              | 7       | 1               | 5                          | 0                   | 0                     | X       |
| <u>Edit</u> | 23          | B001<br>Apple Bar | 6               | 5                      | 0                    | 2               | 2       | 0               | 1                          | 0                   | 0                     | X       |