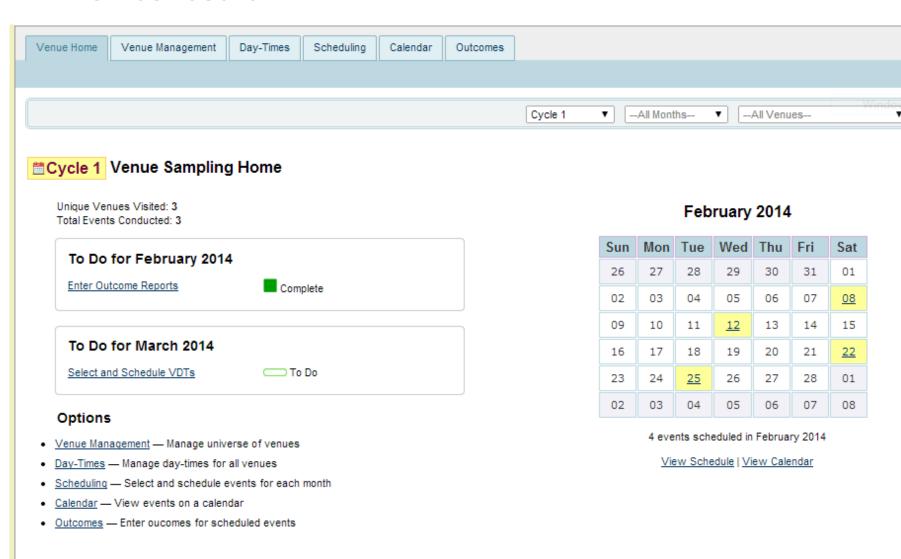

S Sampling Design**

Three-stage samples are selected independently for each month of data collection

- 1) Primary Sampling Units: Venues
- 2) Within Venues: Day-Time periods (VDTs)
- 3) Within Day-Time periods: visits and potential respondents

# **VBS** sampling



# **Survey Steps During VDT**





# **Strengths and Weaknesses of VBS**

#### Strengths

- Direct access to target population
- Probability sampling design → population-based estimates

#### Weaknesses

- Coverage: Not all population members may attend venues
- Multiplicity
  - Persons attend venues at different frequencies
- Frame construction may demand intensive work

# **VDTS System**

- Internet based
- Flexible enough to accommodate frequently changing frames and data collection circumstances

#### **VDTS Dashboard**



#### **VDTS Venue Detail**



# **VDTS Venue Management**



# **VDTS Day Times**



### **VDTS Day Time Editor**



## **VDTS Frame Management**



# **VDTS Sorted Frame**

| Venue Home Venue       | Management Day-Times | Scheduling Cale | ndar Outcomes        |           |            |             |          |
|------------------------|----------------------|-----------------|----------------------|-----------|------------|-------------|----------|
|                        |                      |                 |                      | Cycle 1 ▼ | March 2014 | ▼All Venues | •        |
| <b>©Cycle 1</b> Sorted | d Frame for March,   | 2014            |                      |           |            | Status:     | Complete |
| Frame 1                |                      |