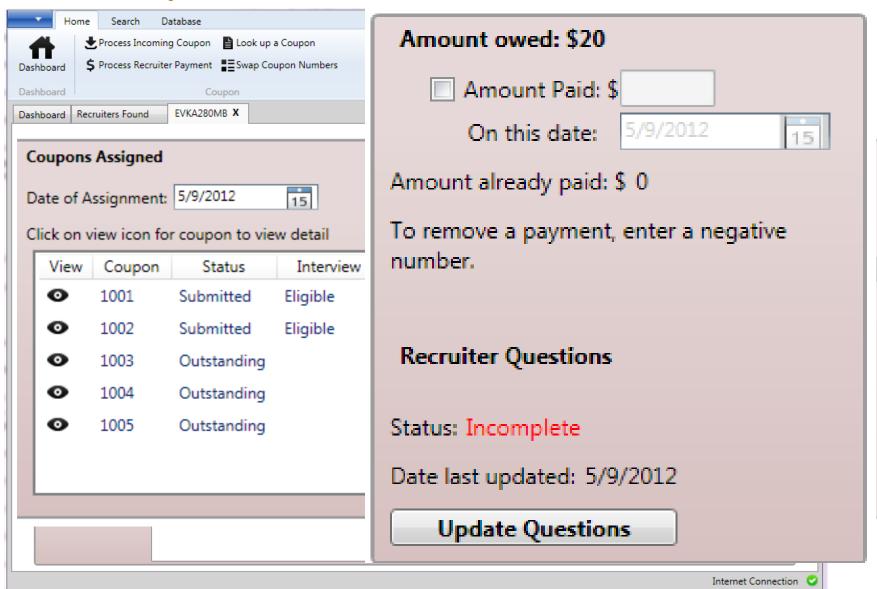

rm HIV prevention. **Journal of the International AIDS Society**, North America, 16, dec. 2013. Available at: <a href="http://www.jiasociety.org/index.php/jias/article/view/18742/3360">http://www.jiasociety.org/index.php/jias/article/view/18742/3360</a>>. Date accessed: 10 Mar. 2014.

# **Coupon Manager**

#### Software allows for anonymous tracking of:

- Participants
- Recruitment
- Incentives for participation and recruitment

#### Designed for work in the field:

- Does not require internet access
- No need for names or contact information

# **Coupon Manager Dashboard**

Dashboard

#### **Manage Coupons and Recruitement**





#### View Reports



#### Search



# **Entering a Seed**



# **Coupon Detail**



#### Recruiter ID



#### **Recruiter Detail**



# **Recruiter Payments**



#### **Outline**

- Define Hard to Reach Populations
- Review Sampling methodologies and associated Data collection Systems
  - Respondent Driven Sampling (RDS)
    - Coupon Manager
  - Venue Based Sampling (VBS)
    - Venue Day/Time Sampling System

# **Venue-based Sampling (VBS)**

- Recruitment at venues where population of interest gathers
- We will review the system we developed for constructing a frame of venueday time periods (VDTs) and selecting regular samples of VDTs
  - Sampling frames of venues and VDTs updated at a regular interval
  - Computer program generates random samples according to the research design

# **Overview of VBS Sampling Design**

Three-stage samples are selected independently for each month of data collection

- 1) Primary Sampling Units: Venues
- 2) Withi