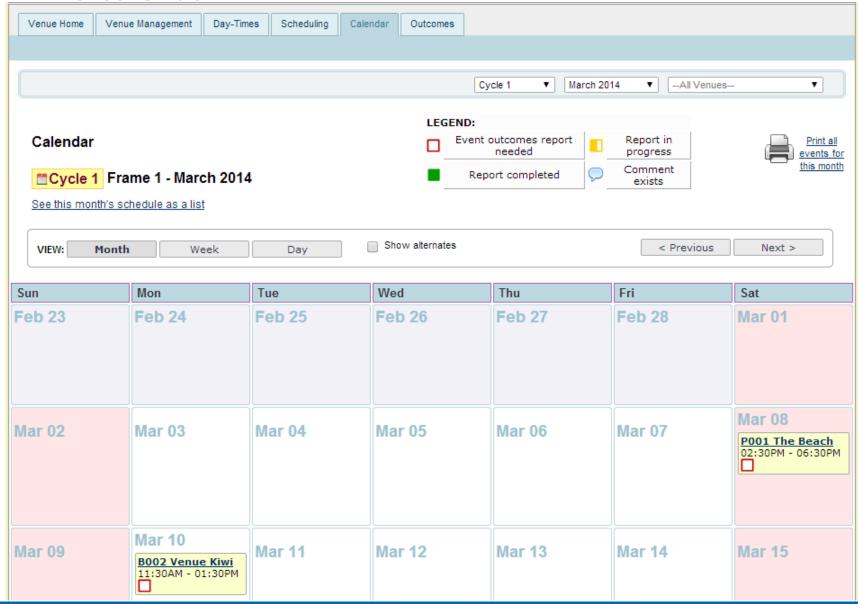

| Apple Bar         | 4            |         | 1                 | Thursday  | Weekly               | 8:00 PM       | 12:00 AM    | March 20 <u>Edit</u><br>Staff: |
|               |                   |              |         | 2                 | Wednesday | Weekly               | 8:00 PM       | 12:00 AM    | Add to<br>schedule             |
|               |                   |              |         | 3                 | Friday    | Weekly               | 8:00 PM       | 12:00 AM    | Add to<br>schedule             |
|               |                   |              |         | 4                 | Saturday  | Weekly               | 8:00 PM       | 12:00 AM    | Add to<br>schedule             |

# **VDTS Primary Schedule Popup**



# **VDTS Scheduling Status**



# **VDTS Calendar**



#### **VDTS Outcomes**



#### **Venue Outcomes**



Save Cancel

| Edit        | Event<br>ID | <u>Venue</u>      | Recruiter<br>ID | <u>#</u><br>approached | <u>#</u><br>screened | <u>#</u><br>Yes | #<br>No | # Don't<br>Know | <u>#</u><br><u>Refused</u> | # PEAs<br>scheduled | # PEAs<br>interviewed | Delete? |
|-------------|-------------|-------------------|-----------------|------------------------|----------------------|-----------------|---------|-----------------|----------------------------|---------------------|-----------------------|---------|
| <u>Edit</u> | 23          | B001<br>Apple Bar | 5               | 25                     | 0                    | 12              | 7       | 1               | 5                          | 0                   | 0                     | X