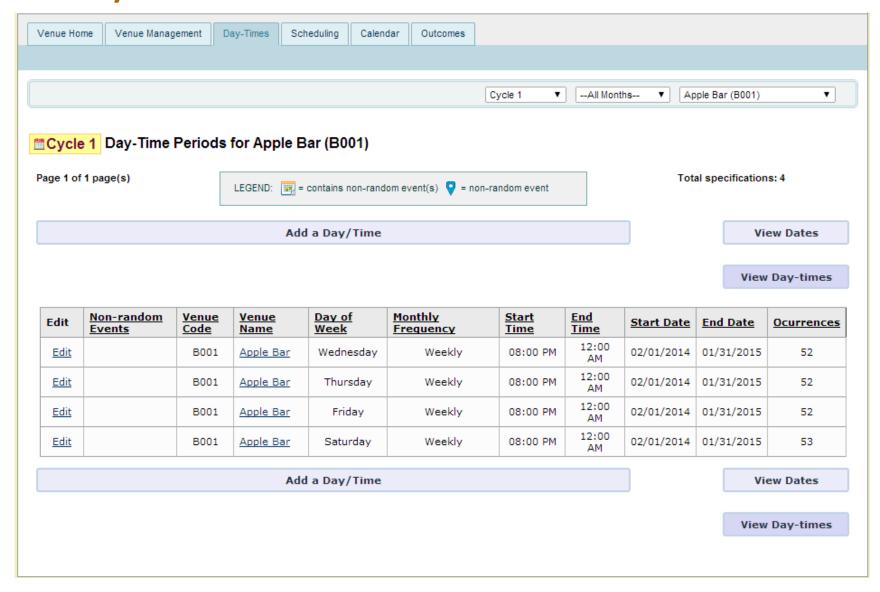

data collection

- 1) Primary Sampling Units: Venues
- 2) Within Venues: Day-Time periods (VDTs)
- 3) Within Day-Time periods: visits and potential respondents

# **VBS** sampling



# **Survey Steps During VDT**





# **Strengths and Weaknesses of VBS**

#### Strengths

- Direct access to target population
- Probability sampling design → population-based estimates

#### Weaknesses

- Coverage: Not all population members may attend venues
- Multiplicity
  - Persons attend venues at different frequencies
- Frame construction may demand intensive work

# **VDTS System**

- Internet based
- Flexible enough to accommodate frequently changing frames and data collection circumstances

#### **VDTS Dashboard**



#### **VDTS Venue Detail**



# **VDTS Venue Management**



# **VDTS Day Times**



### **VDTS Day Time Editor**



## **VDTS Frame Management**



# **VDTS Sorted Frame**

| Venue Home Venue       | Management Day-Times | Scheduling Cale | ndar Outcomes        |           |            |             |          |
|------------------------|----------------------|-----------------|----------------------|-----------|------------|-------------|----------|
|                        |                      |                 |                      | Cycle 1 ▼ | March 2014 | ▼All Venues | •        |
| <b>©Cycle 1</b> Sorted | d Frame for March,   | 2014            |                      |           |            | Status:     | Complete |
| Frame 1                |                      |                 |                      |           |            |             |          |
| Fr