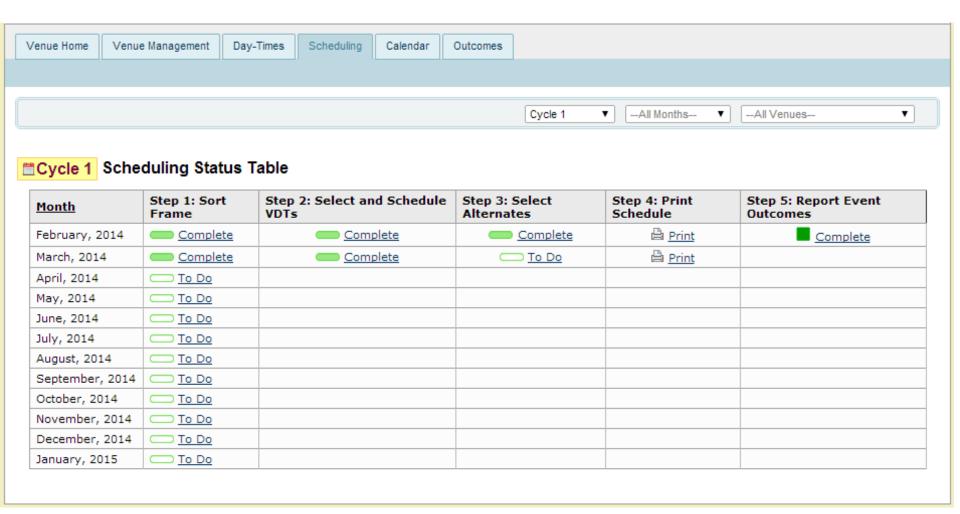

|
| B001          | Apple Bar         | 4            |         | 1                 | Thursday  | Weekly               | 8:00 PM       | 12:00 AM    | March 20 <u>Edit</u><br>Staff: |
|               |                   |              |         | 2                 | Wednesday | Weekly               | 8:00 PM       | 12:00 AM    | Add to<br>schedule             |
|               |                   |              |         | 3                 | Friday    | Weekly               | 8:00 PM       | 12:00 AM    | Add to<br>schedule             |
|               |                   |              |         | 4                 | Saturday  | Weekly               | 8:00 PM       | 12:00 AM    | Add to<br>schedule             |

# **VDTS Primary Schedule Popup**



# **VDTS Scheduling Status**



# **VDTS Calendar**



#### **VDTS Outcomes**



#### **Venue Outcomes**



Save Cancel

| Edit        | Event<br>ID | <u>Venue</u>      | Recruiter<br>ID | <u>#</u><br>approached | <u>#</u><br>screened | <u>#</u><br>Yes | #<br>No | # Don't<br>Know | <u>#</u><br><u>Refused</u> | # PEAs<br>scheduled | # PEAs<br>interviewed | Delete? |
|-------------|-------------|-------------------|-----------------|------------------------|----------------------|-----------------|---------|-----------------|----------------------------|---------------------|-----------------------|---------|
| <u>Edit</u> | 23          | B001<br>Apple Bar | 5               | 25                     | 0                    | 12              | 7       | 1               | 5                          | 0                   | 0