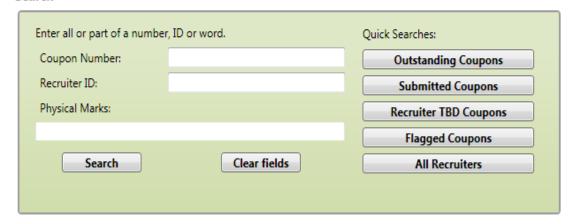

, C., BARAL, S.. HIV among men who have sex with men in Malawi: elucidating HIV prevalence and correlates of infection to inform HIV prevention. **Journal of the International AIDS Society**, North America, 16, dec. 2013. Available at: <a href="http://www.jiasociety.org/index.php/jias/article/view/18742/3360">http://www.jiasociety.org/index.php/jias/article/view/18742/3360</a>>. Date accessed: 10 Mar. 2014.

# **Coupon Manager**

#### Software allows for anonymous tracking of:

- Participants
- Recruitment
- Incentives for participation and recruitment

#### Designed for work in the field:

- Does not require internet access
- No need for names or contact information

# **Coupon Manager Dashboard**

Dashboard

#### **Manage Coupons and Recruitement**





#### View Reports



#### Search



# **Entering a Seed**



# **Coupon Detail**



#### Recruiter ID



#### **Recruiter Detail**



# **Recruiter Payments**



#### **Outline**

- Define Hard to Reach Populations
- Review Sampling methodologies and associated Data collection Systems
  - Respondent Driven Sampling (RDS)
    - Coupon Manager
  - Venue Based Sampling (VBS)
    - Venue Day/Time Sampling System

# **Venue-based Sampling (VBS)**

- Recruitment at venues where population of interest gathers
- We will review the system we developed for constructing a frame of venueday time periods (VDTs) and selecting regular samples of VDTs
  - Sampling frames of venues and VDTs updated at a regular interval
  - Computer program generates random samples according to the research design

# **Overview of VBS Sampling Design**

Th