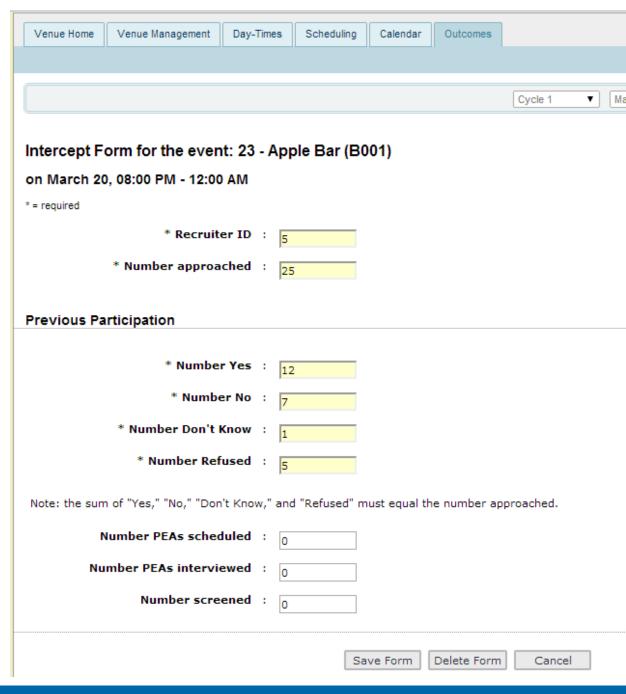

#### **VDTS Outcomes Form**

#### **Venue Outcomes**

Save Cancel

| Edit        | Event<br>ID | <u>Venue</u>      | Recruiter<br>ID | <u>#</u><br>approached | <u>#</u><br>screened | <u>#</u><br>Yes | #<br>No | # Don't<br>Know | <u>#</u><br><u>Refused</u> | # PEAs<br>scheduled | # PEAs<br>interviewed | Delete? |
|-------------|-------------|-------------------|-----------------|------------------------|----------------------|-----------------|---------|-----------------|----------------------------|---------------------|-----------------------|---------|
| <u>Edit</u> | 23          | B001<br>Apple Bar | 5               | 25                     | 0                    | 12              | 7       | 1               | 5                          | 0                   | 0                     | X       |
| <u>Edit</u> | 23          | B001<br>Apple Bar | 6               | 5                      | 0                    | 2               | 2       | 0               | 1                          | 0                   | 0                     | X       |