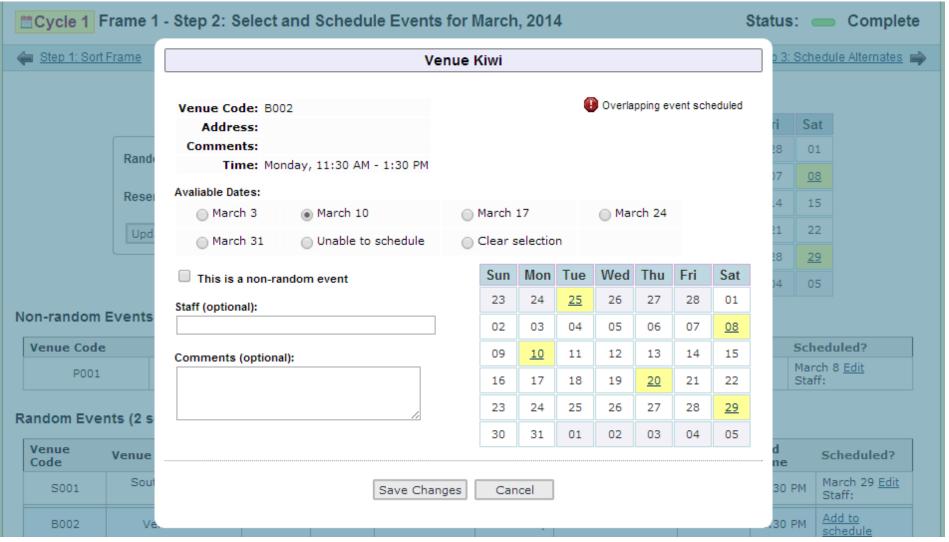

M    | Add to<br>schedule             |
| B001          | Apple Bar         | 4            |         | 1                 | Thursday  | Weekly               | 8:00 PM       | 12:00 AM    | March 20 <u>Edit</u><br>Staff: |
|               |                   |              |         | 2                 | Wednesday | Weekly               | 8:00 PM       | 12:00 AM    | Add to<br>schedule             |
|               |                   |              |         | 3                 | Friday    | Weekly               | 8:00 PM       | 12:00 AM    | Add to<br>schedule             |
|               |                   |              |         | 4                 | Saturday  | Weekly               | 8:00 PM       | 12:00 AM    | Add to<br>schedule             |

# **VDTS Primary Schedule Popup**



# **VDTS Scheduling Status**



# **VDTS Calendar**



#### **VDTS Outcomes**



#### **Venue Outcomes**



Save Cancel

| Edit        | Event<br>ID | <u>Venue</u>      | Recruiter<br>ID | <u>#</u><br>approached | <u>#</u><br>screened | <u>#</u><br>Yes | #<br>No | # Don't<br>Know | <u>#</u><br><u>Refused</u> | # PEAs<br>scheduled | # PEAs<br>interviewed | Delete? |
|-------------|-------------|-------------------|-----------------|------------------------|----------------------|-----------------|---------|-----------------|----------------------------|---------------------|-----------------------|---------|
| <u>Edit</u> | 23          | B001<br>Apple Bar | 5               | 25                     | 0                    | 12              | 7       | 1               | 5