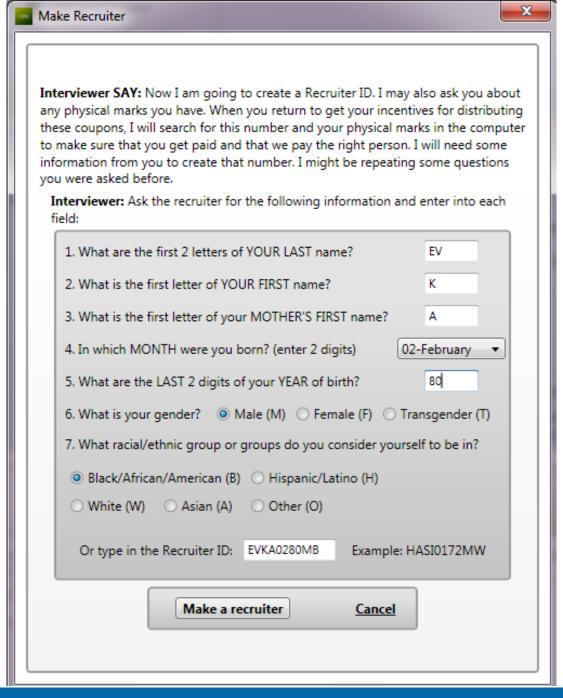

dating HIV prevalence and correlates of infection to inform HIV prevention. **Journal of the International AIDS Society**, North America, 16, dec. 2013. Available at: <a href="http://www.jiasociety.org/index.php/jias/article/view/18742/3360">http://www.jiasociety.org/index.php/jias/article/view/18742/3360</a>>. Date accessed: 10 Mar. 2014.

# **Coupon Manager**

#### Software allows for anonymous tracking of:

- Participants
- Recruitment
- Incentives for participation and recruitment

#### Designed for work in the field:

- Does not require internet access
- No need for names or contact information

# **Coupon Manager Dashboard**

Dashboard

#### **Manage Coupons and Recruitement**





#### View Reports



#### Search



# **Entering a Seed**



# **Coupon Detail**



#### Recruiter ID



#### **Recruiter Detail**



# **Recruiter Payments**



#### **Outline**

- Define Hard to Reach Populations
- Review Sampling methodologies and associated Data collection Systems
  - Respondent Driven Sampling (RDS)
    - Coupon Manager
  - Venue Based Sampling (VBS)
    - Venue Day/Time Sampling System

# **Venue-based Sampling (VBS)**

- Recruitment at venues where population of interest gathers
- We will review the system we developed for constructing a frame of venueday time periods (VDTs) and selecting regular samples of VDTs
  - Sampling frames of venues and VDTs updated at a regular interval
  - Computer program generates random samples according to the research design

# **Overview of VBS Sampling Design**

Three-stage samples are selected independently for each month of data c