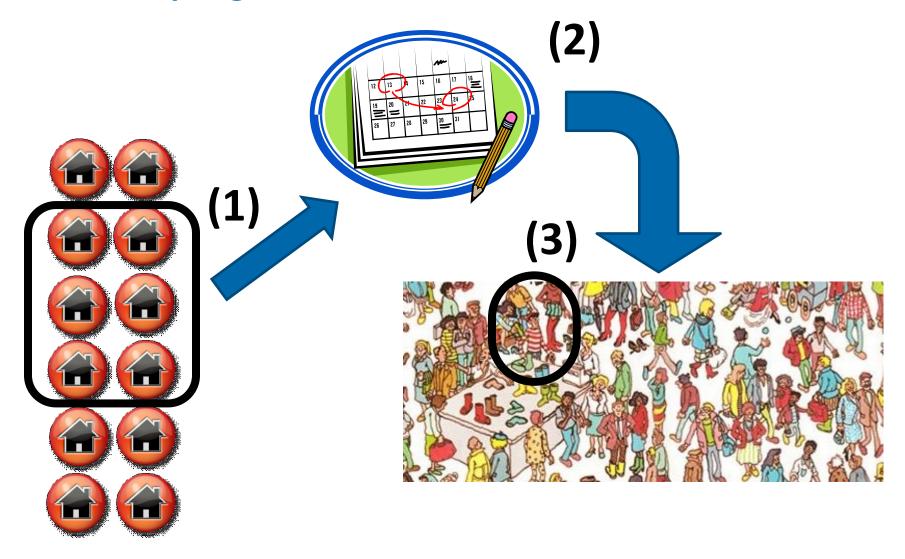

#### **Recruitment Chain**

WIRTZ, A., JUMBE, V., TRAPENCE, G., KAMBA, D., UMAR, E., KETENDE, S., BERRY, M., STRÖMDAHL, S., BEYRER, C., BARAL, S.. HIV among men who have sex with men in Malawi: elucidating HIV prevalence and correlates of infection to inform HIV prevention. **Journal of the International AIDS Society**, North America, 16, dec. 2013. Available at: <a href="http://www.jiasociety.org/index.php/jias/article/view/18742/3360">http://www.jiasociety.org/index.php/jias/article/view/18742/3360</a>>. Date accessed: 10 Mar. 2014.