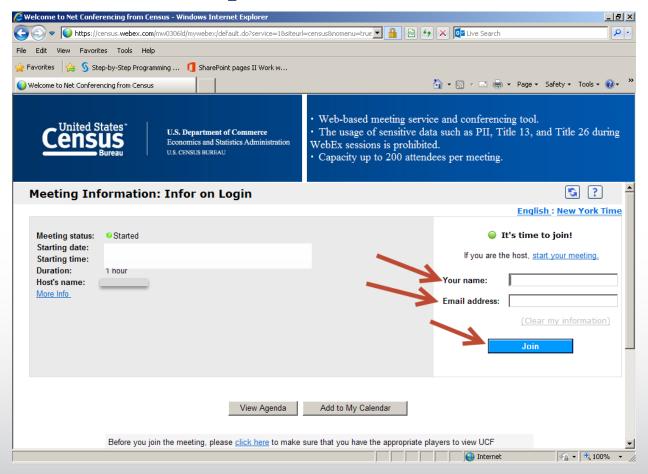

# **Before beginning testing**

- Introductions and explanation of the meeting
- Remind respondent to close any browser windows
- Begin recording
- Have respondent share their screen
- Send usability testing link
- Share User ID and PW verbally

J.S. Department of Commerce Economics and Statistics Administration J.S. CENSUS BUREAU J.S. ODV

| sco WebEx Meeting Center - WebE                         |                    |                                                                 |                  |                                                                    |                  |
|---------------------------------------------------------|--------------------|-----------------------------------------------------------------|------------------|--------------------------------------------------------------------|------------------|
| Edit Share View Audio Partic<br>uick Start Meeting Info | ipant Meeting Help |                                                                 | 🖡 New Whiteboard | 🖳 Partici 💭 Chat 📧 Re                                              | cor 📔 Notes      |
|                                                         |                    |                                                                 |                  | 🔻 🚉 Participants                                                   | ¢                |
|                                                         |                    |                                                                 |                  | Speaking:                                                          |                  |
| 's meeting                                              |                    |                                                                 | 😑 Record         | 🔴 🛛 Hast, mej                                                      | )                |
| opic: WebEx Test                                        |                    |                                                                 |                  |                                                                    |                  |
|                                                         |                    |                                                                 |                  |                                                                    |                  |
|                                                         |                    |                                                                 |                  |                                                                    |                  |
|                                                         | L                  | 22                                                              |                  |                                                                    |                  |
|                                                         | Teleconference     | Invite & Remind<br>Teleconference                               |                  |                                                                    |                  |
|                                                         |                    | <ol> <li>Use your phone to join this teleconference.</li> </ol> |                  |                                                                    |                  |
|                                                         | U                  | call me at a new number                                         |                  |                                                                    |                  |
|                                                         | Share              | Remember phone number on this computer                          |                  |                                                                    |                  |
|                                                         |                    | Call Me                                                         |                  |                                                                    |                  |
|                                                         |                    | -                                                               |                  |                                                                    |                  |
|                                                         |                    |                                                                 |                  |                                                                    |                  |
|                                                         |                    |                                                                 |                  | Audio                                                              | · = •            |
|                                                         |                    |                                                                 |                  | 🔻 📮 Chat                                                           |                  |
|                                                         |                    |                                                                 |                  |                                                                    |                  |
|                                                         |                    |                                                                 |                  |                                                                    |                  |
|                                                         |                    |                                                                 |                  |                                                                    |                  |
|                                                         |                    |                                                                 |                  |                                                                    |                  |
|                                                         |                    |                                                                 |                  |                                                                    |                  |
|                                                         |                    |                                                                 | End Meeting      | Send to: Everyone                                                  | First hores      |
|                                                         |                    |                                                                 |                  | Select a participant in the Send to menu<br>chat message, and send | first, type Send |
| ex Meeting number: 748 645 8                            |                    |                                                                 |                  |                                                                    | Connected 😐 🔒 🖁  |

| Cisco WebEx Meeting Center - WebEx To                        |                                              |                   |                  |                   |                 |
|--------------------------------------------------------------|----------------------------------------------|-------------------|------------------|-------------------|-----------------|
| Edit Share View Audio Participan<br>Quick Start Meeting Info | t <u>M</u> eeting <u>H</u> elp               |                   | 🚯 New Whiteboard | 🖳 Partici 💭 Chat  | 🚾 Recor 📒 Notes |
| place orang and                                              |                                              |                   |                  | 🔻 🚉 Participants  | 0               |
|                                                              |                                              |                   |                  | Speaking:         | lost)           |
| 's meeting                                                   |                                              |                   | 😝 Record         | 🖕 💜 🚥 e           | iost, me) 🔳     |
| opic: WebEx Test                                             |                                              |                   |                  |                   |                 |
|                                                              |                                              |                   |                  |                   |                 |
|                                                              |                                              |                   |                  |                   |                 |
|                                                              | L                                            | 22                |                  |                   |                 |
|                                                              | Teleconference                               | Invite & Remind   |                  |                   |                 |
|                                                              | (Connected) √                                |                   |                  |                   |                 |
|                                                              |                                              |                   |                  |                   |                 |
|                                                              |                                              |                   |                  |                   |                 |
|                                                              |                                              |                   |                  |                   |                 |
|                                                              |                                              |                   |                  |                   |                 |
|                                                              | Share My D                                   | esktop 🔻          |                  |                   |                 |
|                                                              |                                              |                   |                  |                   |                 |
|                                                              |                                              |                   |                  |                   |                 |
|                                                              |                                              |                   |                  |                   |                 |
|                                                              |                                              |                   |                  | Audio             |                 |
|                                                              |                                              |                   |                  | ▼                 | ine:            |
|                                                              |                                              |                   |                  | from              | 1/login         |
|                                                              |                                              |                   |                  |                   |                 |
|                                                              |                                              |                   |                  |                   |                 |
|                                                              |                                              |                   |                  |                   |                 |
|                                                              |                                              |                   |                  |                   |                 |
|                                                              |                                              |                   | 🕒 End Meeting    | Send to: Everyone | •               |
|                                                              |                                              |                   |                  |                   | Send            |
| Dex Meeting number: 748 645 845                              | You are participating in this teleconference | using your phone. |                  |                   | Connected 🔍 🔒   |