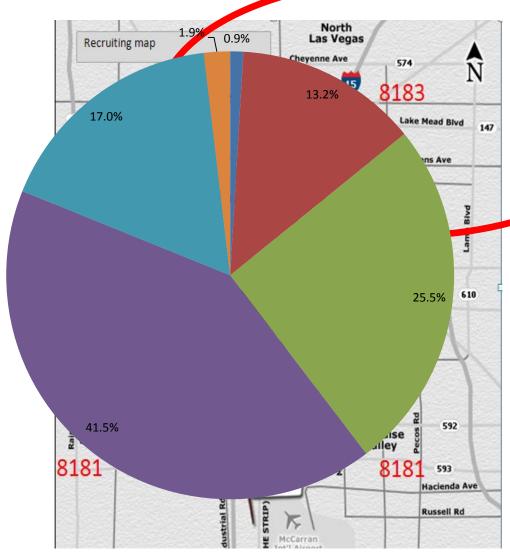

#### North Las Vegas ACS Interviews

■ 6pm - 9pm

■ 6am - 9am ■ 9am - Noon

■ Noon - 3pm ■ 3pm - 6pm

#### Hmmmm....

- At least 40% of interviews are done between 9am and 3pm
- If we push to hire second job holders, who will do those?
- How will we even know?
- A dramatic change to our strategy?

Evening