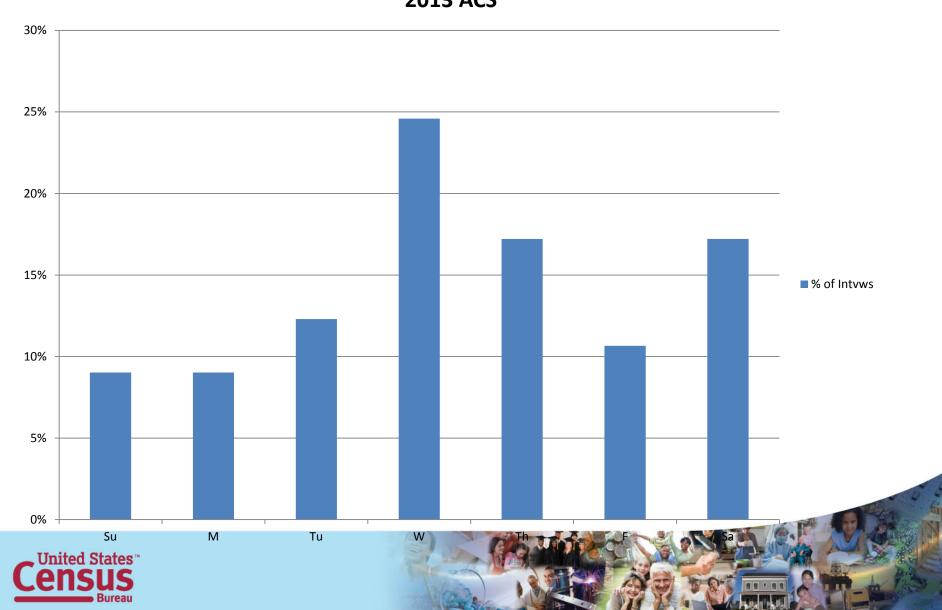

| Total hours per wed                                                                                                  |     | 38  |      |     |       |     |     |  |  |



#### As a result...

- Modified Recruiting Sources
  - Advertising in "Style" sections
  - Outreach via Civic Clubs
  - Employment Centers
- Revisions to "messaging"
- More consideration of items 21 b & c
- Bottom line we can use anybody!
- No dramatic change necessary!



#### **Future Actions**

- Plan to evaluate effectiveness of using "availability" as a predictor of productivity
- Evaluate whether this is useful at the sub-"neighborhood" level
- Use it to customize job announcements and offers
- Assess variability by survey
- Useful as a predictor for the 2020 Census?



### Day of Interview 2013 ACS