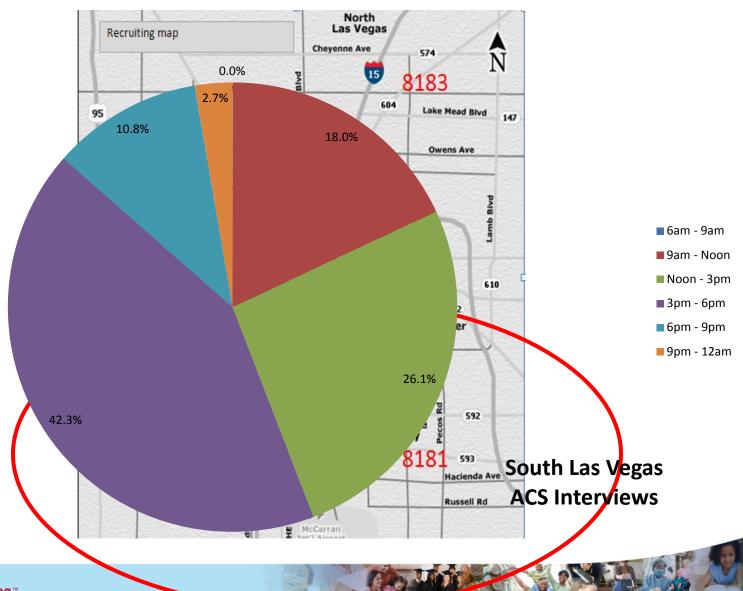

#### North Las Vegas ACS Interviews

■ 6pm - 9pm

■ 6am - 9am ■ 9am - Noon

■ Noon - 3pm ■ 3pm - 6pm

#### Hmmmm....

- At least 40% of interviews are done between 9am and 3pm
- If we push to hire second job holders, who will do those?
- How will we even know?
- A dramatic change to our strategy?

Evening