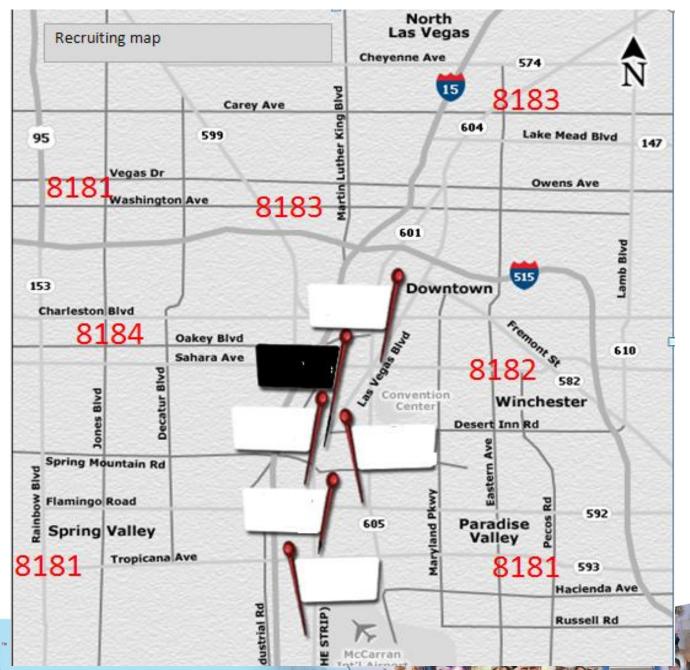

## What do we know about the work?

- We do lots of work in Las Vegas
- Recently developed paradata tool from something called the "Universal Tracking System" or UTS
- Source is interviews from the American Community Survey in Las Vegas (January 2013 CAPI)

#### North Las Vegas ACS Interviews

■ 6pm - 9pm

■ 6am - 9am ■ 9am - Noon

■ Noon - 3pm ■ 3pm - 6pm