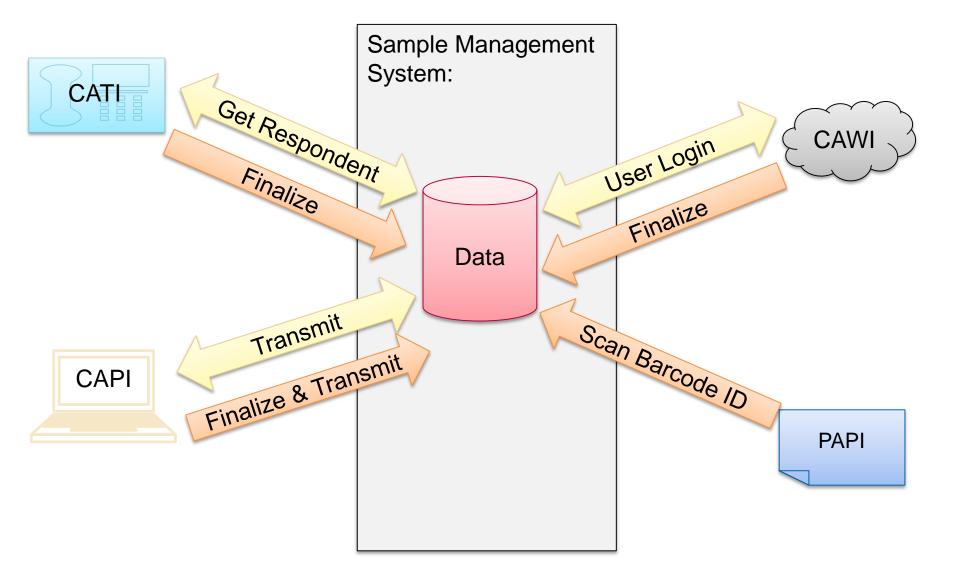

# Living "Single" in a "Multi" Data Collection World

March 2010

#### Presentation to the FedCASIC Conference Steve Lehrfeld



- Defining "multiple" terms
- Diagram a real example
- Mathematica's "simple" solution to a complex problem



## She GettuQi'nage





# **Multi-Instrument**





# **Multi-Respondent**





# **Multi-Entity**





## An "educational" example



# How we do it: Sample Management





# How we do it: Connected Systems





# How we do it: More Detail





### **UI Representation: Case Members**

| Memb       | ers Ins                    | truments & | Documents   Sampl | ing Notes    | Family | 1           |           |           |                |                    |  |  |  |
|------------|----------------------------|------------|-------------------|--------------|--------|-------------|-----------|-----------|----------------|--------------------|--|--|--|
| Ca         | se membe                   | ers/contac | ts 👥              |              |        |             |           | Show:     | Members R      | Contacts           |  |  |  |
|            | MPRID Relationship         |            |                   | Person Nam   | e S    | SN Date of  | Birth Cor | nsent     | Language       |