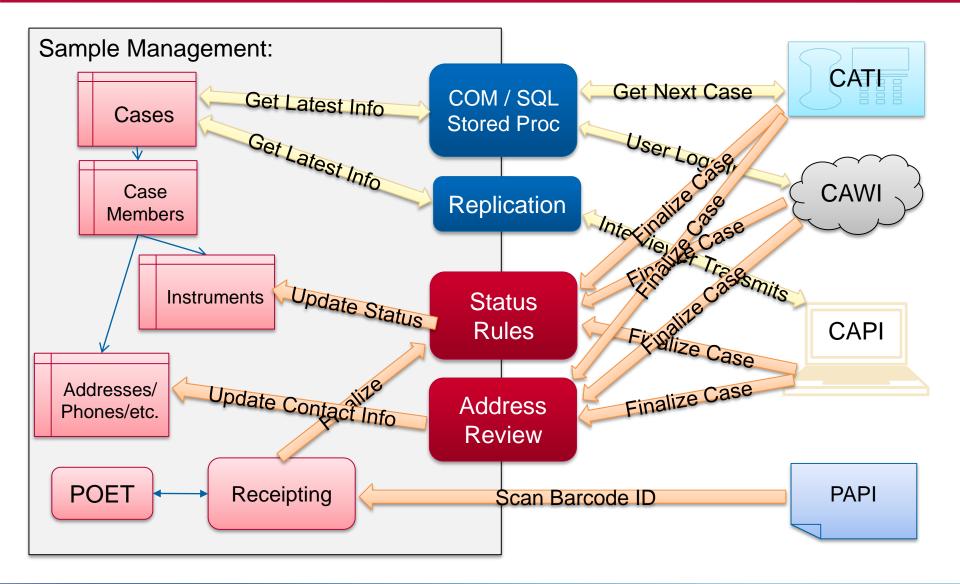

# Living "Single" in a "Multi" Data Collection World

March 2010

#### Presentation to the FedCASIC Conference Steve Lehrfeld



- Defining "multiple" terms
- Diagram a real example
- Mathematica's "simple" solution to a complex problem



## She GettuQi'nage





# **Multi-Instrument**





# **Multi-Respondent**





# **Multi-Entity**





## An "educational" example



# How we do it: Sample Management





# How we do it: Connected Systems





# How we do it: More Detail





### **UI Representation: Case Members**

| Memb       | ers Ins                    | truments & | Documents   Sampl | ing Notes    | Family | 1           |           |           |                |                    |  |  |  |
|------------|----------------------------|------------|-------------------|--------------|--------|-------------|-----------|-----------|----------------|--------------------|--|--|--|
| Ca         | se membe                   | ers/contac | ts 👥              |              |        |             |           | Show:     | Members R      | Contacts           |  |  |  |
|            | MPRID Relationship         |            |                   | Person Nam   | e S    | SN Date of  | Birth Cor | nsent     | Language       |                    |  |  |  |
| 8