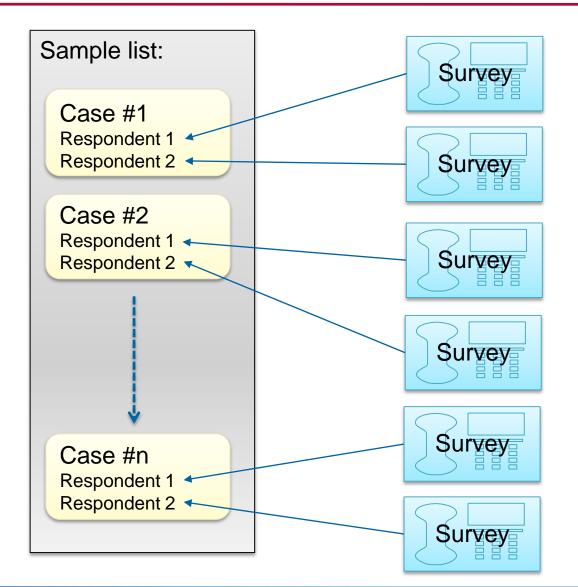

# Living "Single" in a "Multi" Data Collection World

March 2010

#### Presentation to the FedCASIC Conference Steve Lehrfeld



- Defining "multiple" terms
- Diagram a real example
- Mathematica's "simple" solution to a complex problem



## She GettuQi'nage





# **Multi-Instrument**





# **Multi-Respondent**





# **Multi-Entity**





## An "educational" example



# How we do it: Sample Management





# How we do it: Connected Systems





# How we do it: More Detail





### **UI Representation: Case Members**

| Memb       | ers Ins                    | truments & | Documents   Sampl | ing Notes    | Family | 1           |           |           |                |                    |  |  |  |
|------------|----------------------------|------------|-------------------|--------------|--------|-------------|-----------|-----------|----------------|--------------------|--|--|--|
| Ca         | se membe                   | ers/contac | ts 👥              |              |        |             |           | Show:     | Members R      | Contacts           |  |  |  |
|            | MPRID Relationsh