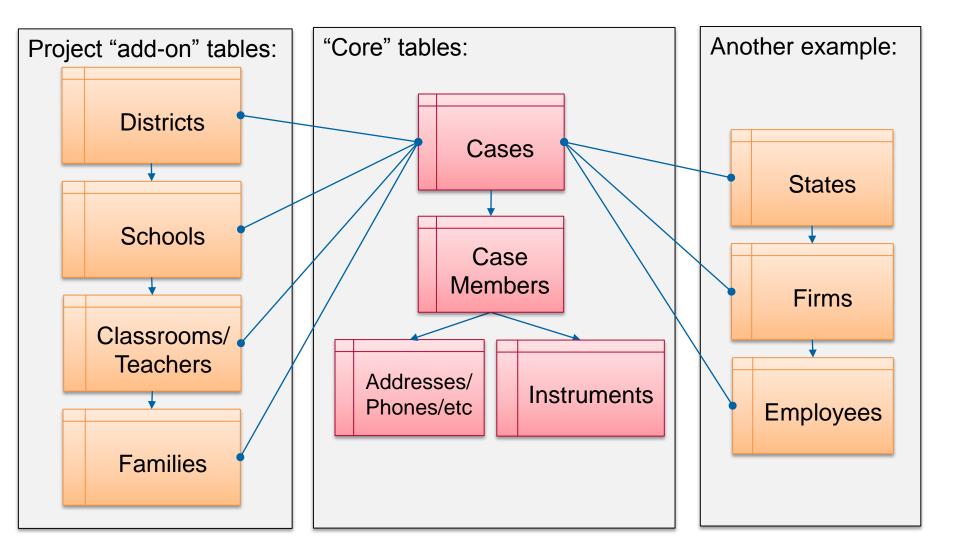

# Living "Single" in a "Multi" Data Collection World

March 2010

#### Presentation to the FedCASIC Conference Steve Lehrfeld



- Defining "multiple" terms
- Diagram a real example
- Mathematica's "simple" solution to a complex problem



## She GettuQi'nage





# **Multi-Instrument**





# **Multi-Respondent**





# **Multi-Entity**





## An "educational" example



# How we do it: Sample Management





# How we do it: Connected Systems





# How we do it: More Detail





### **UI Representation: Case Members**

| Memb       | ers Ins                    | truments & | Documents   Sampl | ing Notes    | Family | 1           |           |           |                |                    |  |  |  |
|------------|----------------------------|------------|-------------------|--------------|--------|-------------|-----------|-----------|----------------|--------------------|--|--|--|
| Ca         | se membe                   | ers/contac | ts 👥              |              |        |             |           | Show:     | Members R      | Contacts           |  |  |  |
|            | MPRID Relationship         |            |                   | Person Nam   | e S    | SN Date of  | Birth Cor