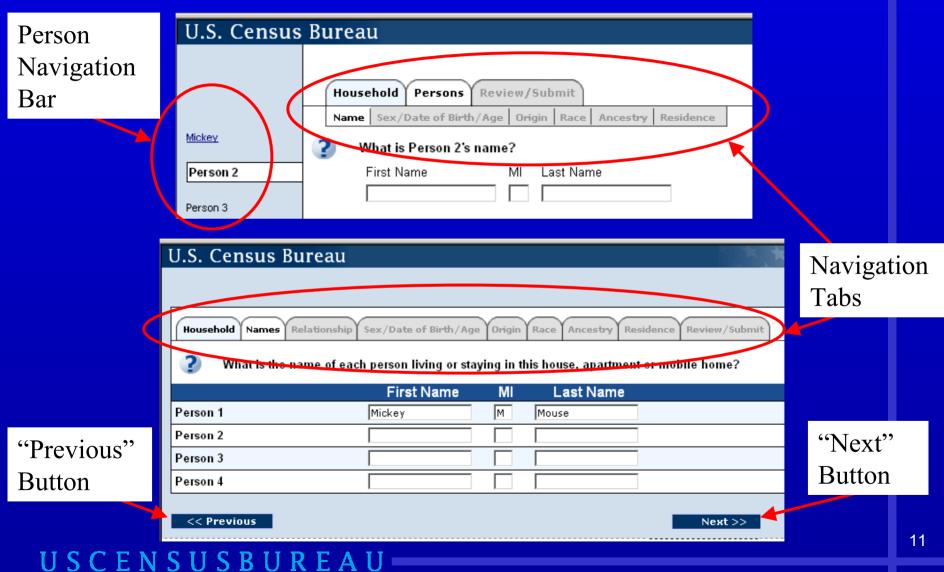

### Design Changes: Wording

| Person- |
|---------|
| Based   |

| Topic- |  |
|--------|--|
| Based  |  |

| U.S. Census                                                                                     | Bureau                                                                                    |  |  |  |  |
|-------------------------------------------------------------------------------------------------|-------------------------------------------------------------------------------------------|--|--|--|--|
|                                                                                                 | Household Persons Review/Submit Name Sex/Date of Birth/Age Origin Race Ancestry Residence |  |  |  |  |
| <u>Mickey</u>                                                                                   | What is Person 2's name?                                                                  |  |  |  |  |
| Person 2                                                                                        | First Name MI Last Name                                                                   |  |  |  |  |
| J.S. Census Bu                                                                                  |                                                                                           |  |  |  |  |
| Household Names Relationship Sex/Date of Birth/Age Origin Race Ancestry Residence Review/Submit |                                                                                           |  |  |  |  |
| ? What is the na                                                                                | nme of each person living or staying in this house, apartment or mobile home?             |  |  |  |  |
|                                                                                                 | First Name MI Last Name                                                                   |  |  |  |  |
| Person 1                                                                                        | Mickey M Mouse                                                                            |  |  |  |  |
| Person 2                                                                                        |                                                                                           |  |  |  |  |
| Person 3                                                                                        |                                                                                           |  |  |  |  |
| Person 4                                                                                        |                                                                                           |  |  |  |  |
| << Previous                                                                                     |                                                                                           |  |  |  |  |

# **Design Changes: Navigation**