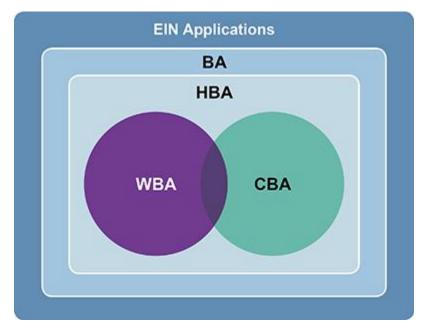

The following is a graphical representation (Venn diagram) of the relationship between the four business applications series (BA, HBA, WBA, CBA) and EIN applications. This graph does not represent the actual relative sizes of different groups.

- Business Applications (BA): The core business applications series that correspond to a subset of
  all applications for an EIN. This series includes all applications for an EIN, except for applications
  for tax liens, estates, and trusts, applications outside of the 50 states and the District of
  Columbia or those with no state-county geocodes, applications with certain NAICS codes in
  sector 11 (agriculture, forestry, fishing and hunting) or 92 (public administration) that have low
  transition rates, and applications in certain industries (i.e. private households, certain financial
  services, civic and social organizations).
- **High-Propensity Business Applications (HBA)**: Business Applications (BA) that have a high-propensity of turning into businesses with payroll. The identification of high-propensity applications is based on the characteristics of applications revealed on the IRS Form SS-4 that are associated with a high rate of business formation. High-propensity applications include applications: (a) from a corporate entity, (b) that indicate they are hiring employees, (c) that provide a first wages-paid date (planned wages); or (d) that have a NAICS industry code in

- Business Applications with Planned Wages (WBA): High-Propensity Business Applications
  (HBA) that indicate a first wages-paid date on the IRS Form SS-4. The indication of a wages-paid
  date is associated with a high likelihood of transitioning into a business with payroll.
- Business Applications from Corporations (CBA): High-Propensity Business Applications (HBA)
  from a corporation or personal service corporation, based on the legal form of organization
  stated in the IRS Form SS-4. Similar to the WBA series, this series is important primarily because
  it consists of a set of applications that have a high rate of transitioning into businesses with
  payroll.