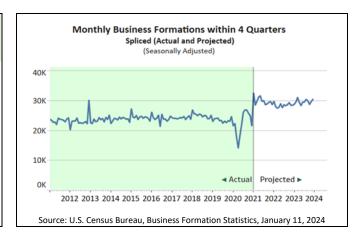

### **Business Formations**

Projected Business Formations (within 4 quarters) for December 2023, adjusted for seasonal variation, were 30,449, an increase of 2.6 percent compared to November 2023. The projected business formations are forward looking, providing an estimate of the number of new business startups that will appear from the cohort of business applications in a given month. It does not provide an estimate of the total number of business startups that appeared within a specific month. In other words, the Census Bureau is projecting that 30,449 new business startups with payroll tax liabilities will form within 4 quarters of application from all the business applications filed during December 2023. The 2.6 percent increase indicates that for December 2023 there will be 2.6 percent more businesses projected to form within 4 quarters of application, compared to the analogous projections for November 2023.

| BUSINESS FORMATIONS                                                                                                                                                                                                       |                   |   |  |  |  |
|---------------------------------------------------------------------------------------------------------------------------------------------------------------------------------------------------------------------------|-------------------|---|--|--|--|
| U.S. Total Projected Business DEC Formations:                                                                                                                                                                             | DEC 202<br>NOV 20 | • |  |  |  |
| Within 4 Quarters 30                                                                                                                                                                                                      | ),449 2.6%°       |   |  |  |  |
| Within 8 Quarters 40                                                                                                                                                                                                      | ),975 2.4%°       |   |  |  |  |
| Next release: February 14, 2024  (°) Statistical significance is not applicable or not measurable.  Spliced - Data adjusted for seasonality.  Source: U.S. Census Bureau, Business Formation Statistics, January 11, 2024 |                   |   |  |  |  |