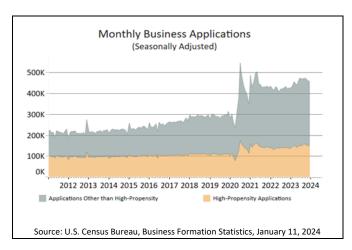

# **Business Applications**

Business Applications for December 2023, adjusted for seasonal variation, were 457,316, a decrease of 1.3 percent compared to November 2023.

**Data Inquiries** 

Economic Indicators Division, Business Formation Statistics 301-763-2000 eid.bfs@census.gov

| BUSINESS APPLICATIONS                                                       |               |                        |  |  |  |
|-----------------------------------------------------------------------------|---------------|------------------------|--|--|--|
| U.S. Business Applications:                                                 | DEC 2023      | DEC 2023 /<br>NOV 2023 |  |  |  |
| Total                                                                       | 457,316       | -1.3%°                 |  |  |  |
| High-Propensity                                                             | 149,973       | z°                     |  |  |  |
| With Planned Wages                                                          | 49,422 -7.0%° |                        |  |  |  |
| From Corporations                                                           | 49,775        | 2.1%°                  |  |  |  |
| Next release: February 14, 2024                                             |               |                        |  |  |  |
| (°) Statistical significance is not applicable or not measurable.           |               |                        |  |  |  |
| Data adjusted for seasonality.                                              |               |                        |  |  |  |
| Source: U.S. Census Bureau, Business Formation Statistics, January 11, 2024 |               |                        |  |  |  |