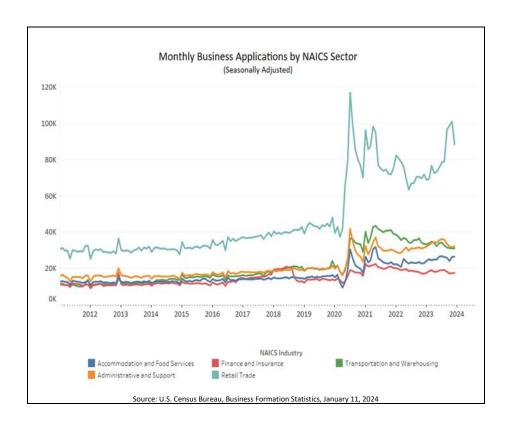

## **Business Applications by Industry - At a Glance**

| 11: Agriculture                                                                                                                                                                                                                                                                                                                                                                                                                                                                                                                                                                                                                                                                                                                                                                                                                                                                                                                                                                                                                                                                                                                                                                                                                                                                                                      |                                       |                     |         |
|----------------------------------------------------------------------------------------------------------------------------------------------------------------------------------------------------------------------------------------------------------------------------------------------------------------------------------------------------------------------------------------------------------------------------------------------------------------------------------------------------------------------------------------------------------------------------------------------------------------------------------------------------------------------------------------------------------------------------------------------------------------------------------------------------------------------------------------------------------------------------------------------------------------------------------------------------------------------------------------------------------------------------------------------------------------------------------------------------------------------------------------------------------------------------------------------------------------------------------------------------------------------------------------------------------------------|---------------------------------------|---------------------|---------|
| 21: Mining                                                                                                                                                                                                                                                                                                                                                                                                                                                                                                                                                                                                                                                                                                                                                                                                                                                                                                                                                                                                                                                                                                                                                                                                                                                                                                           | 11: Agriculture                       |                     |         |
| DEC 2023   NOV 2023   +125.6%                                                                                                                                                                                                                                                                                                                                                                                                                                                                                                                                                                                                                                                                                                                                                                                                                                                                                                                                                                                                                                                                                                                                                                                                                                                                                        |                                       | DEC 2023 / NOV 2023 | -10.0%  |
| DEC 2023   NOV 2023   15.2%                                                                                                                                                                                                                                                                                                                                                                                                                                                                                                                                                                                                                                                                                                                                                                                                                                                                                                                                                                                                                                                                                                                                                                                                                                                                                          | 21: Mining                            | DEC 2023            | 1,390   |
| DEC 2023   NOV 2023   -15.2%                                                                                                                                                                                                                                                                                                                                                                                                                                                                                                                                                                                                                                                                                                                                                                                                                                                                                                                                                                                                                                                                                                                                                                                                                                                                                         |                                       | DEC 2023 / NOV 2023 | +125.6% |
| 23: Construction                                                                                                                                                                                                                                                                                                                                                                                                                                                                                                                                                                                                                                                                                                                                                                                                                                                                                                                                                                                                                                                                                                                                                                                                                                                                                                     | 22: Utilities                         | DEC 2023            | 517     |
| DEC 2023 / NOV 2023                                                                                                                                                                                                                                                                                                                                                                                                                                                                                                                                                                                                                                                                                                                                                                                                                                                                                                                                                                                                                                                                                                                                                                                                                                                                                                  |                                       | DEC 2023 / NOV 2023 | -15.2%  |
| 31-33: Manufacturing                                                                                                                                                                                                                                                                                                                                                                                                                                                                                                                                                                                                                                                                                                                                                                                                                                                                                                                                                                                                                                                                                                                                                                                                                                                                                                 | 23: Construction                      | DEC 2023            | 45,061  |
| DEC 2023 / NOV 2023                                                                                                                                                                                                                                                                                                                                                                                                                                                                                                                                                                                                                                                                                                                                                                                                                                                                                                                                                                                                                                                                                                                                                                                                                                                                                                  |                                       | DEC 2023 / NOV 2023 | +5.7%   |
| 42: Wholesale Trade       DEC 2023   10,404   +9.5%         44-45: Retail Trade       DEC 2023   NOV 2023   +9.5%         44-45: Retail Trade       DEC 2023   NOV 2023   +12.5%         48-49: Transportation and Warehousing       DEC 2023   31,111   +0.6%         51: Information       DEC 2023   NOV 2023   +0.6%         52: Finance and Insurance       DEC 2023   NOV 2023   +0.1%         53: Real Estate       DEC 2023   NOV 2023   +0.1%         54: Professional Services       DEC 2023   NOV 2023   -2.0%         55: Management of Companies       DEC 2023   NOV 2023   -0.3%         56: Administrative and Support       DEC 2023   NOV 2023   +1.5%         56: Administrative and Services       DEC 2023   NOV 2023   +1.7%         61: Educational Services       DEC 2023   NOV 2023   +1.7%         62: Health Care and Social Assistance       DEC 2023   NOV 2023   +4.2%         62: Health Care and Social Assistance       DEC 2023   NOV 2023   +0.2%         71: Arts and Entertainment       DEC 2023   NOV 2023   +0.3%         72: Accommodation and Food Services       DEC 2023   NOV 2023   +0.3%         81: Other Services       DEC 2023   NOV 2023   +0.3%         Unclassified       DEC 2023   NOV 2023   -0.6%         Unclassified       DEC 2023   NOV 2023   -0.6% | 31-33: Manufacturing                  | DEC 2023            | 9,263   |
| DEC 2023   NOV 2023   +9.5%                                                                                                                                                                                                                                                                                                                                                                                                                                                                                                                                                                                                                                                                                                                                                                                                                                                                                                                                                                                                                                                                                                                                                                                                                                                                                          |                                       | DEC 2023 / NOV 2023 | +46.8%  |
| A4-45: Retail Trade                                                                                                                                                                                                                                                                                                                                                                                                                                                                                                                                                                                                                                                                                                                                                                                                                                                                                                                                                                                                                                                                                                                                                                                                                                                                                                  | 42: Wholesale Trade                   | DEC 2023            | 10,404  |
| DEC 2023 / NOV 2023   -12.5%                                                                                                                                                                                                                                                                                                                                                                                                                                                                                                                                                                                                                                                                                                                                                                                                                                                                                                                                                                                                                                                                                                                                                                                                                                                                                         |                                       | DEC 2023 / NOV 2023 | +9.5%   |
| A8-49: Transportation and Warehousing   DEC 2023   31,111                                                                                                                                                                                                                                                                                                                                                                                                                                                                                                                                                                                                                                                                                                                                                                                                                                                                                                                                                                                                                                                                                                                                                                                                                                                            | 44-45: Retail Trade                   | DEC 2023            | 88,277  |
| DEC 2023   NOV 2023   +0.6%                                                                                                                                                                                                                                                                                                                                                                                                                                                                                                                                                                                                                                                                                                                                                                                                                                                                                                                                                                                                                                                                                                                                                                                                                                                                                          |                                       | DEC 2023 / NOV 2023 | -12.5%  |
| 51: Information       DEC 2023       8,019         52: Finance and Insurance       DEC 2023 / NOV 2023       -3.6%         52: Finance and Insurance       DEC 2023 / NOV 2023       17,422         53: Real Estate       DEC 2023 / NOV 2023       -2.0%         54: Professional Services       DEC 2023 / NOV 2023       -2.0%         54: Professional Services       DEC 2023 / NOV 2023       -0.3%         55: Management of Companies       DEC 2023 / NOV 2023       +0.3%         56: Administrative and Support       DEC 2023 / NOV 2023       +1.5%         56: Administrative and Support       DEC 2023 / NOV 2023       +1.7%         61: Educational Services       DEC 2023 / NOV 2023       +1.7%         62: Health Care and Social Assistance       DEC 2023 / NOV 2023       +4.2%         62: Health Care and Social Assistance       DEC 2023 / NOV 2023       -0.2%         71: Arts and Entertainment       DEC 2023 / NOV 2023       -0.2%         72: Accommodation and Food Services       DEC 2023 / NOV 2023       -0.4%         72: Accommodation and Food Services       DEC 2023 / NOV 2023       +0.3%         81: Other Services       DEC 2023 / NOV 2023       -0.6%         Unclassified       DEC 2023 / NOV 2023       -0.6%                                                | 48-49: Transportation and Warehousing | DEC 2023            | 31,111  |
| DEC 2023 / NOV 2023   -3.6%                                                                                                                                                                                                                                                                                                                                                                                                                                                                                                                                                                                                                                                                                                                                                                                                                                                                                                                                                                                                                                                                                                                                                                                                                                                                                          |                                       | DEC 2023 / NOV 2023 | +0.6%   |
| 52: Finance and Insurance     DEC 2023 / NOV 2023                                                                                                                                                                                                                                                                                                                                                                                                                                                                                                                                                                                                                                                                                                                                                                                                                                                                                                                                                                                                                                                                                                                                                                                                                                                                    | 51: Information                       | DEC 2023            | 8,019   |
| DEC 2023 / NOV 2023                                                                                                                                                                                                                                                                                                                                                                                                                                                                                                                                                                                                                                                                                                                                                                                                                                                                                                                                                                                                                                                                                                                                                                                                                                                                                                  |                                       | DEC 2023 / NOV 2023 | -3.6%   |
| 53: Real Estate       DEC 2023 / NOV 2023       21,794         54: Professional Services       DEC 2023 / NOV 2023       57,718         DEC 2023 / NOV 2023       -0.3%         55: Management of Companies       DEC 2023 / NOV 2023       4,058         DEC 2023 / NOV 2023       +1.5%         56: Administrative and Support       DEC 2023 / NOV 2023       +1.7%         61: Educational Services       DEC 2023 / NOV 2023       +5,94         62: Health Care and Social Assistance       DEC 2023 / NOV 2023       +4,2%         62: Health Care and Social Assistance       DEC 2023 / NOV 2023       -0.2%         71: Arts and Entertainment       DEC 2023 / NOV 2023       -0.2%         72: Accommodation and Food Services       DEC 2023 / NOV 2023       -0.4%         81: Other Services       DEC 2023 / NOV 2023       +0.3%         81: Other Services       DEC 2023 / NOV 2023       -0.6%         Unclassified       DEC 2023 / NOV 2023       -0.6%                                                                                                                                                                                                                                                                                                                                        | 52: Finance and Insurance             | DEC 2023            | 17,422  |
| DEC 2023 / NOV 2023   -2.0%                                                                                                                                                                                                                                                                                                                                                                                                                                                                                                                                                                                                                                                                                                                                                                                                                                                                                                                                                                                                                                                                                                                                                                                                                                                                                          |                                       | DEC 2023 / NOV 2023 | +0.1%   |
| 54: Professional Services       DEC 2023       57,718         DEC 2023 / NOV 2023       -0.3%         55: Management of Companies       DEC 2023       4,058         DEC 2023 / NOV 2023       +1.5%         56: Administrative and Support       DEC 2023 / NOV 2023       +1.7%         61: Educational Services       DEC 2023 / NOV 2023       +1.7%         61: Educational Services       DEC 2023 / NOV 2023       +4.2%         62: Health Care and Social Assistance       DEC 2023 / NOV 2023       -0.2%         71: Arts and Entertainment       DEC 2023 / NOV 2023       -0.2%         72: Accommodation and Food Services       DEC 2023 / NOV 2023       -0.4%         81: Other Services       DEC 2023 / NOV 2023       +0.3%         81: Other Services       DEC 2023 / NOV 2023       -0.6%         Unclassified       DEC 2023 / NOV 2023       -0.6%                                                                                                                                                                                                                                                                                                                                                                                                                                          | 53: Real Estate                       | DEC 2023            | 21,794  |
| DEC 2023 / NOV 2023   -0.3%                                                                                                                                                                                                                                                                                                                                                                                                                                                                                                                                                                                                                                                                                                                                                                                                                                                                                                                                                                                                                                                                                                                                                                                                                                                                                          |                                       | DEC 2023 / NOV 2023 | -2.0%   |
| 55: Management of Companies       DEC 2023                                                                                                                                                                                                                                                                                                                                                                                                                                                                                                                                                                                                                                                                                                                                                                                                                                                                                                                                                                                                                                                                                                                                                                                                                                                                           | 54: Professional Services             | DEC 2023            | 57,718  |
| DEC 2023 / NOV 2023                                                                                                                                                                                                                                                                                                                                                                                                                                                                                                                                                                                                                                                                                                                                                                                                                                                                                                                                                                                                                                                                                                                                                                                                                                                                                                  |                                       | DEC 2023 / NOV 2023 | -0.3%   |
| 56: Administrative and Support       DEC 2023   32,246         DEC 2023 / NOV 2023   +1.7%         61: Educational Services       DEC 2023   6,594         62: Health Care and Social Assistance       DEC 2023   27,373         DEC 2023 / NOV 2023   -0.2%       DEC 2023 / NOV 2023   -0.2%         71: Arts and Entertainment       DEC 2023 / NOV 2023   -0.4%         72: Accommodation and Food Services       DEC 2023 / NOV 2023   -0.4%         81: Other Services       DEC 2023 / NOV 2023   -0.6%         Unclassified       DEC 2023 / NOV 2023   -0.6%         Unclassified       DEC 2023 / NOV 2023   -0.6%                                                                                                                                                                                                                                                                                                                                                                                                                                                                                                                                                                                                                                                                                         | 55: Management of Companies           | DEC 2023            | 4,058   |
| DEC 2023 / NOV 2023                                                                                                                                                                                                                                                                                                                                                                                                                                                                                                                                                                                                                                                                                                                                                                                                                                                                                                                                                                                                                                                                                                                                                                                                                                                                                                  |                                       | DEC 2023 / NOV 2023 | +1.5%   |
| 61: Educational Services  DEC 2023   6,594  DEC 2023   NOV 2023   +4.2%  62: Health Care and Social Assistance  DEC 2023   NOV 2023   27,373  DEC 2023   NOV 2023   -0.2%  71: Arts and Entertainment  DEC 2023   NOV 2023   13,177  DEC 2023   NOV 2023   -0.4%  72: Accommodation and Food Services  DEC 2023   NOV 2023   +0.3%  81: Other Services  DEC 2023   NOV 2023   37,991  DEC 2023   NOV 2023   -0.6%  Unclassified                                                                                                                                                                                                                                                                                                                                                                                                                                                                                                                                                                                                                                                                                                                                                                                                                                                                                      | 56: Administrative and Support        | DEC 2023            | 32,246  |
| DEC 2023 / NOV 2023       +4.2%         62: Health Care and Social Assistance       DEC 2023       27,373         DEC 2023 / NOV 2023       -0.2%         71: Arts and Entertainment       DEC 2023 / NOV 2023       13,177         DEC 2023 / NOV 2023       -0.4%         72: Accommodation and Food Services       DEC 2023 / NOV 2023       26,449         DEC 2023 / NOV 2023       +0.3%         81: Other Services       DEC 2023 / NOV 2023       37,991         DEC 2023 / NOV 2023       -0.6%         Unclassified       DEC 2023 / NOV 2023       13,730                                                                                                                                                                                                                                                                                                                                                                                                                                                                                                                                                                                                                                                                                                                                                 |                                       | DEC 2023 / NOV 2023 | +1.7%   |
| 62: Health Care and Social Assistance       DEC 2023 / NOV 2023       27,373         DEC 2023 / NOV 2023       -0.2%         71: Arts and Entertainment       DEC 2023 / NOV 2023       13,177         DEC 2023 / NOV 2023       -0.4%         72: Accommodation and Food Services       DEC 2023 / NOV 2023       26,449         B1: Other Services       DEC 2023 / NOV 2023       37,991         DEC 2023 / NOV 2023       -0.6%         Unclassified       DEC 2023 / NOV 2023       13,730                                                                                                                                                                                                                                                                                                                                                                                                                                                                                                                                                                                                                                                                                                                                                                                                                      | 61: Educational Services              | DEC 2023            | 6,594   |
| DEC 2023 / NOV 2023   -0.2%     71: Arts and Entertainment   DEC 2023   13,177     DEC 2023 / NOV 2023   -0.4%     72: Accommodation and Food Services   DEC 2023   NOV 2023   26,449     DEC 2023 / NOV 2023   +0.3%     81: Other Services   DEC 2023   37,991     DEC 2023 / NOV 2023   -0.6%     Unclassified   DEC 2023   13,730                                                                                                                                                                                                                                                                                                                                                                                                                                                                                                                                                                                                                                                                                                                                                                                                                                                                                                                                                                                |                                       | DEC 2023 / NOV 2023 | +4.2%   |
| 71: Arts and Entertainment  DEC 2023   13,177  DEC 2023   NOV 2023  -0.4%  72: Accommodation and Food Services  DEC 2023   NOV 2023  DEC 2023   NOV 2023  +0.3%  81: Other Services  DEC 2023   NOV 2023  DEC 2023   NOV 2023  -0.6%  Unclassified  DEC 2023   13,730                                                                                                                                                                                                                                                                                                                                                                                                                                                                                                                                                                                                                                                                                                                                                                                                                                                                                                                                                                                                                                                | 62: Health Care and Social Assistance | DEC 2023            | 27,373  |
| DEC 2023 / NOV 2023   -0.4%                                                                                                                                                                                                                                                                                                                                                                                                                                                                                                                                                                                                                                                                                                                                                                                                                                                                                                                                                                                                                                                                                                                                                                                                                                                                                          |                                       | DEC 2023 / NOV 2023 | -0.2%   |
| 72: Accommodation and Food Services  DEC 2023   26,449 DEC 2023   NOV 2023   +0.3%  81: Other Services  DEC 2023   NOV 2023   37,991 DEC 2023   NOV 2023   -0.6%  Unclassified  DEC 2023   13,730                                                                                                                                                                                                                                                                                                                                                                                                                                                                                                                                                                                                                                                                                                                                                                                                                                                                                                                                                                                                                                                                                                                    | 71: Arts and Entertainment            | DEC 2023            | 13,177  |
| DEC 2023 / NOV 2023         +0.3%           81: Other Services         DEC 2023         37,991           DEC 2023 / NOV 2023         -0.6%           Unclassified         DEC 2023         13,730                                                                                                                                                                                                                                                                                                                                                                                                                                                                                                                                                                                                                                                                                                                                                                                                                                                                                                                                                                                                                                                                                                                    |                                       | DEC 2023 / NOV 2023 | -0.4%   |
| 81: Other Services         DEC 2023 Services         37,991 Services           Unclassified         DEC 2023 / NOV 2023 Services         -0.6% Services           Unclassified         DEC 2023 Services         13,730 Services                                                                                                                                                                                                                                                                                                                                                                                                                                                                                                                                                                                                                                                                                                                                                                                                                                                                                                                                                                                                                                                                                     | 72: Accommodation and Food Services   | DEC 2023            | 26,449  |
| DEC 2023 / NOV 2023         -0.6%           Unclassified         DEC 2023         13,730                                                                                                                                                                                                                                                                                                                                                                                                                                                                                                                                                                                                                                                                                                                                                                                                                                                                                                                                                                                                                                                                                                                                                                                                                             |                                       | DEC 2023 / NOV 2023 | +0.3%   |
| Unclassified DEC 2023 13,730                                                                                                                                                                                                                                                                                                                                                                                                                                                                                                                                                                                                                                                                                                                                                                                                                                                                                                                                                                                                                                                                                                                                                                                                                                                                                         | 81: Other Services                    | DEC 2023            |         |
| · · · · · · · · · · · · · · · · · · ·                                                                                                                                                                                                                                                                                                                                                                                                                                                                                                                                                                                                                                                                                                                                                                                                                                                                                                                                                                                                                                                                                                                                                                                                                                                                                |                                       | DEC 2023 / NOV 2023 | -0.6%   |
| DEC 2023 / NOV 2023 +0.7%                                                                                                                                                                                                                                                                                                                                                                                                                                                                                                                                                                                                                                                                                                                                                                                                                                                                                                                                                                                                                                                                                                                                                                                                                                                                                            | Unclassified                          |                     | 13,730  |
|                                                                                                                                                                                                                                                                                                                                                                                                                                                                                                                                                                                                                                                                                                                                                                                                                                                                                                                                                                                                                                                                                                                                                                                                                                                                                                                      |                                       | DEC 2023 / NOV 2023 | +0.7%   |

## **Business Applications by Industry**

The Census Bureau classifies BFS data by industry using the North American Industry Classification System (NAICS). NAICS codes are assigned using a variety of sources. A Census Bureau-developed automated industry-coding program first attempts to assign NAICS codes to all new EIN applications received from the IRS. The automated industry-coding program is based on established patterns in the business name and descriptions provided on the EIN applications. This auto-coding process assigned NAICS codes to over 80% of all incoming EIN applications in 2020. For applications that did not receive a NAICS code during the autocoding process, BFS staff use a Census-developed machine learning algorithm to assign NAICS codes where possible. NAICS codes are revised each year for the previous five years as part of the BFS annual update process when more accurate and detailed NAICS codes may be available from the Social Security Administration, the Bureau of Labor Statistics, and the Census Bureau's Business Register. There are a small number of EIN applications where there is not enough information available to assign a NAICS code through any source.