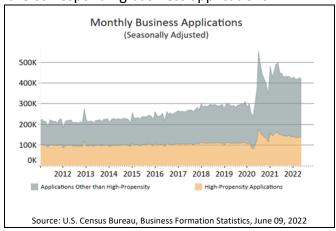

## **Business Applications**

Business Applications for May 2022, adjusted for seasonal variation, were 420,586, a decrease of 0.6 percent compared to April 2022.

**Data Inquiries** 

Economic Indicators Division, Business Formation Statistics 301-763-2000 eid.bfs@census.gov

| BUSINESS APPLICATIONS                                                    |               |                        |  |  |  |
|--------------------------------------------------------------------------|---------------|------------------------|--|--|--|
| U.S. Business Applications:                                              | MAY 2022      | MAY 2022 /<br>APR 2022 |  |  |  |
| Total                                                                    | 420,586       | -0.6%°                 |  |  |  |
| High-Propensity                                                          | 137,608 1.8%° |                        |  |  |  |
| With Planned Wages                                                       | 48,033 1.8%°  |                        |  |  |  |
| From Corporations                                                        | 50,258 9.0%°  |                        |  |  |  |
| Next release: July 14, 2022                                              |               |                        |  |  |  |
| (°) Statistical significance is not applicable or not measurable.        |               |                        |  |  |  |
| Data adjusted for seasonality.                                           |               |                        |  |  |  |
| Source: U.S. Census Bureau, Business Formation Statistics, June 09, 2022 |               |                        |  |  |  |

| Business Applications - At a Glance |                     |         |           |         |         |        |
|-------------------------------------|---------------------|---------|-----------|---------|---------|--------|
|                                     |                     | US      | Northeast | Midwest | South   | West   |
| Total                               | MAY 2022            | 420,586 | 63,363    | 68,701  | 196,865 | 91,657 |
|                                     | MAY 2022 / APR 2022 | -0.6%   | +0.5%     | -6.2%   | -3.7%   | +11.1% |
| High-Propensity                     | MAY 2022            | 137,608 | 22,241    | 21,675  | 60,147  | 33,545 |
|                                     | MAY 2022 / APR 2022 | +1.8%   | +1.9%     | -3.0%   | -3.5%   | +16.6% |
| With Planned Wages                  | MAY 2022            | 48,033  | 6,852     | 8,574   | 20,747  | 11,860 |
|                                     | MAY 2022 / APR 2022 | +1.8%   | +3.6%     | -3.8%   | -2.6%   | +14.6% |
| From Corporations                   | MAY 2022            | 50,258  | 10,806    | 6,144   | 17,817  | 15,491 |
|                                     | MAY 2022 / APR 2022 | +9.0%   | +4.4%     | +1.5%   | +2.3%   | +26.1% |