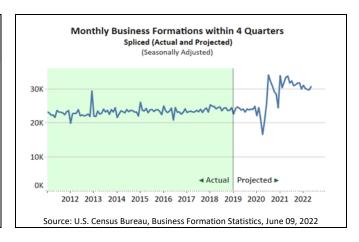

### **Business Formations**

Projected Business Formations (within 4 quarters) for May 2022, adjusted for seasonal variation, were 30,707, an increase of 3.3 percent compared to April 2022. The projected business formations are forward looking, providing an estimate of the number of new business startups that will appear from the cohort of business applications in a given month. It does not provide an estimate of the total number of business startups that appeared within a specific month. In other words, the Census Bureau is projecting that 30,707 new business startups with payroll tax liabilities will form within 4 quarters of application from all the business applications filed during May 2022. The 3.3 percent increase indicates that for May 2022 there will be 3.3 percent more businesses projected to form within 4 quarters of application, compared to the analogous projections for April 2022.

| BUSINESS FORMATIONS                                                                                                                                                                                                      |          |                        |  |  |  |
|--------------------------------------------------------------------------------------------------------------------------------------------------------------------------------------------------------------------------|----------|------------------------|--|--|--|
| U.S. Total Projected Business<br>Formations:                                                                                                                                                                             | MAY 2022 | MAY 2022 /<br>APR 2022 |  |  |  |
| Within 4 Quarters                                                                                                                                                                                                        | 30,707   | 3.3%°                  |  |  |  |
| Within 8 Quarters                                                                                                                                                                                                        | 39,424   | 3.6%°                  |  |  |  |
| Next release: July 14, 2022<br>(°) Statistical significance is not applicable or not measurable.<br>Spliced - Data adjusted for seasonality.<br>Source: U.S. Census Bureau, Business Formation Statistics, June 09, 2022 |          |                        |  |  |  |

| Projected Business Form | ations - At a Glance |        |           |              | -      |        |
|-------------------------|----------------------|--------|-----------|--------------|--------|--------|
|                         | _                    | US     | Northeast | Midwest      | South  | West   |
| Within 4 Quarters       | MAY 2022             | 30,707 | 4,920     | 4,953        | 12,335 | 8,499  |
|                         | MAY 2022 / APR 2022  | +3.3%  | +3.0%     | <b>-2.6%</b> | -1.7%  | +16.0% |
| Within 8 Quarters       | MAY 2022             | 39,424 | 6,372     | 6,303        | 15,974 | 10,775 |
|                         | MAY 2022 / APR 2022  | +3.6%  | +4.3%     | -2.9%        | -1.7%  | +17.2% |