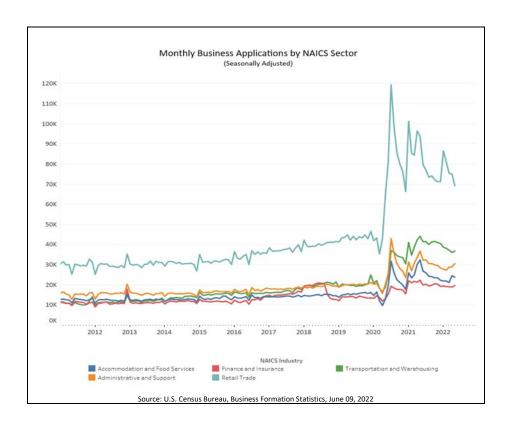

servation, currently the fourth quarter of 2019. Given the forward-looking nature of business formations, the Census Bureau can only state actual business formations within 4 quarters up to December 2018, and business formations within 8 quarters up to December 2017. Projected business formations within 4 quarters start in January 2019 and projected business formations within 8 quarters start in January 2018 and both end in May 2022. The most recent quarter for which administrative data on payroll is available is updated annually in the twelfth month based on new data on actual business formations.

For more information, see the explanatory notes later in this release or visit <a href="https://www.census.gov/econ/bfs/methodology.html">https://www.census.gov/econ/bfs/methodology.html</a>.



**Data Inquiries**Economic Indicators Division, Business Formation Statistics 301-763-2000
eid.bfs@census.gov



# **Business Applications by Industry - At a Glance**



| 11: Agriculture         MAY 2022 / APR 2022 (3.491)           21: Mining         MAY 2022 / APR 2022 (4.99.9%)           22: Utilities         MAY 2022 / APR 2022 (4.11.3%)           23: Construction         MAY 2022 / APR 2022 (4.11.3%)           23: Construction         MAY 2022 / APR 2022 (4.3.8%)           31-33: Manufacturing         MAY 2022 / APR 2022 (4.3.8%)           42: Wholesale Trade         MAY 2022 / APR 2022 (4.3.9%)           42: Wholesale Trade         MAY 2022 / APR 2022 (4.5.3%)           44-45: Retail Trade         MAY 2022 / APR 2022 (4.5.3%)           44-45: Retail Trade         MAY 2022 / APR 20