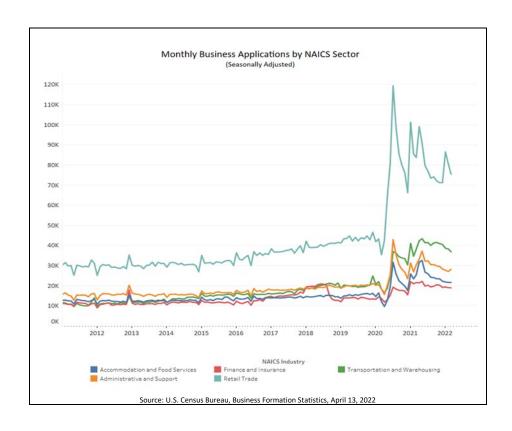

rvation, currently the fourth quarter of 2019. Given the forward-looking nature of business formations, the Census Bureau can only state actual business formations within 4 quarters up to December 2018, and business formations within 8 quarters up to December 2017. Projected business formations within 4 quarters start in January 2019 and projected business formations within 8 quarters start in January 2018 and both end in March 2022. The most recent quarter for which administrative data on payroll is available is updated annually in the twelfth month based on new data on actual business formations.

For more information, see the explanatory notes later in this release or visit <a href="https://www.census.gov/econ/bfs/methodology.html">https://www.census.gov/econ/bfs/methodology.html</a>.



**Data Inquiries**Economic Indicators Division, Business Formation Statistics 301-763-2000
eid.bfs@census.gov



# **Business Applications by Industry - At a Glance**



| 11: Agriculture         MAR 2022 / FEB 2022 (+0.7%)           21: Mining         MAR 2022 / FEB 2022 (506)           MAR 2022 / FEB 2022 (506)         MAR 2022 / FEB 2022 (506)           22: Utilities         MAR 2022 / FEB 2022 (557)           23: Construction         MAR 2022 (FEB 2022 (10.5%)           31-33: Manufacturing         MAR 2022 / FEB 2022 (10.5%)           31-33: Manufacturing         MAR 2022 / FEB 2022 (10.4%)           42: Wholesale Trade         MAR 2022 / FEB 2022 (10.4%)           42: Wholesale Trade         MAR 2022 / FEB 2022 (10.4%)           44-45: Retail Trade         MAR 2022 / FEB 2022 (10.4