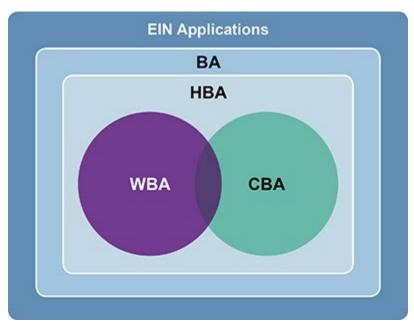

# **BUSINESS FORMATION STATISTICS, MARCH 2022**

Release Number: CB22-62

**April 13, 2022** — The U.S. Census Bureau announced the following seasonally adjusted business application and formation statistics for March 2022. The Business Application Series describe the business applications for tax IDs as indicated by applications for an Employer Identification Number (EIN) through filings of the IRS Form SS-4. The Business Formation Series describe employer business formations as indicated by the first instance of payroll tax liabilities for the corresponding business applications.