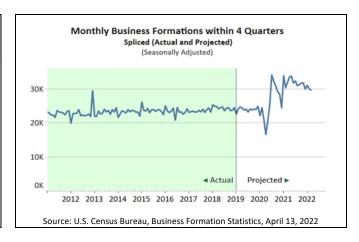

| BUSINESS FORMATIONS                                                                                                                                                                                                |              |                        |  |  |  |
|--------------------------------------------------------------------------------------------------------------------------------------------------------------------------------------------------------------------|--------------|------------------------|--|--|--|
| U.S. Total Projected Business<br>Formations:                                                                                                                                                                       | MAR 2022     | MAR 2022 /<br>FEB 2022 |  |  |  |
| Within 4 Quarters                                                                                                                                                                                                  | 29,735       | -1.0%°                 |  |  |  |
| Within 8 Quarters                                                                                                                                                                                                  | 38,458 -0.89 |                        |  |  |  |
| Next release: May 11, 2022  (°) Statistical significance is not applicable or not measurable.  Spliced - Data adjusted for seasonality.  Source: U.S. Census Bureau, Business Formation Statistics, April 13, 2022 |              |                        |  |  |  |

| Projected Business Forma | ations - At a Glance |        |           |         |        |        |
|--------------------------|----------------------|--------|-----------|---------|--------|--------|
|                          | -                    | US     | Northeast | Midwest | South  | West   |
| Within 4 Quarters        | MAR 2022             | 29,735 | 4,742     | 4,914   | 12,068 | 8,011  |
|                          | MAR 2022 / FEB 2022  | -1.0%  | -2.5%     | +0.3%   | +2.5%  | -5.7%  |
| Within 8 Quarters        | MAR 2022             | 38,458 | 6,153     | 6,291   | 15,827 | 10,187 |
|                          | MAR 2022 / FEB 2022  | -0.8%  | -1.7%     | -0.3%   | +3.0%  | -5.9%  |

### **Business Formations**

Projected Business Formations (within 4 quarters) for March 2022, adjusted for seasonal variation, were 29,735, a decrease of 1.0 percent compared to February 2022. The projected business formations are forward looking, providing an estimate of the number of new business startups that will appear from the cohort of business applications in a given month. It does not provide an estimate of the total number of business startups that appeared within a specific month. In other words, the Census Bureau is projecting that 29,735 new business startups with payroll tax liabilities will form within 4 quarters of application from all the business applications filed during March 2022. The 1.0 percent decrease indicates that for March 2022 there will be 1.0 percent fewer businesses projected to form within 4 quarters of application, compared to the analogous projections for February 2022.