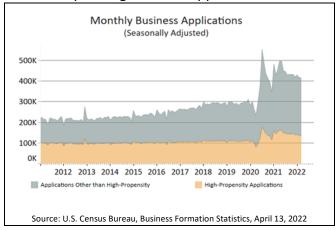

| BUSINESS APPLICATIONS                                                     |                |                        |  |  |  |
|---------------------------------------------------------------------------|----------------|------------------------|--|--|--|
| U.S. Business Applications:                                               | MAR 2022       | MAR 2022 /<br>FEB 2022 |  |  |  |
| Total                                                                     | 413,958        | -0.9%°                 |  |  |  |
| High-Propensity                                                           | 133,315 -1.1%° |                        |  |  |  |
| With Planned Wages                                                        | 47,532 -1.1%°  |                        |  |  |  |
| From Corporations                                                         | 46,773         | -4.2%°                 |  |  |  |
| Next release: May 11, 2022                                                |                |                        |  |  |  |
| (°) Statistical significance is not applicable or not measurable.         |                |                        |  |  |  |
| Data adjusted for seasonality.                                            |                |                        |  |  |  |
| Source: U.S. Census Bureau, Business Formation Statistics, April 13, 2022 |                |                        |  |  |  |

| Business Applications - At a Glance |                     |         |           |         | -       |        |
|-------------------------------------|---------------------|---------|-----------|---------|---------|--------|
|                                     |                     | US      | Northeast | Midwest | South   | West   |
| Total                               | MAR 2022            | 413,958 | 64,140    | 67,955  | 189,542 | 92,321 |
|                                     | MAR 2022 / FEB 2022 | -0.9%   | -0.3%     | -2.3%   | +0.5%   | -3.2%  |
| High-Propensity                     | MAR 2022            | 133,315 | 22,094    | 21,523  | 57,904  | 31,794 |
|                                     | MAR 2022 / FEB 2022 | -1.1%   | -1.6%     | -0.1%   | +1.5%   | -5.9%  |
| With Planned Wages                  | MAR 2022            | 47,532  | 6,769     | 8,456   | 20,454  | 11,853 |
|                                     | MAR 2022 / FEB 2022 | -1.1%   | -2.8%     | Z       | +0.3%   | -3.4%  |
| From Corporations                   | MAR 2022            | 46,773  | 10,413    | 6,061   | 16,973  | 13,326 |
|                                     | MAR 2022 / FEB 2022 | -4.2%   | -2.5%     | -3.1%   | -0.6%   | -10.1% |

# **Business Applications**

Business Applications for March 2022, adjusted for seasonal variation, were 413,958, a decrease of 0.9 percent compared to February 2022.

**Data Inquiries** 

Economic Indicators Division, Business Formation Statistics 301-763-2000 eid.bfs@census.gov