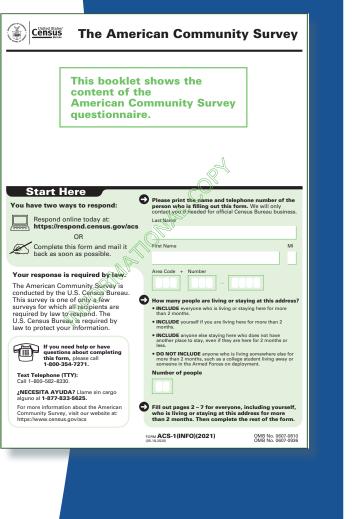

## American Community Survey (ACS)

- Four ways we collect data: internet, mail, personal visit, or phone.
- Data are confidential.
- Required by law (Title 13 U.S. Code).
- Conducted year-round.

## **ACS Telephone Helpline**

1-800-354-7271 1-877-833-5625 (Español)

## Websites

More information: <www.census.gov/acs>

Respond to the ACS: <a href="https://respond.census.gov/acs">https://respond.census.gov/acs</a>

Verify a Census Bureau interviewer: <www.census.gov/staffsearch>