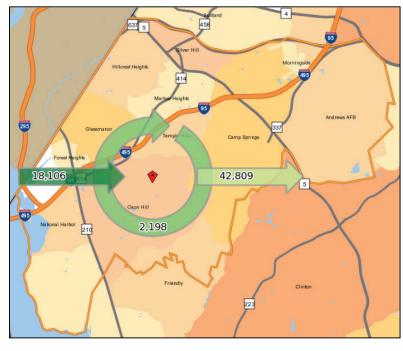

#### 2011 Count Share Employed in the Selection Area 20,304 100.0% Employed in the Selection Area 18,106 89.2% but Living Outside Employed and Living in the 2,198 10.8% Selection Area Living in the Selection Area 45,007 100.0% Living in the Selection Area but 42,809 95.1% Employed Outside Living and Employed in the 2,198 4.9% Selection Area

Inflow/Outflow Job Counts (Primary Jobs)