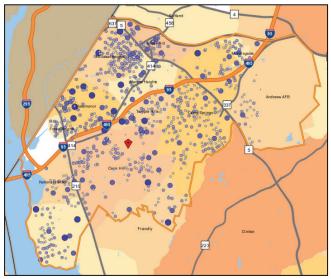

## Workers Employed in Water Restriction Area

# **OnTheMap Employment Summary**

For WSSC Water Restriction Area, July 17, 2013

Residential Pattern of Workers Employed in Water Restriction Area

Employment Pattern of Workers Living in Water Restriction Area