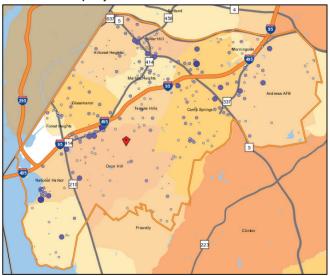

## Workers Living in Water Restriction Area

# **OnTheMap Employment Summary**

For WSSC Water Restriction Area, July 17, 2013

Residential Pattern of Workers Employed in Water Restriction Area

Employment Pattern of Workers Living in Water Restriction Area