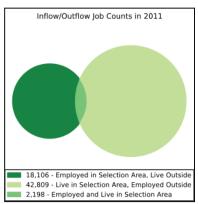

#### 2011 Count Share Employed in the Selection Area 20,304 100.0% Employed in the Selection Area 18,106 89.2% but Living Outside Employed and Living in the 2,198 10.8% Selection Area Living in the Selection Area 45,007 100.0% Living in the Selection Area but 42,809 95.1% Employed Outside Living and Employed in the 2,198 4.9% Selection Area

Inflow/Outflow Job Counts (Primary Jobs)