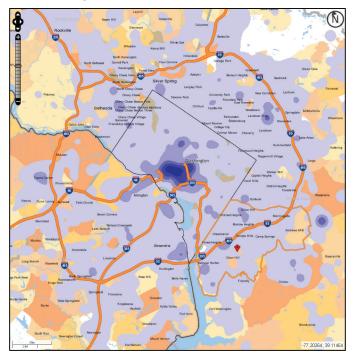

## Workers Employed in Water Restriction Area

# **OnTheMap Employment Summary**

For WSSC Water Restriction Area, July 17, 2013

Residential Pattern of Workers Employed in Water Restriction Area

Employment Pattern of Workers Living in Water Restriction Area