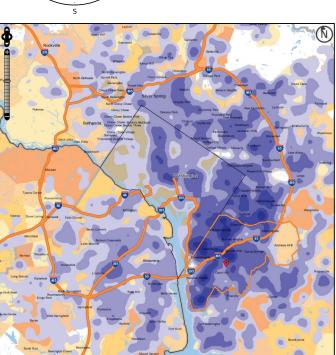

## Workers Living in Water Restriction Area

# **OnTheMap Employment Summary**

For WSSC Water Restriction Area, July 17, 2013

Residential Pattern of Workers Employed in Water Restriction Area

Employment Pattern of Workers Living in Water Restriction Area