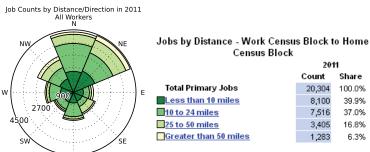

| 201             |                 |                                                                         | 201            |                |
|                                                                         |                 | Share           |                                                                         | Count          | Share          |
| Male                                                                    | Count<br>10 454 | 51.5%           | Male                                                                    | 20.707         | 46.0           |



# **OnTheMap Employment Summary**

For WSSC Water Restriction Area, July 17, 2013

Residential Pattern of Workers Employed in Water Restriction Area





Employment Pattern of Workers Living in Water Restriction Area





# **OnTheMap Employment Summary**

## For WSSC Water Restriction Area, July 17, 2013

### Water Restricted Area

| All Counties               | 45,007 | 100.0% |
|----------------------------|--------|--------|
| District of Columbia, DC   | 17,158 | 38.1%  |
| Prince George's County, MD | 11,227 | 24.9%  |
| Fairfax County, VA         | 3,985  | 8.9%   |
| Montgomery County, MD      | 3,302  | 7.3%   |
| Arlington County, VA       | 1,881  | 4.2%   |
| Alexandria city, VA        | 1,737  | 3.9%   |
| Anne Arundel County, MD    | 1,020  | 2.3%   |
| Baltimore County, MD       | 972    | 2.2%   |
| Baltimore city, MD         | 869    | 1.9%   |
| Charles County, MD         | 639    | 1.4%   |
| All Other Locations