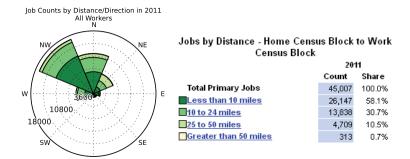

### **Job Totals in Water Restriction Area**

Workers Employed: 20,304 Workers Living: 45,007

## Workers Living, by Place

| 3, 1,                               |       |
|-------------------------------------|-------|
| Camp Springs CDP, MD (Partial)      | 7,656 |
| Hillcrest Heights CDP, MD (Partial) | 6,816 |
| Oxon Hill CDP, MD (Partial)         | 6,705 |
| Glassmanor CDP, MD (Partial)        | 6,082 |
| Fort Washington CDP, MD (Partial)   | 3,794 |
| Temple Hills CDP, MD                | 3,050 |
| Marlow Heights CDP, MD              | 2,722 |
| Silver Hill CDP, MD                 | 2,352 |
| Friendly CDP, MD (Partial)          | 1,581 |
| National Harbor CDP, MD             | 1,436 |
| Forest Heights town, MD             | 1,076 |
| Morningside town, MD                | 1,004 |
| Andrews AFB CDP, MD (Partial)       | 546   |
| Forestville CDP, MD (Partial)       | 187   |
|                                     |       |

## Workers Employed, by Place

| Camp Springs CDP, MD (Partial)      | 4,737 |
|-------------------------------------|-------|
| Oxon Hill CDP, MD (Partial)         | 3,795 |
| National Harbor CDP, MD             | 3,134 |
| Marlow Heights CDP, MD              | 2,185 |
| Andrews AFB CDP, MD (Partial)       | 1,441 |
| Hillcrest Heights CDP, MD (Partial) | 1,180 |
| Glassmanor CDP, MD (Partial)        | 1,112 |
| Fort Washington CDP, MD (Partial)   | 795   |
| Silver Hill CDP, MD                 | 627   |
| Morningside town, MD                | 374   |
| Forest Heights town, MD             | 327   |
| Friendly CDP, MD (Partial)          | 305   |
| Temple Hills CDP, MD                | 278   |
| Forestville CDP, MD (Partial)       | 9     |
| Westphalia CDP, MD (Partial)        | 5     |
|                                     |       |