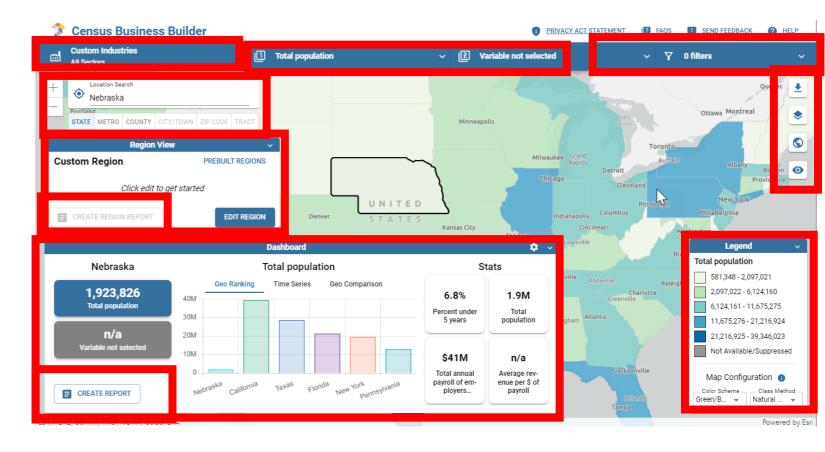

### Map page

- Dashboard
- Region View
- Geographic Levels
- Industry Cluster
- Map Variables options
- Filter Menu
- Map Buttons
- Map Legend
- Reports

### **Reports**

- Report sections, interactive charts, customizing, and bookmarking
- Single or multigeography reports

U.S.