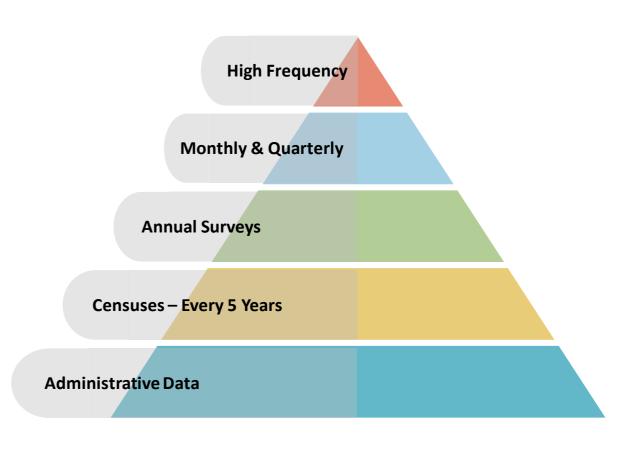

# Census Bureau economic programs are a key source for official statistics:

- NEW High Frequency data
- Monthly and quarterly small sample surveys provide the most TIMELY data available
- Annual surveys have larger samples and provide the most up-to-date <u>TREND</u> data available
- Every 5 years, the Censuses measure all businesses and governments and provide the most
   COMPREHENSIVE data available
- Plus, <u>FOUNDATIONAL</u> administrative data from the Business Register to supplement or produce additional economic products

These programs set the standard for U.S. economic statistics, and are fueled by the data provided by businesses and governments