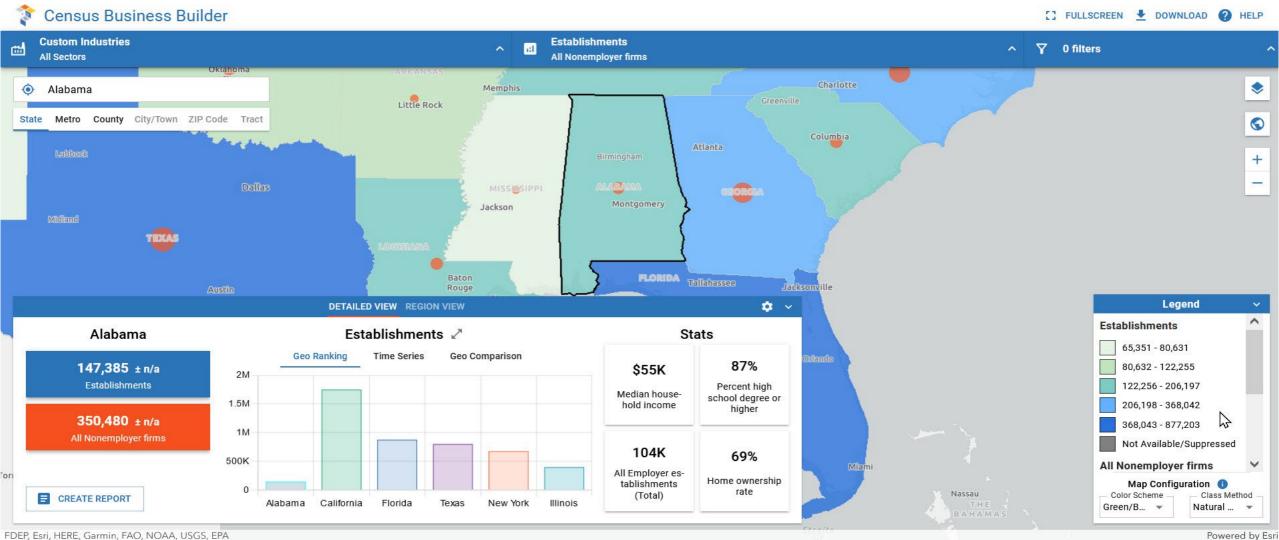

# ACS Data in Action: Opening a Business in Alabama

Custom Industries is comprised of:

Total for all sectors

### Table of Contents 🖍

Contents

Мар

Consumers/Residents

Demographic Characteristics

Socioeconomic Characteristics

**Housing Characteristics** 

**Business Summary** 

### What will I find in this report?

### My Customers

The Consumers/Residents section provides summarized demographic information for Alabama. This information provides a snapshot of the makeup of the community of potential customers in the area.

### **Business Summary**

The Business Summary section provides summarized statistics about Custom Industries businesses in Alabama. This information provides insight into the volume, finance, and diversity of ownership of the businesses in the area.

### **Business Comparison**

The Business Comparison section provides tables of juxtaposed information for businesses across all sectors in Alabama. These tables provide a rapid way to compare and contrast data across industries in the area.

### **Consumer Spending**

The Consumer Spending section provides a high-level overview of the spending patterns of consumers in Alabama.

### Map

Establishments and All Nonemployer firms in Alabama

Norfolk

**Establishments** 