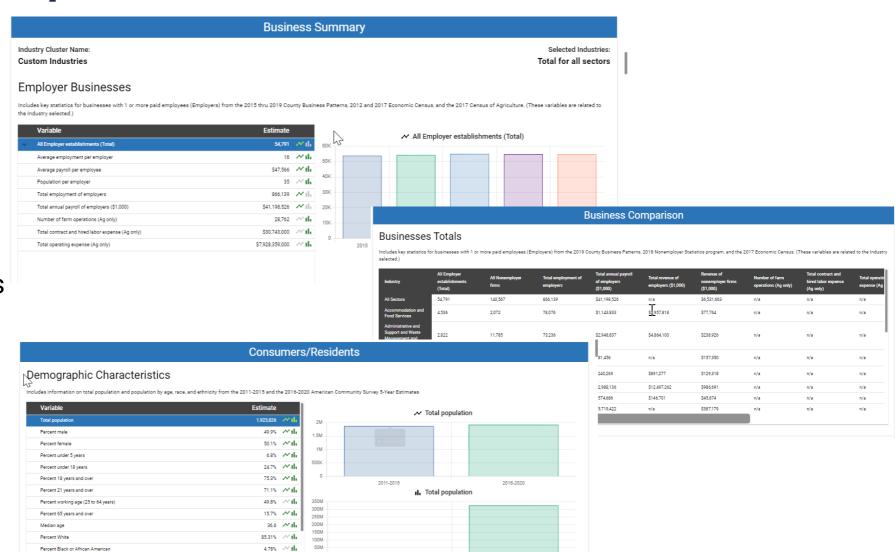

### **Business Summary**

The Business Summary section provides summarized statistics about Custom Industries businesses in Alabama. This information provides insight into the volume, finance, and diversity of ownership of the businesses in the area.

### **Business Comparison**

The Business Comparison section provides tables of juxtaposed information for businesses across all sectors in Alabama. These tables provide a rapid way to compare and contrast data across industries in the area.