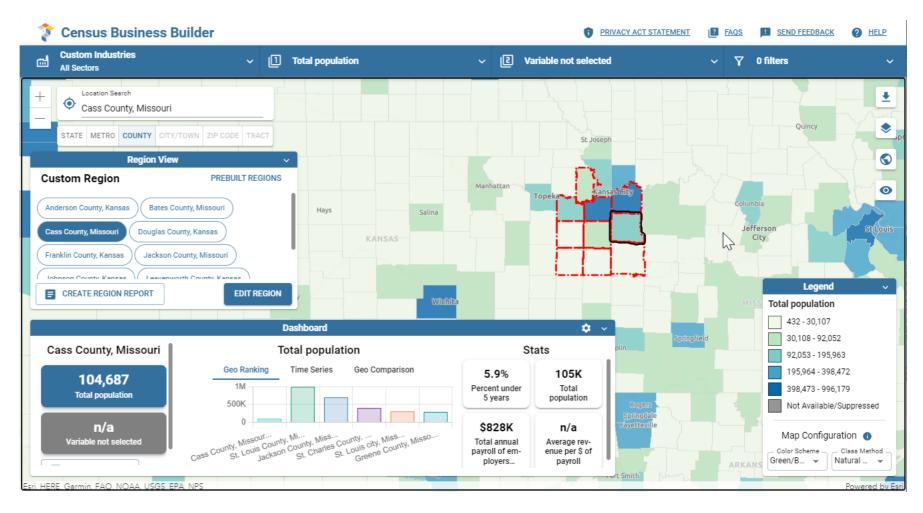

### Map page

- Dashboard
- Region View
- Geographic Levels
- Industry Cluster
- Map Variables options
- Filter Menu
- Map Buttons
- Map Legend
- Reports

# **CBB 5.4 - Region Builder**

Multiple options to build a region

- Option #1: build region of 2+ geographies of the SAME TYPE
- Option #2: build a
   Region of 2 or more
   geographies of 2 OR
   MORE types
- Option #3: build a Region using Prebuilt Regions