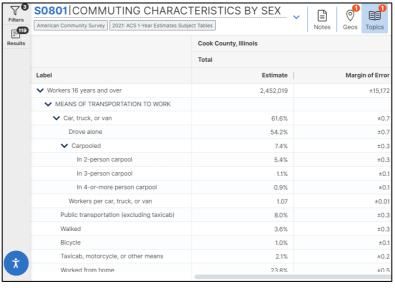

#### data.census.gov Subject Table S1903 in Cook County, IL

- 1. Type
  keywords and
  codes (table ID,
  geography, and
  year): "S1903
  Cook County, IL
  2021" and
  press enter
- 2. View Result