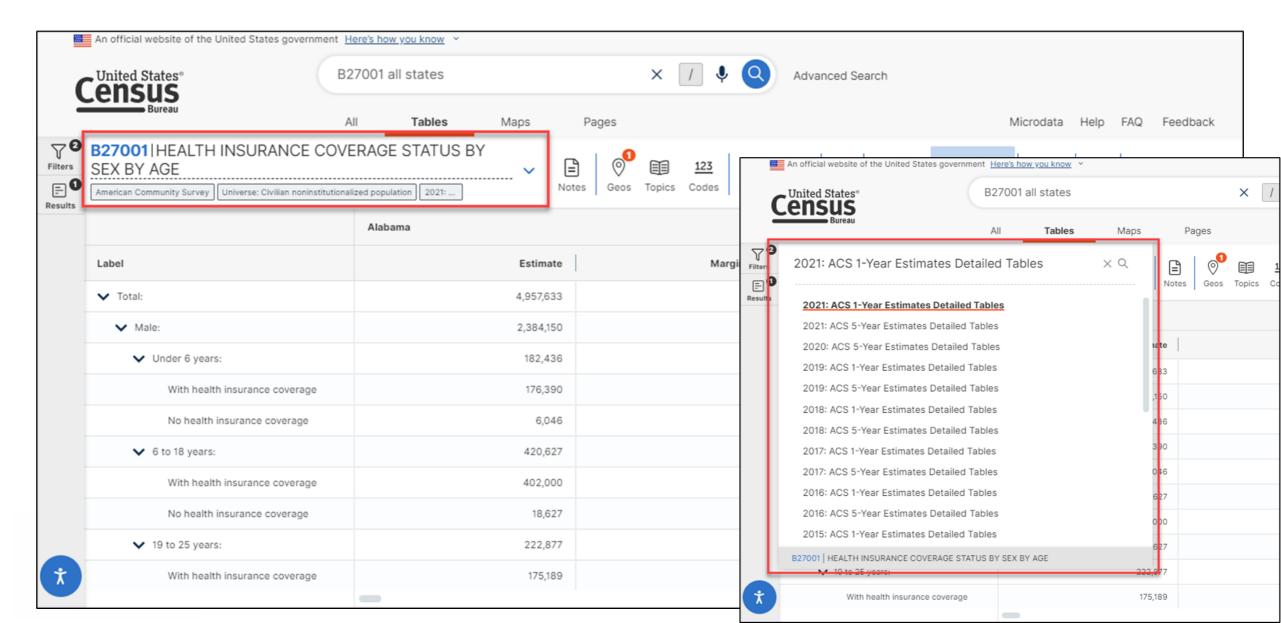

#### Demo

- 1. Searching by Keyword and Table ID
- Example: "Health Insurance Montgomery County, AL 2021" (Detailed Table)
- Example: "S1903 Cook County, IL 2021" (Subject Table)
- 2. Selecting Multiple Geographies and Table Type
- Example: ACS 1-Year Data Profiles for all states in U.S. in 2021 (Data Profile)
- 3. Selecting A Detailed Population Group
- Example: Marital status of the Japanese alone population in U.S. (Selected Population Profile)

#### Health Insurance in Montgomery County, AL

- 1. Type keywords (topic, geography, and year): "Health Insurnace Mongomery County, AL 2021" and press enter
- 2. Click Tables
- 3. Scroll and click to view table B27001
- 4. Narrow table results using the filters

or

Scroll down and click on a new page of results to browse the full set of 72 tables