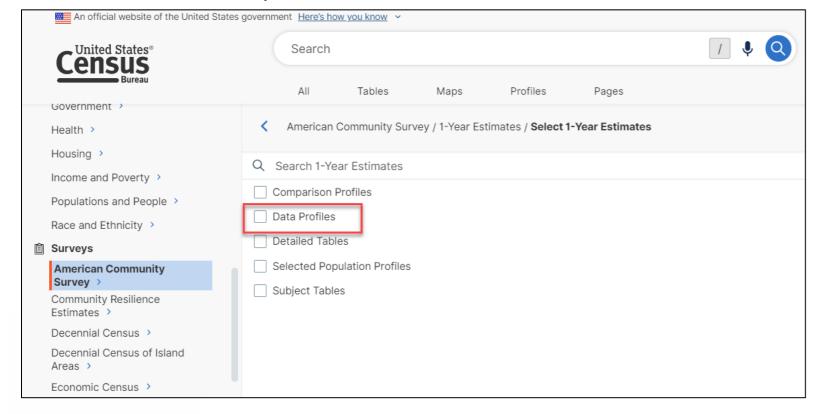

#### Selecting Year, ACS 1-Year Estimates, and Product Type

- 1. Click Survey
- 2. Select **Product Type**

(example: American

**Community Survey** →

**1-Year Estimates** →

**Data Profiles)** 

- 3. Click Years
- 4. Select **2021**