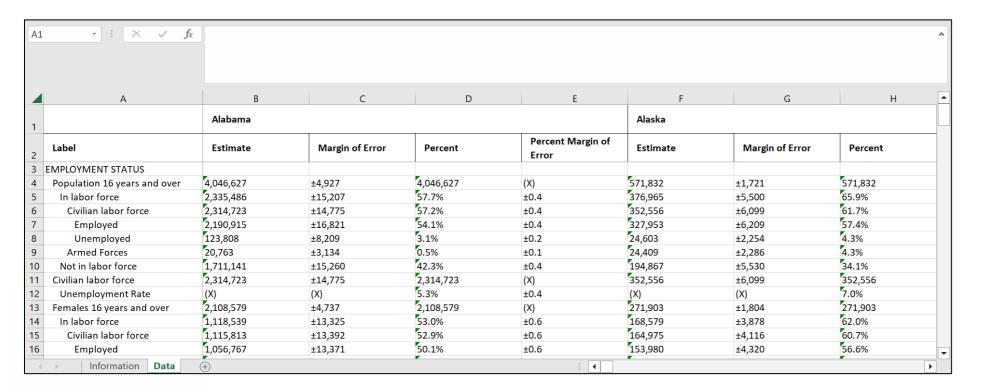

### Use Excel or CSV buttons to export the table

- 1. Excel button will export the table as an Excel workbook
  - First worksheet, labeled 'Information,' provides information about the table
  - 2. Second worksheet, labeled 'Data,' provides the actual table of data
- 2. CSV button will export the table in a .csv format

#### data.census.gov Download Output

Output is a flat .csv file, where each geography has its own row