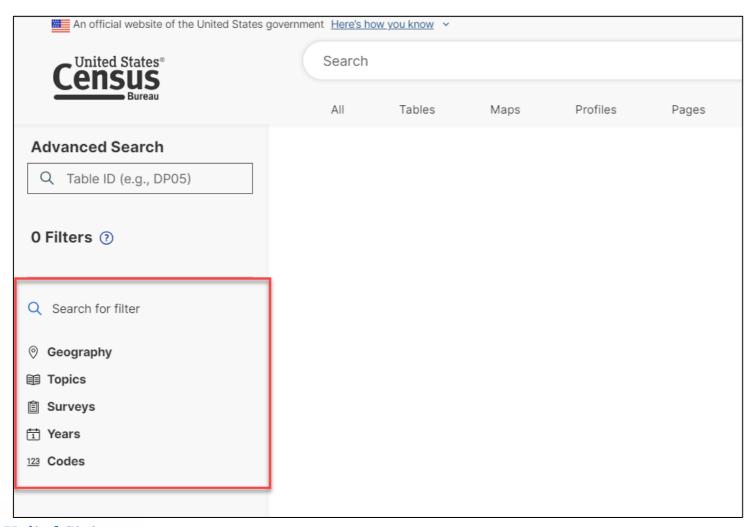

## data.census.gov Using data.census.gov

- Single Search
- Free form search box
- Advanced Search
- Select search criteria in a step-by-step filtering experience where you select desired checkboxes

#### Tips:

- You can find many results with either search option
- The only way to access some of the more complex topics or geographies is by using the Advanced Search.
- If you are not quickly finding the answer to your data question with the single search, give the Advanced Search a try.

#### Use Advanced Search to specify:

- Geographies with:
  - Complex names (ex: tracts)
  - Collections (ex: all places in RI)
  - Components (ex: urban/rural)
- Multiple Topics
- Survey/Program/Table Type
- Population Groups
  - Race, Tribal, Hispanic Origin, Ancestry, and Foreign Born groups