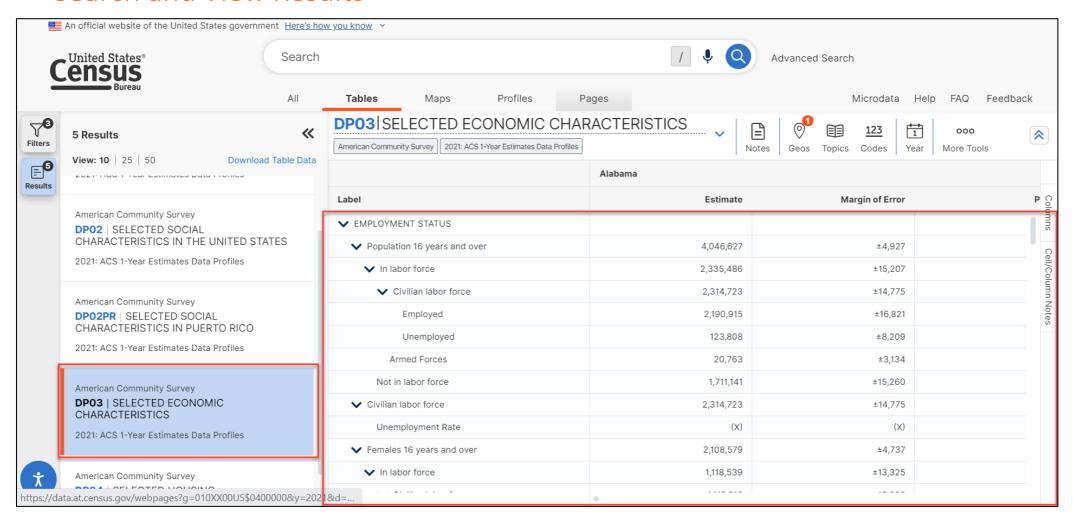

#### Search and View Results

- 1. Click through table titles to explore the data
- 2. View your results