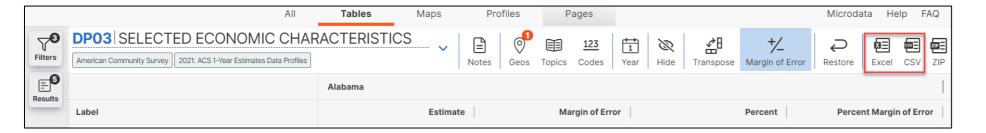

#### data.census.gov Export Data in a Presentation Friendly Format

### Use Excel or CSV buttons to export the table

- 1. Excel button will export the table as an Excel workbook
  - First worksheet, labeled 'Information,' provides information about the table
  - 2. Second worksheet, labeled 'Data,' provides the actual table of data
- 2. CSV button will export the table in a .csv format