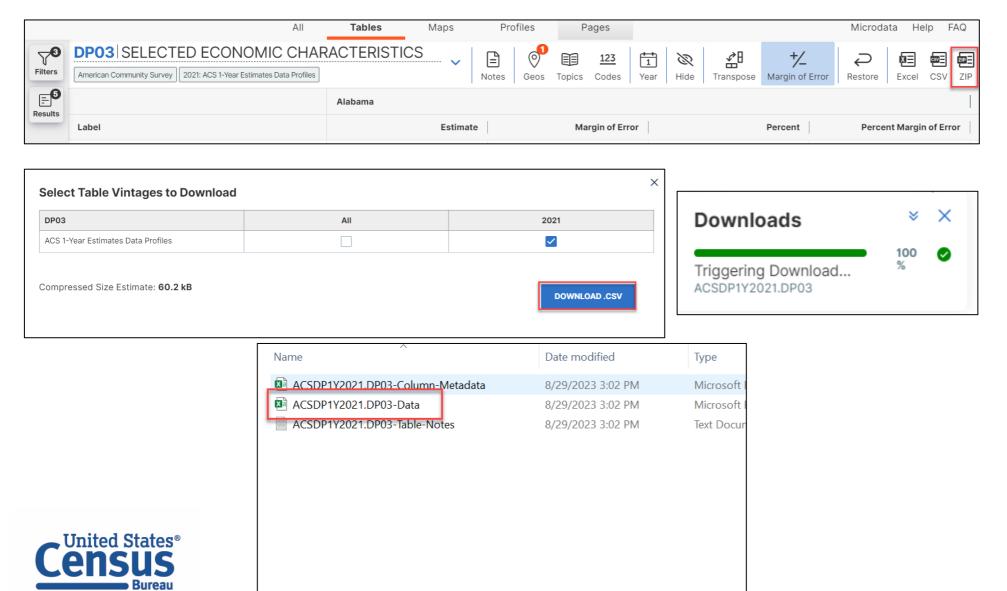

#### Download Data in a Machine-Readable Format

- 1. Click the ZIP button at the top of the table
- 2. Verify the product and year
- 3. Click Download .CSV
- 4. Once the status reaches 100%, you should receive the prompt to open the .zip file
- 5. Open the .zip file and double click the file that has "data" in the naming convention

#### data.census.gov Download Output

Output is a flat .csv file, where each geography has its own row