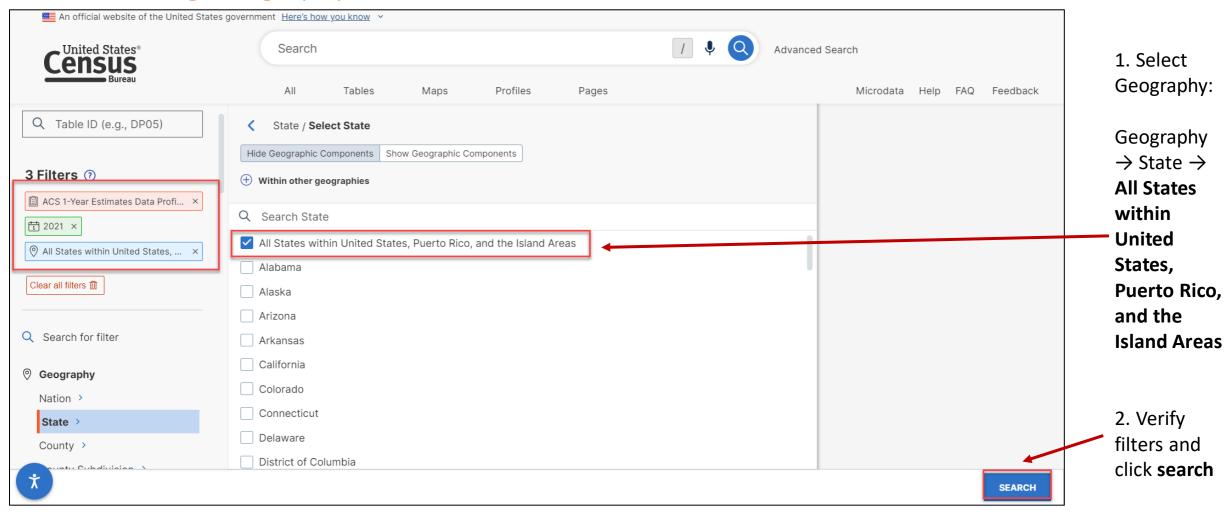

#### Selecting Year, ACS 1-Year Estimates, and Product Type

- 1. Click Survey
- 2. Select **Product Type**

(example: American

**Community Survey** →

**1-Year Estimates** →

**Data Profiles)** 

- 3. Click Years
- 4. Select **2021**

#### data.census.gov Selecting Geography