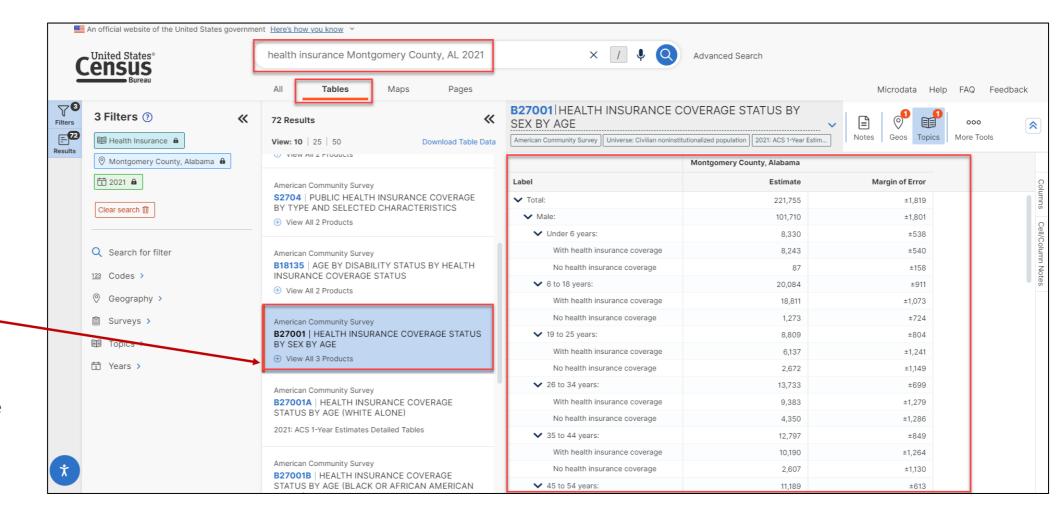

#### data.census.gov Demo

- 1. Searching by Keyword and Table ID
- Example: "Health Insurance Montgomery County, AL 2021" (Detailed Table)
- Example: "S1903 Cook County, IL 2021" (Subject Table)
- 2. Selecting Multiple Geographies and Table Type
- Example: ACS 1-Year Data Profiles for all states in U.S. in 2021 (Data Profile)
- 3. Selecting A Detailed Population Group
- Example: Marital status of the Vietnamese alone population in U.S. (Selected Population Profile)

#### Demo

- 1. Searching by Keyword and Table ID
- Example: "Health Insurance Montgomery County, AL 2021" (Detailed Table)
- Example: "S1903 Cook County, IL 2021" (Subject Table)
- 2. Selecting Multiple Geographies and Table Type
- Example: ACS 1-Year Data Profiles for all states in U.S. in 2021 (Data Profile)
- 3. Selecting A Detailed Population Group
- Example: Marital status of the Japanese alone population in U.S. (Selected Population Profile)

#### Health Insurance in Montgomery County, AL

- 1. Type keywords (topic, geography, and year): "Health Insurnace Mongomery County, AL 2021" and press enter
- 2. Click Tables
- 3. Scroll and click to view table B27001
- 4. Narrow table results using the filters

or

Scroll down and click on a new page of results to browse the full set of 72 tables

#### Demo

- 1. Searching by Keyword and Table ID
- Example: "Health Insurance Montgomery County, AL 2021" (Detailed Table)
- Example: "S1903 Cook County, IL 2021" (Subject Table)
- 2. Selecting Multiple Geographies and Table Type
- Example: ACS 1-Year Data Profiles for all states in U.S. in 2021 (Data Profile)
- 3. Selecting A Detailed Population Group
- Example: Marital status of the Vietnamese alone population in U.S. (Selected Population Profile)