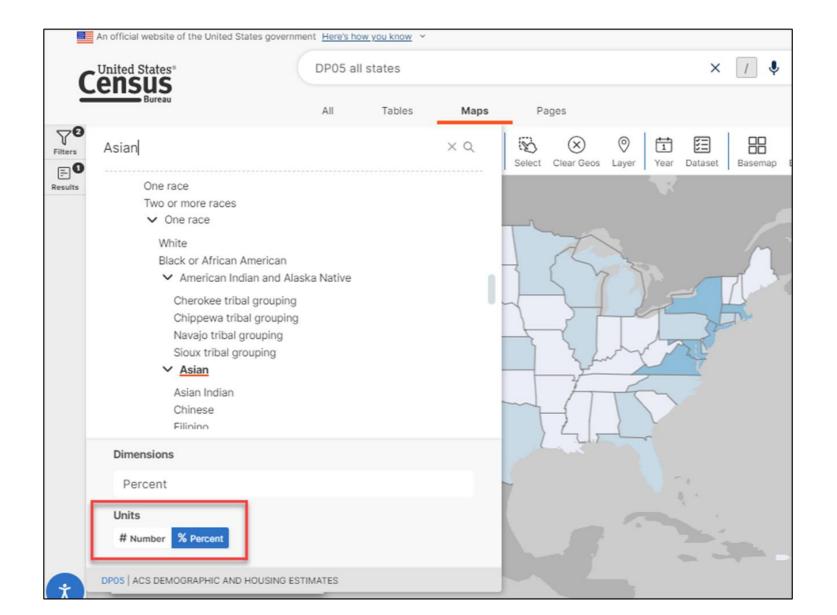

#### Redesign of Variable Selection (Mapping)

Name of table now appears in the heading, along with labels relevant to the variable shown in the map

#### Redesign of Variable Selection (Mapping)

Instead of scrolling through a long list, you can quickly switch between Number and Percent estimates