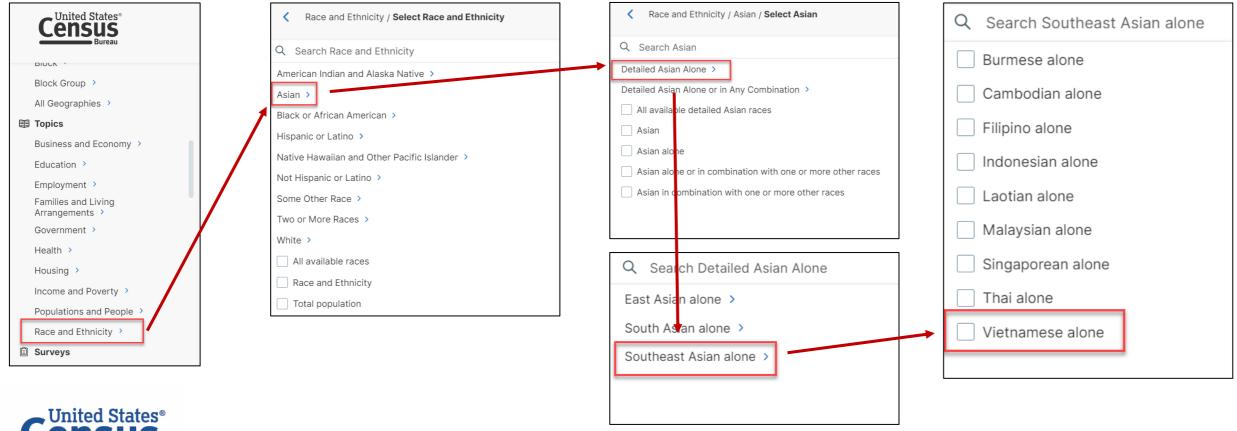

#### Selecting Detailed Population Group

Select Detailed Population Group(s) using Advanced Search **Topics**:

- Populations and People: Use to select ancestry & country of birth groups
- Race and Ethnicity: Use to select race, tribal, and Hispanic Origin groups

Example: Topics  $\rightarrow$  Race and Ethnicity  $\rightarrow$  Asian  $\rightarrow$  Detailed Asian alone  $\rightarrow$  Southeast Asian Alone  $\rightarrow$  Vietnamese alone