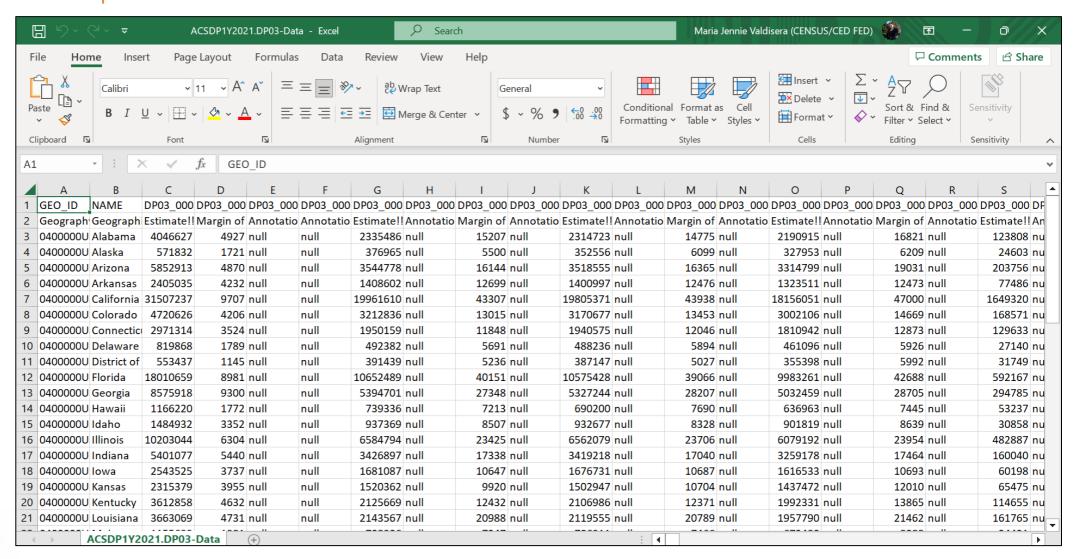

### Use Excel or CSV buttons to export the table

- 1. Excel button will export the table as an Excel workbook
  - First worksheet, labeled 'Information,' provides information about the table
  - 2. Second worksheet, labeled 'Data,' provides the actual table of data
- 2. CSV button will export the table in a .csv format

#### data.census.gov Download Output

Output is a flat .csv file, where each geography has its own row