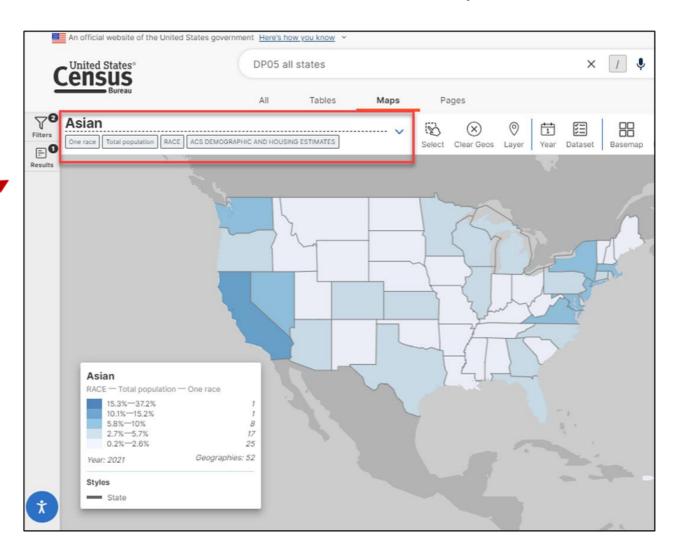

#### Selecting Detailed Population Group

Select Detailed Population Group(s) using Advanced Search **Topics**:

- Populations and People: Use to select ancestry & country of birth groups
- Race and Ethnicity: Use to select race, tribal, and Hispanic Origin groups

Example: Topics  $\rightarrow$  Race and Ethnicity  $\rightarrow$  Asian  $\rightarrow$  Detailed Asian alone  $\rightarrow$  Southeast Asian Alone  $\rightarrow$  Vietnamese alone

#### Selected Population Profile