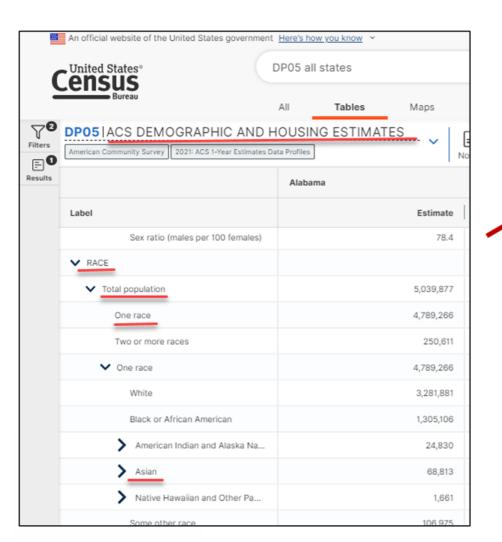

#### Selecting Detailed Population Group

Select Detailed Population Group(s) using Advanced Search **Topics**:

- Populations and People: Use to select ancestry & country of birth groups
- Race and Ethnicity: Use to select race, tribal, and Hispanic Origin groups

Example: Topics  $\rightarrow$  Race and Ethnicity  $\rightarrow$  Asian  $\rightarrow$  Detailed Asian alone  $\rightarrow$  Southeast Asian Alone  $\rightarrow$  Vietnamese alone