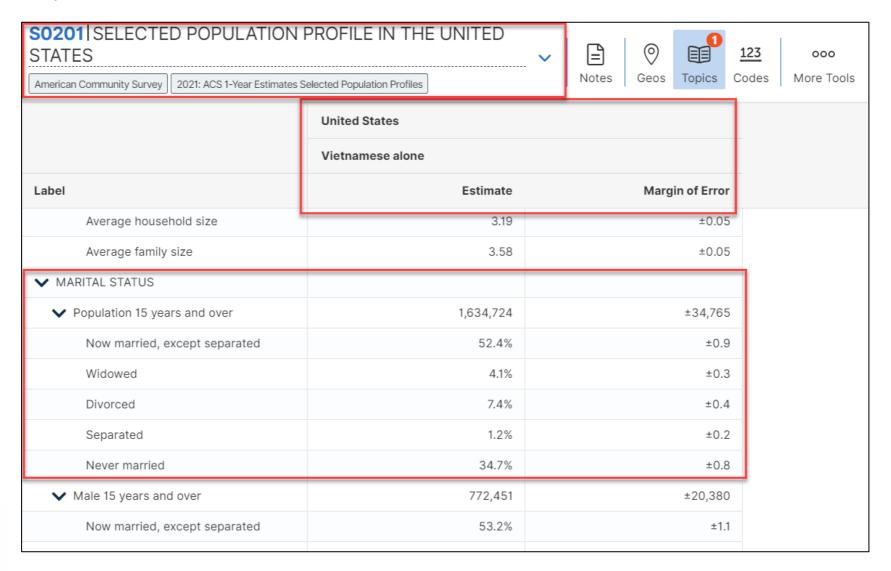

#### data.census.gov Demo

- 1. Searching by Keyword and Table ID
- Example: "Health Insurance Montgomery County, AL 2021" (Detailed Table)
- Example: "S1903 Cook County, IL 2021" (Subject Table)
- 2. Selecting Multiple Geographies and Table Type
- Example: ACS 1-Year Data Profiles for all states in U.S. in 2021 (Data Profile)
- 3. Selecting A Detailed Population Group
- Example: Marital status of the Vietnamese alone population in U.S. (Selected Population Profile)

#### Demo

- 1. Searching by Keyword and Table ID
- Example: "Health Insurance Montgomery County, AL 2021" (Detailed Table)
- Example: "S1903 Cook County, IL 2021" (Subject Table)
- 2. Selecting Multiple Geographies and Table Type
- Example: ACS 1-Year Data Profiles for all states in U.S. in 2021 (Data Profile)
- 3. Selecting A Detailed Population Group
- Example: Marital status of the Vietnamese alone population in U.S. (Selected Population Profile)

Example: Topics  $\rightarrow$  Race and Ethnicity  $\rightarrow$  Asian  $\rightarrow$  Detailed Asian alone  $\rightarrow$  Southeast Asian Alone  $\rightarrow$  Vietnamese alone

#### Selected Population Profile