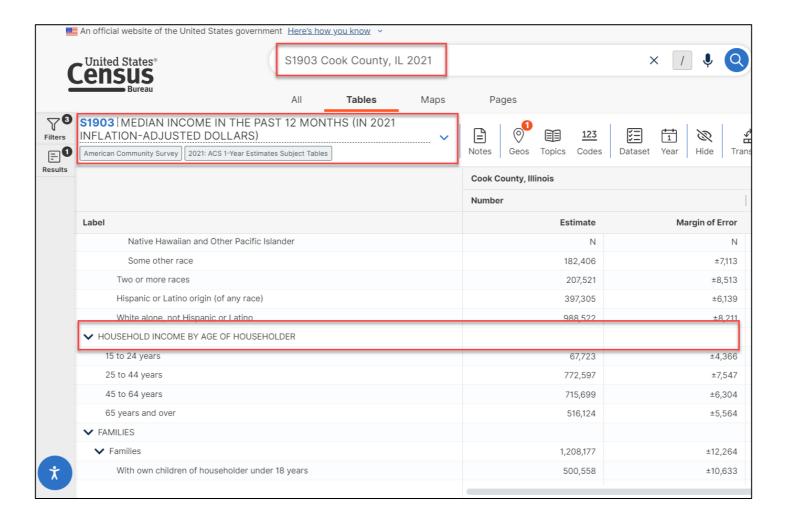

#### data.census.gov Demo

- 1. Searching by Keyword and Table ID
- Example: "Health Insurance Montgomery County, AL 2021" (Detailed Table)
- Example: "S1903 Cook County, IL 2021" (Subject Table)
- 2. Selecting Multiple Geographies and Table Type
- Example: ACS 1-Year Data Profiles for all states in U.S. in 2021 (Data Profile)
- 3. Selecting A Detailed Population Group
- Example: Marital status of the Vietnamese alone population in U.S. (Selected Population Profile)

#### Demo

- 1. Searching by Keyword and Table ID
- Example: "Health Insurance Montgomery County, AL 2021" (Detailed Table)
- Example: "S1903 Cook County, IL 2021" (Subject Table)
- 2. Selecting Multiple Geographies and Table Type
- Example: ACS 1-Year Data Profiles for all states in U.S. in 2021 (Data Profile)
- 3. Selecting A Detailed Population Group
- Example: Marital status of the Japanese alone population in U.S. (Selected Population Profile)

#### data.census.gov Subject Table S1903 in Cook County, IL

- 1. Type
  keywords and
  codes (table ID,
  geography, and
  year): "S1903
  Cook County, IL
  2021" and
  press enter
- 2. View Result

#### Demo

- 1. Searching by Keyword and Table ID
- Example: "Health Insurance Montgomery County, AL 2021" (Detailed Table)
- Example: "S1903 Cook County, IL 2021" (Subject Table)
- 2. Selecting Multiple Geographies and Table Type
- Example: ACS 1-Year Data Profiles for all states in U.S. in 2021 (Data Profile)
- 3. Selecting A Detailed Population Group
- Example: Marital status of the Vietnamese alone population in U.S. (Selected Population Profile)