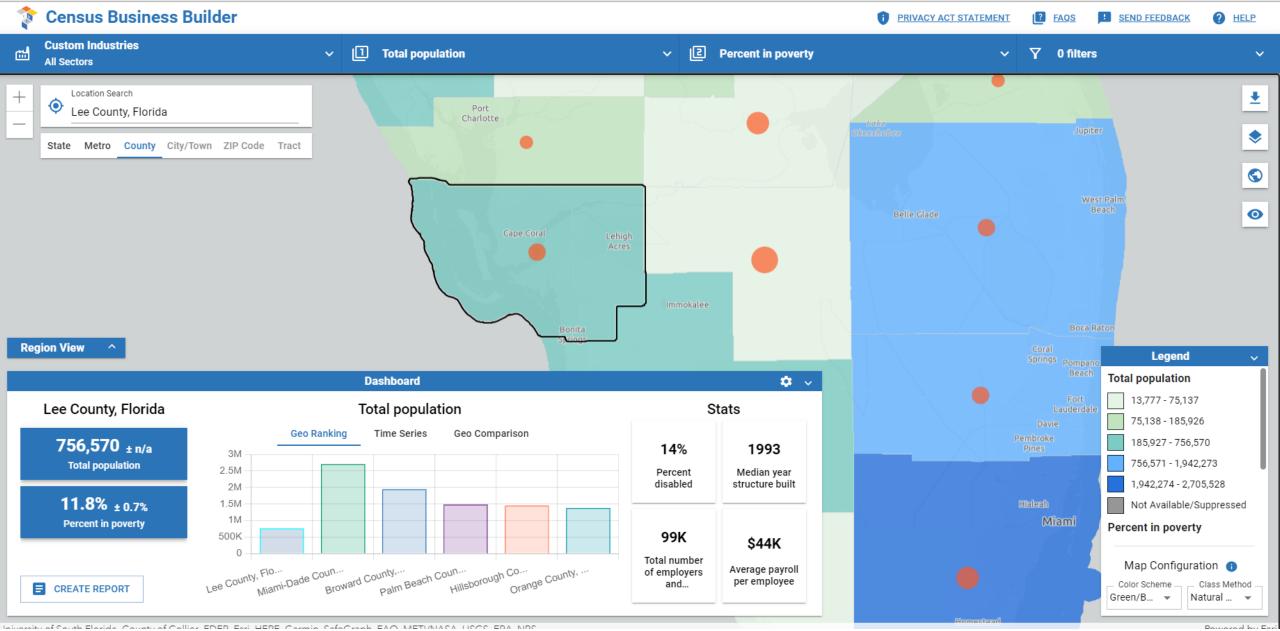

Individual and household characteristics from the 2018 American Community Survey (ACS) were modeled, in combination with publiclyavailable data from the 2018 National Health Interview Survey (NHIS), to provide tract and county level estimates.