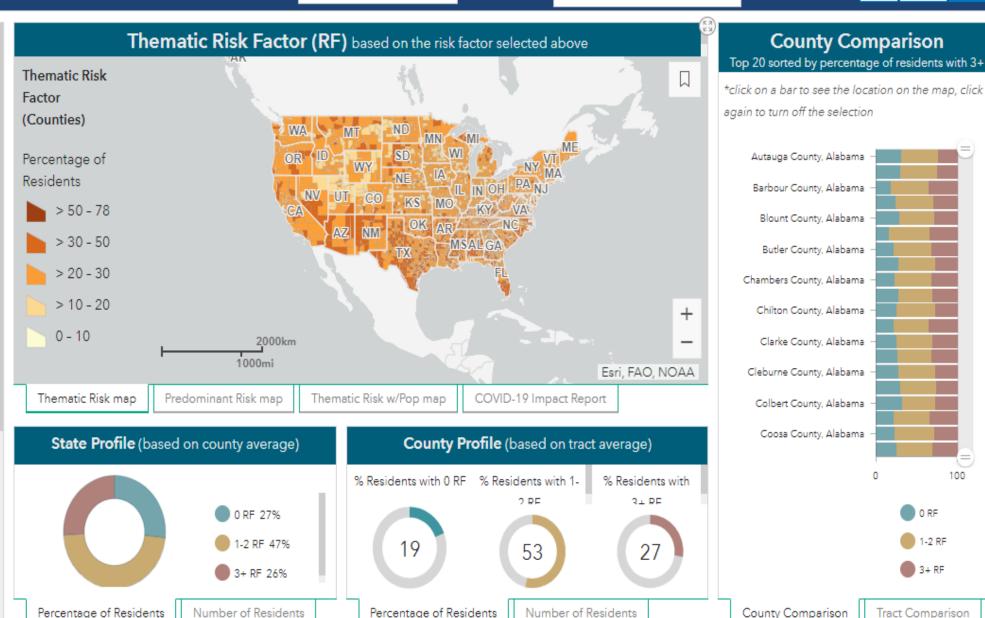

#### Community resilience is the capacity of individuals and households to absorb, endure, and recover from the health, social, and economic impacts of a disaster such as a hurricane or pandemic.

When disasters occur, recovery depends on the community's ability to withstand the effects of the event. In order to facilitate disaster preparedness, the Census Bureau has developed new small area estimates, identifying communities where resources and information may effectively mitigate the impact of disasters.

Variation in individual characteristics are determining factors in the differential impact of a disaster. Some groups are less likely to have the capacity and resources to overcome the obstacles presented during a hazardous event. Resilience estimates can aid stakeholders and public health officials in modeling these differential impacts and developing plans to reduce a disaster's potential effects.

Individual and household characteristics from the 2018 American Community Survey (ACS) were modeled, in combination with publiclyavailable data from the 2018 National Health Interview Survey (NHIS), to provide tract and county level estimates.