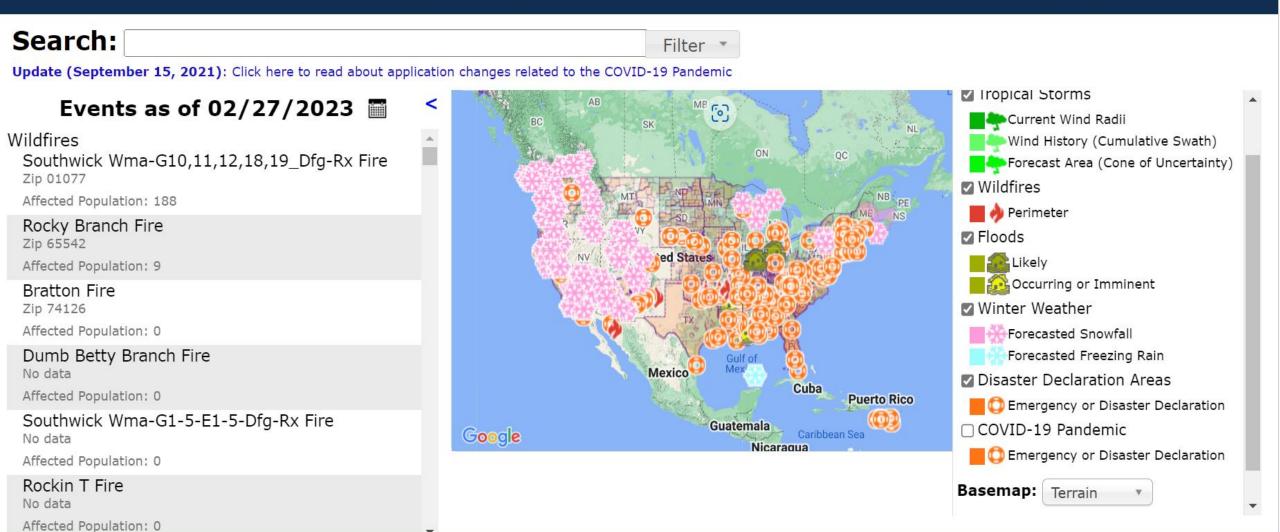

# The Need for the Community Resilience Estimates

COVID-19 pandemic presented the need for timely, accurate, and customizable information about the population.

Many groups reached out to the Census Bureau for data.

## The Census Bureau's Capability

- The Census Bureau serves as the nation's leading provider of quality data about its people and economy.
  - This makes the Bureau well positioned to provide the most accurate and timely measures for an individually focused community resilience indicator.
- We can adapt the estimates as needed to incorporate the latest and most relevant data.
- Invite collaboration with academics and federal agencies.