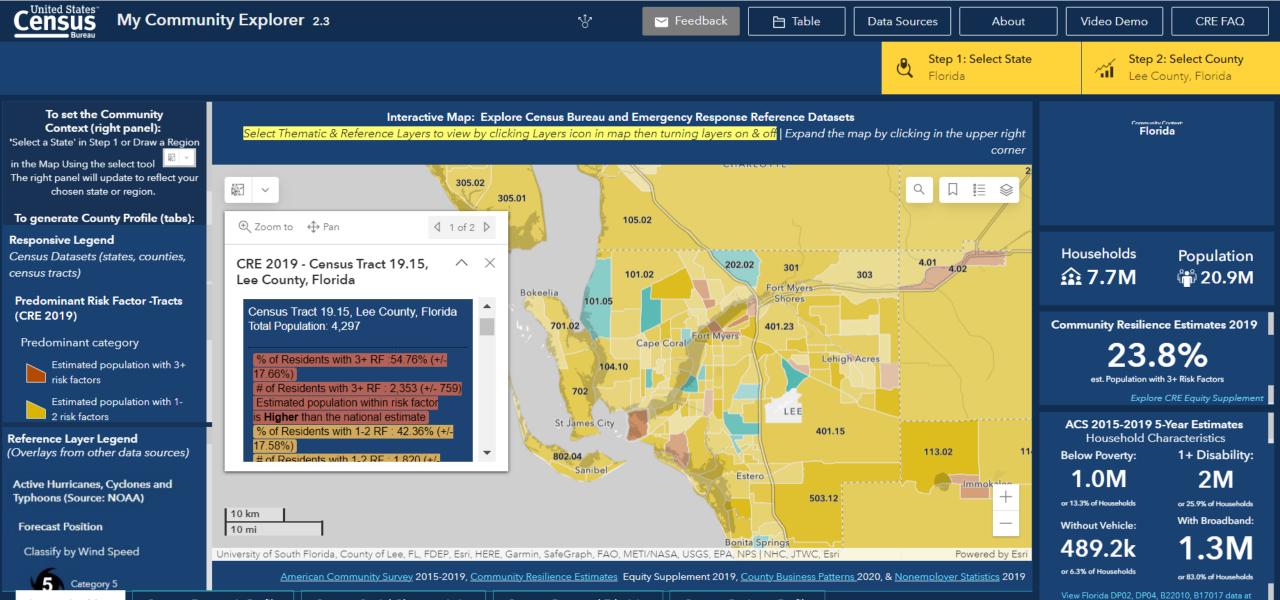

#### Community resilience is the capacity of individuals and households to absorb, endure, and recover from the health, social, and economic impacts of a disaster such as a hurricane or pandemic.

When disasters occur, recovery depends on the community's ability to withstand the effects of the event. In order to facilitate disaster preparedness, the Census Bureau has developed new small area estimates, identifying communities where resources and information may effectively mitigate the impact of disasters.

Variation in individual characteristics are determining factors in the differential impact of a disaster. Some groups are less likely to have the capacity and resources to overcome the obstacles presented during a hazardous event. Resilience estimates can aid stakeholders and public health officials in modeling these differential impacts and developing plans to reduce a disaster's potential effects.

Individual and household characteristics from the 2018 American Community Survey (ACS) were modeled, in combination with publiclyavailable data from the 2018 National Health Interview Survey (NHIS), to provide tract and county level estimates.