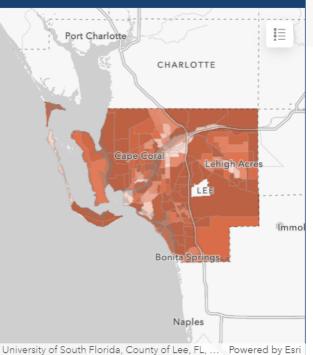

#### Community resilience is the capacity of individuals and households to absorb, endure, and recover from the health, social, and economic impacts of a disaster such as a hurricane or pandemic.

When disasters occur, recovery depends on the community's ability to withstand the effects of the event. In order to facilitate disaster preparedness, the Census Bureau has developed new small area estimates, identifying communities where resources and information may effectively mitigate the impact of disasters.

Variation in individual characteristics are determining factors in the differential impact of a disaster. Some groups are less likely to have the capacity and resources to overcome the obstacles presented during a hazardous event. Resilience estimates can aid stakeholders and public health officials in modeling these differential impacts and developing plans to reduce a disaster's potential effects.