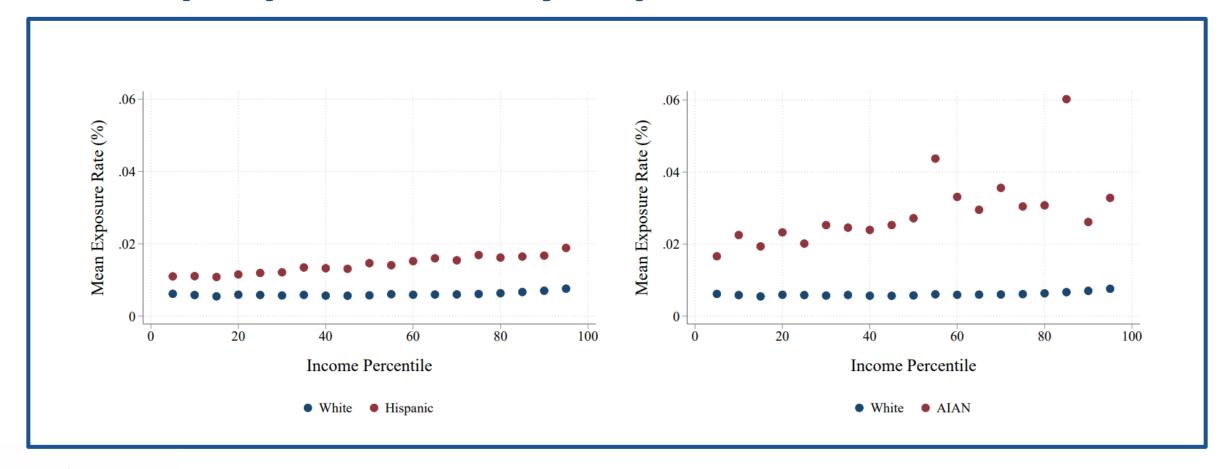

Variation in individual characteristics are determining factors in the differential impact of a disaster. Some groups are less likely to have the capacity and resources to overcome the obstacles presented during a hazardous event. Resilience estimates can aid stakeholders and public health officials in modeling these differential impacts and developing plans to reduce a disaster's potential effects.