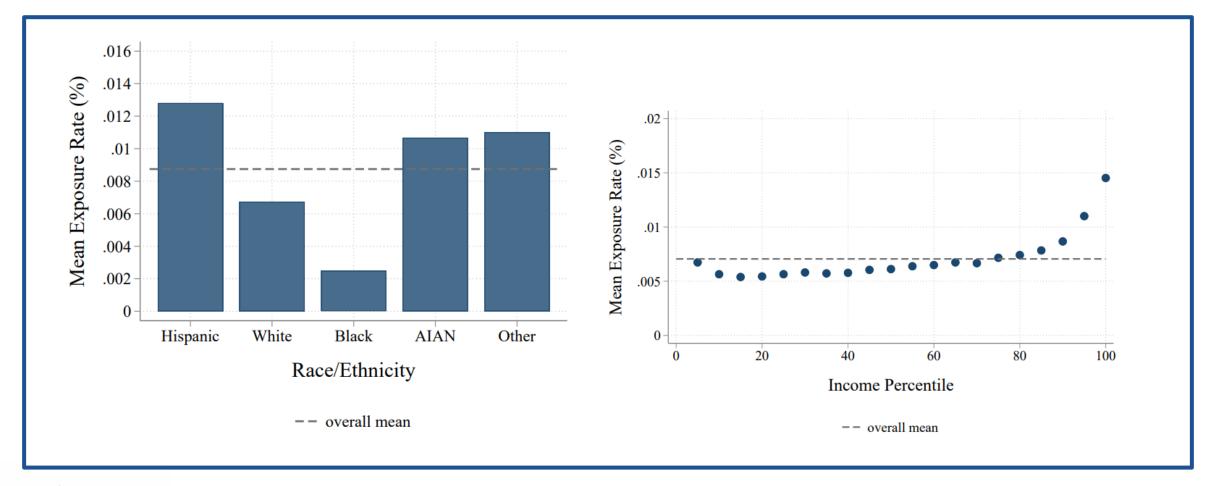

Variation in individual characteristics are determining factors in the differential impact of a disaster. Some groups are less likely to have the capacity and resources to overcome the obstacles presented during a hazardous event. Resilience estimates can aid stakeholders and public health officials in modeling these differential impacts and developing plans to reduce a disaster's potential effects.