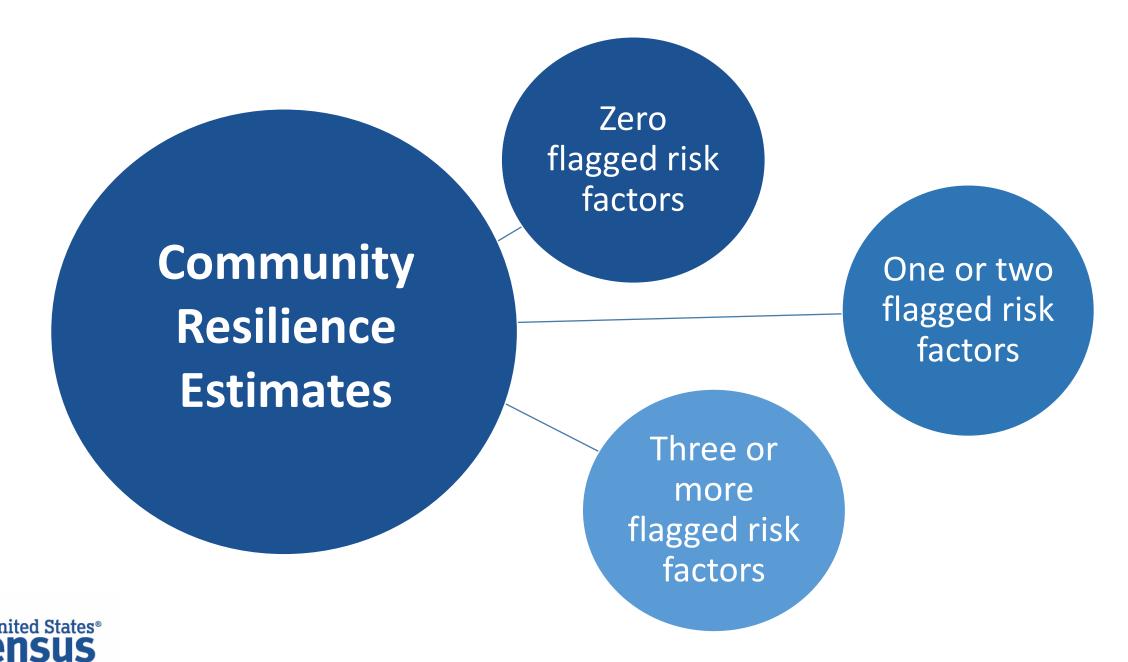

3+ RF

#### Community resilience is the capacity of individuals and households to absorb, endure, and recover from the health, social, and economic impacts of a disaster such as a hurricane or pandemic.

When disasters occur, recovery depends on the community's ability to withstand the effects of the event. In order to facilitate disaster preparedness, the Census Bureau has developed new small area estimates, identifying communities where resources and information may effectively mitigate the impact of disasters.

Variation in individual characteristics are determining factors in the differential impact of a disaster. Some groups are less likely to have the capacity and resources to overcome the obstacles presented during a hazardous event. Resilience estimates can aid stakeholders and public health officials in modeling these differential impacts and developing plans to reduce a disaster's potential effects.