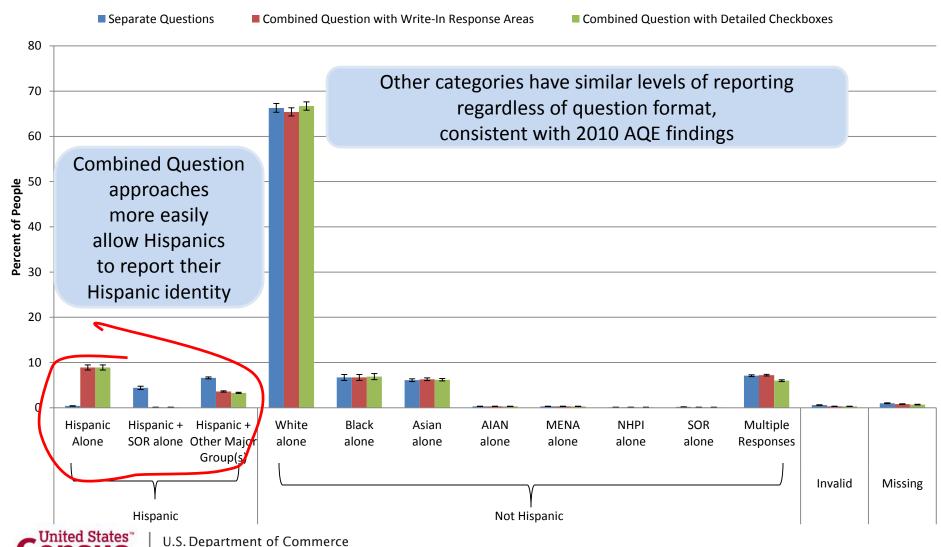

#### **Results for the Combined Question**

- Did not reduce Hispanic, Black, AIAN, Asian, NHPI
- Reduced reporting of Some Other Race
- Reporting of White dropped to levels reflecting the Non-Hispanic White population
- Yielded lower item nonresponse rates
- Increased detailed reporting for most groups, but decreased reporting for others
- Better reflects self-identity, per reinterview