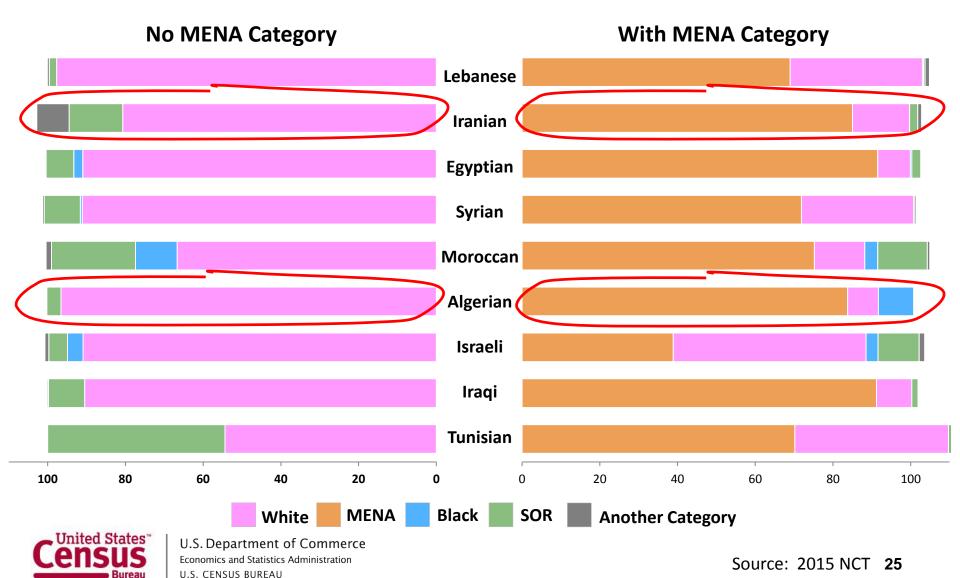

#### **Results from the Focus Groups**

- Fair, equitable treatment for all groups with a combined question
- Middle Eastern and North African participants did not see themselves in the current race/ethnicity categories and recommended a separate Middle Eastern, North African, or Arab response category