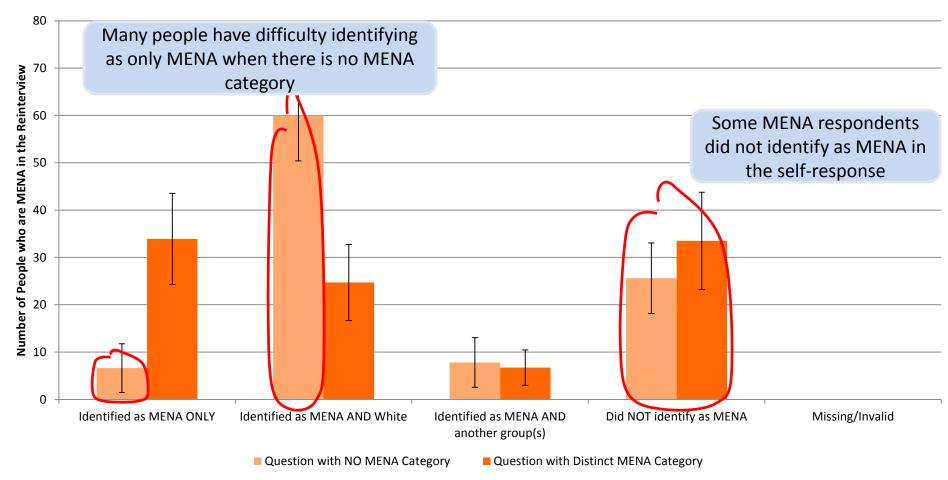

#### **Results for the Combined Question**

- Did not reduce Hispanic, Black, AIAN, Asian, NHPI
- Reduced reporting of Some Other Race
- Reporting of White dropped to levels reflecting the Non-Hispanic White population
- Yielded lower item nonresponse rates
- Increased detailed reporting for most groups, but decreased reporting for others
- Better reflects self-identity, per reinterview