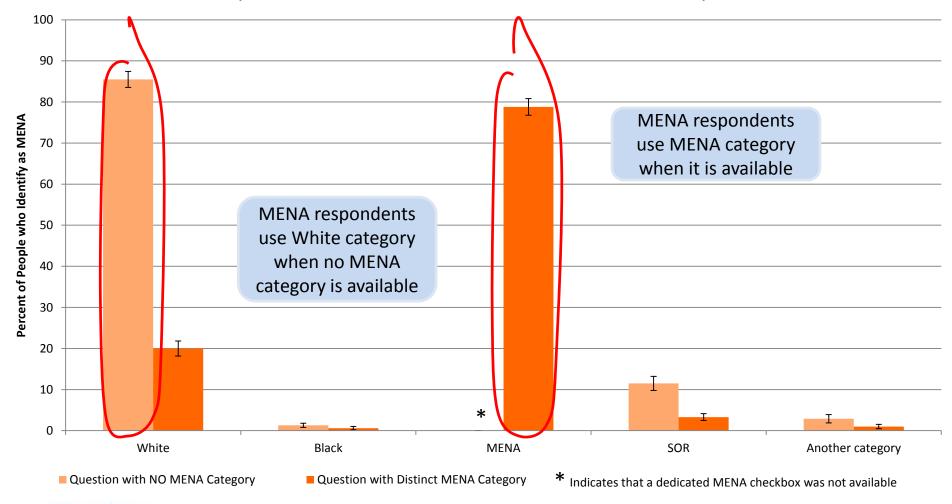

#### **Results from the Focus Groups**

- Fair, equitable treatment for all groups with a combined question
- Middle Eastern and North African participants did not see themselves in the current race/ethnicity categories and recommended a separate Middle Eastern, North African, or Arab response category