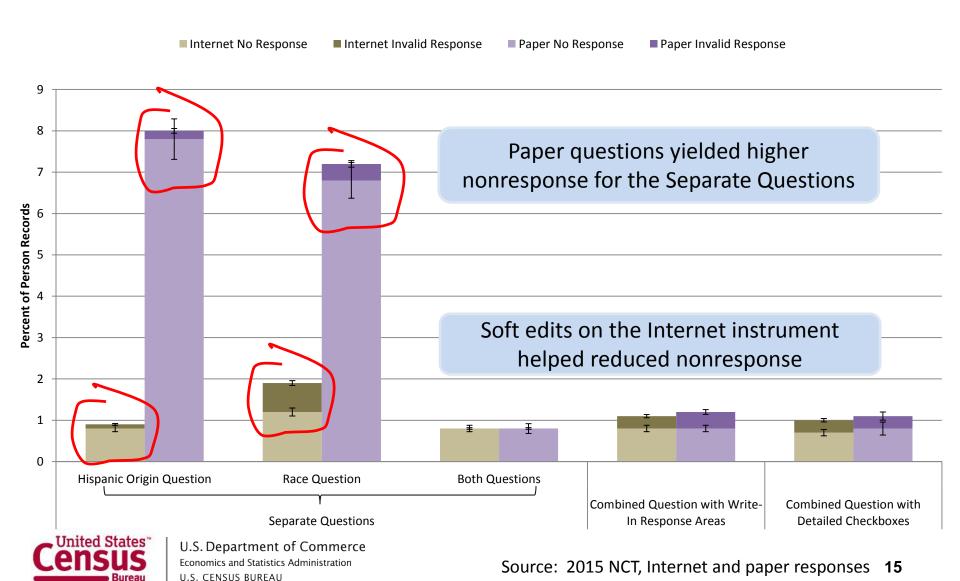

#### **Results for the Combined Question**

- Did not reduce Hispanic, Black, AIAN, Asian, NHPI
- Reduced reporting of Some Other Race
- Reporting of White dropped to levels reflecting the Non-Hispanic White population
- Yielded lower item nonresponse rates
- Increased detailed reporting for most groups, but decreased reporting for others
- Better reflects self-identity, per reinterview