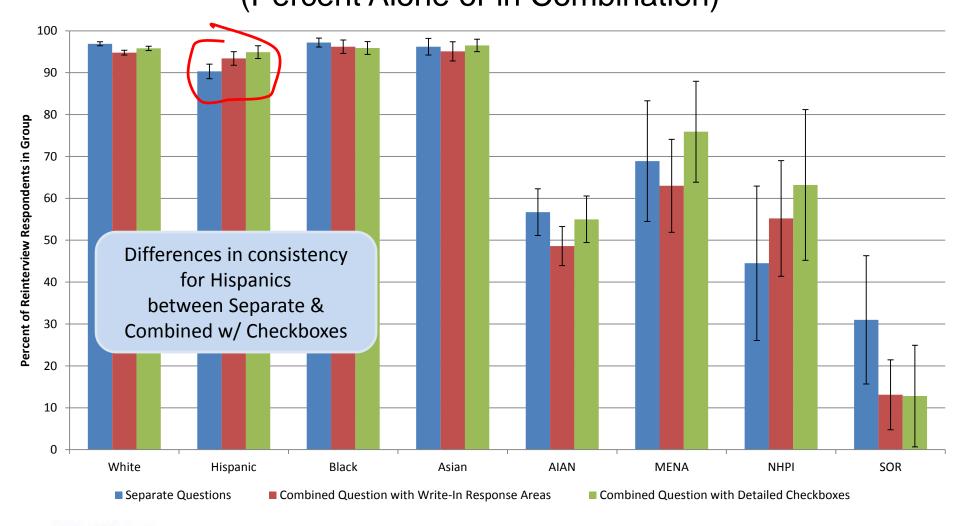

#### **Results for the Combined Question**

- Did not reduce Hispanic, Black, AIAN, Asian, NHPI
- Reduced reporting of Some Other Race
- Reporting of White dropped to levels reflecting the Non-Hispanic White population
- Yielded lower item nonresponse rates
- Increased detailed reporting for most groups, but decreased reporting for others
- Better reflects self-identity, per reinterview