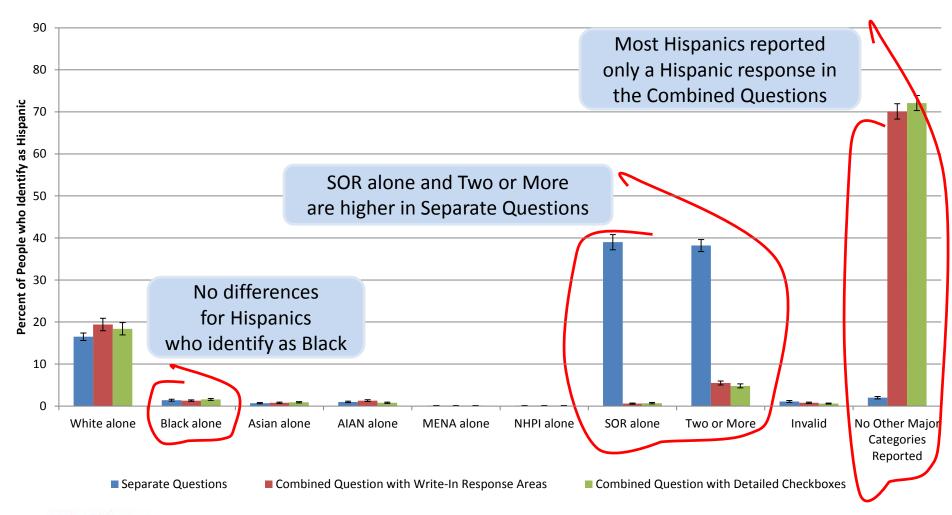

#### **Results for the Combined Question**

- Did not reduce Hispanic, Black, AIAN, Asian, NHPI
- Reduced reporting of Some Other Race
- Reporting of White dropped to levels reflecting the Non-Hispanic White population
- Yielded lower item nonresponse rates
- Increased detailed reporting for most groups, but decreased reporting for others
- Better reflects self-identity, per reinterview