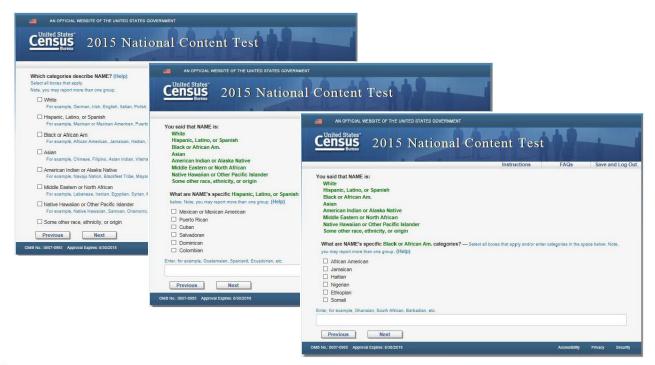

## **Question Format**

#### **Separate**

| Mar | erson 1 Hispanic, Latino, or Spanish?<br>k all boxes that apply AND print ethnicities in the spaces be<br>p, you may report more than one group.                                                                                                                                                                                                                                                                                                                                                                                                                                                                                                                                                                                                                                                                                                                                                                                                                                                                                                                                                                                                                                                                                                                                                                                                                                                                                                                                                                                                                                                                                                                                                                                                                                                                                                                                                                                                                                                                                                                                                                               |               |                                     |                     |                   |                                |                    |    |  |  |  |  |  |  |
|-----|--------------------------------------------------------------------------------------------------------------------------------------------------------------------------------------------------------------------------------------------------------------------------------------------------------------------------------------------------------------------------------------------------------------------------------------------------------------------------------------------------------------------------------------------------------------------------------------------------------------------------------------------------------------------------------------------------------------------------------------------------------------------------------------------------------------------------------------------------------------------------------------------------------------------------------------------------------------------------------------------------------------------------------------------------------------------------------------------------------------------------------------------------------------------------------------------------------------------------------------------------------------------------------------------------------------------------------------------------------------------------------------------------------------------------------------------------------------------------------------------------------------------------------------------------------------------------------------------------------------------------------------------------------------------------------------------------------------------------------------------------------------------------------------------------------------------------------------------------------------------------------------------------------------------------------------------------------------------------------------------------------------------------------------------------------------------------------------------------------------------------------|---------------|-------------------------------------|---------------------|-------------------|--------------------------------|--------------------|----|--|--|--|--|--|--|
|     | No, not Hispanic, Latino, or Spanish                                                                                                                                                                                                                                                                                                                                                                                                                                                                                                                                                                                                                                                                                                                                                                                                                                                                                                                                                                                                                                                                                                                                                                                                                                                                                                                                                                                                                                                                                                                                                                                                                                                                                                                                                                                                                                                                                                                                                                                                                                                                                           |               |                                     |                     |                   |                                |                    |    |  |  |  |  |  |  |
|     | Yes, Mexican, Mexican Am., Chicano                                                                                                                                                                                                                                                                                                                                                                                                                                                                                                                                                                                                                                                                                                                                                                                                                                                                                                                                                                                                                                                                                                                                                                                                                                                                                                                                                                                                                                                                                                                                                                                                                                                                                                                                                                                                                                                                                                                                                                                                                                                                                             |               |                                     |                     |                   |                                |                    |    |  |  |  |  |  |  |
|     | Yes, Puerto Ric                                                                                                                                                                                                                                                                                                                                                                                                                                                                                                                                                                                                                                                                                                                                                                                                                                                                                                                                                                                                                                                                                                                                                                                                                                                                                                                                                                                                                                                                                                                                                                                                                                                                                                                                                                                                                                                                                                                                                                                                                                                                                                                | an            |                                     |                     |                   |                                |                    |    |  |  |  |  |  |  |
|     | Yes, Cuban                                                                                                                                                                                                                                                                                                                                                                                                                                                                                                                                                                                                                                                                                                                                                                                                                                                                                                                                                                                                                                                                                                                                                                                                                                                                                                                                                                                                                                                                                                                                                                                                                                                                                                                                                                                                                                                                                                                                                                                                                                                                                                                     |               |                                     |                     |                   |                                |                    |    |  |  |  |  |  |  |
| 1   | Yes, another Hi<br>example, Salva<br>Spaniard, Ecua                                                                                                                                                                                                                                                                                                                                                                                                                                                                                                                                                                                                                                                                                                                                                                                                                                                                                                                                                                                                                                                                                                                                                                                                                                                                                                                                                                                                                                                                                                                                                                                                                                                                                                                                                                                                                                                                                                                                                                                                                                                                            | doran         | , Dominican, C                      | panish (<br>Colombi | ethnic<br>an, G   | ity – Pi<br>uatema             | rint, for<br>slan, |    |  |  |  |  |  |  |
|     |                                                                                                                                                                                                                                                                                                                                                                                                                                                                                                                                                                                                                                                                                                                                                                                                                                                                                                                                                                                                                                                                                                                                                                                                                                                                                                                                                                                                                                                                                                                                                                                                                                                                                                                                                                                                                                                                                                                                                                                                                                                                                                                                |               |                                     |                     |                   |                                |                    |    |  |  |  |  |  |  |
|     | k all boxes that<br>e, you may repo<br>White – Print, fic<br>French, etc.                                                                                                                                                                                                                                                                                                                                                                                                                                                                                                                                                                                                                                                                                                                                                                                                                                                                                                                                                                                                                                                                                                                                                                                                                                                                                                                                                                                                                                                                                                                                                                                                                                                                                                                                                                                                                                                                                                                                                                                                                                                      | ort mo        | ore than one                        | group.              |                   |                                |                    |    |  |  |  |  |  |  |
|     |                                                                                                                                                                                                                                                                                                                                                                                                                                                                                                                                                                                                                                                                                                                                                                                                                                                                                                                                                                                                                                                                                                                                                                                                                                                                                                                                                                                                                                                                                                                                                                                                                                                                                                                                                                                                                                                                                                                                                                                                                                                                                                                                |               |                                     |                     |                   |                                |                    |    |  |  |  |  |  |  |
|     | Black or African<br>Jamaican, Haiti                                                                                                                                                                                                                                                                                                                                                                                                                                                                                                                                                                                                                                                                                                                                                                                                                                                                                                                                                                                                                                                                                                                                                                                                                                                                                                                                                                                                                                                                                                                                                                                                                                                                                                                                                                                                                                                                                                                                                                                                                                                                                            | Am.<br>an, N  | – Print, for exa<br>igerian, Ethiop | ample, i<br>ian, So | Africa<br>mali, e | n Amer                         | ican,              |    |  |  |  |  |  |  |
|     | American Indiar<br>Nation, Blackfe<br>Inupiat Tradition                                                                                                                                                                                                                                                                                                                                                                                                                                                                                                                                                                                                                                                                                                                                                                                                                                                                                                                                                                                                                                                                                                                                                                                                                                                                                                                                                                                                                                                                                                                                                                                                                                                                                                                                                                                                                                                                                                                                                                                                                                                                        | et Trit       | be, Mayan, Azt                      | ec, Nat             | ive Vi            | llage o                        | Barro              | w  |  |  |  |  |  |  |
|     | A STATE OF THE STA |               | 11 DI DI                            | 000                 |                   |                                |                    |    |  |  |  |  |  |  |
| 1   | Chinese                                                                                                                                                                                                                                                                                                                                                                                                                                                                                                                                                                                                                                                                                                                                                                                                                                                                                                                                                                                                                                                                                                                                                                                                                                                                                                                                                                                                                                                                                                                                                                                                                                                                                                                                                                                                                                                                                                                                                                                                                                                                                                                        | Н             | Vietnamese                          | Ш                   |                   | e Haw                          | alian              |    |  |  |  |  |  |  |
|     | Filipino                                                                                                                                                                                                                                                                                                                                                                                                                                                                                                                                                                                                                                                                                                                                                                                                                                                                                                                                                                                                                                                                                                                                                                                                                                                                                                                                                                                                                                                                                                                                                                                                                                                                                                                                                                                                                                                                                                                                                                                                                                                                                                                       | H             | Korean                              |                     | Sam               |                                |                    |    |  |  |  |  |  |  |
|     | Asian Indian Other Asian –                                                                                                                                                                                                                                                                                                                                                                                                                                                                                                                                                                                                                                                                                                                                                                                                                                                                                                                                                                                                                                                                                                                                                                                                                                                                                                                                                                                                                                                                                                                                                                                                                                                                                                                                                                                                                                                                                                                                                                                                                                                                                                     | 1             | Japanese                            |                     |                   | norro<br>r Pacif               |                    |    |  |  |  |  |  |  |
|     | Print, for examp<br>Pakistani, Cami<br>Hmong, etc.                                                                                                                                                                                                                                                                                                                                                                                                                                                                                                                                                                                                                                                                                                                                                                                                                                                                                                                                                                                                                                                                                                                                                                                                                                                                                                                                                                                                                                                                                                                                                                                                                                                                                                                                                                                                                                                                                                                                                                                                                                                                             | ole,<br>bodia | n,                                  |                     | Print             | for ex<br>gan, Fij<br>shallese | ample,<br>ian,     |    |  |  |  |  |  |  |
|     |                                                                                                                                                                                                                                                                                                                                                                                                                                                                                                                                                                                                                                                                                                                                                                                                                                                                                                                                                                                                                                                                                                                                                                                                                                                                                                                                                                                                                                                                                                                                                                                                                                                                                                                                                                                                                                                                                                                                                                                                                                                                                                                                |               |                                     |                     |                   |                                |                    |    |  |  |  |  |  |  |
|     | Middle Eastern<br>Iranian, Egyptia                                                                                                                                                                                                                                                                                                                                                                                                                                                                                                                                                                                                                                                                                                                                                                                                                                                                                                                                                                                                                                                                                                                                                                                                                                                                                                                                                                                                                                                                                                                                                                                                                                                                                                                                                                                                                                                                                                                                                                                                                                                                                             |               |                                     |                     |                   |                                | banes              | ю, |  |  |  |  |  |  |
|     |                                                                                                                                                                                                                                                                                                                                                                                                                                                                                                                                                                                                                                                                                                                                                                                                                                                                                                                                                                                                                                                                                                                                                                                                                                                                                                                                                                                                                                                                                                                                                                                                                                                                                                                                                                                                                                                                                                                                                                                                                                                                                                                                |               |                                     |                     |                   |                                | -                  | _  |  |  |  |  |  |  |
|     |                                                                                                                                                                                                                                                                                                                                                                                                                                                                                                                                                                                                                                                                                                                                                                                                                                                                                                                                                                                                                                                                                                                                                                                                                                                                                                                                                                                                                                                                                                                                                                                                                                                                                                                                                                                                                                                                                                                                                                                                                                                                                                                                |               |                                     |                     | 1                 |                                | 100                | 4  |  |  |  |  |  |  |
|     | Some other rac                                                                                                                                                                                                                                                                                                                                                                                                                                                                                                                                                                                                                                                                                                                                                                                                                                                                                                                                                                                                                                                                                                                                                                                                                                                                                                                                                                                                                                                                                                                                                                                                                                                                                                                                                                                                                                                                                                                                                                                                                                                                                                                 | e – P         | rint race or eth                    | nicity.             | 7                 |                                |                    |    |  |  |  |  |  |  |
|     |                                                                                                                                                                                                                                                                                                                                                                                                                                                                                                                                                                                                                                                                                                                                                                                                                                                                                                                                                                                                                                                                                                                                                                                                                                                                                                                                                                                                                                                                                                                                                                                                                                                                                                                                                                                                                                                                                                                                                                                                                                                                                                                                |               |                                     |                     | 111               |                                |                    |    |  |  |  |  |  |  |