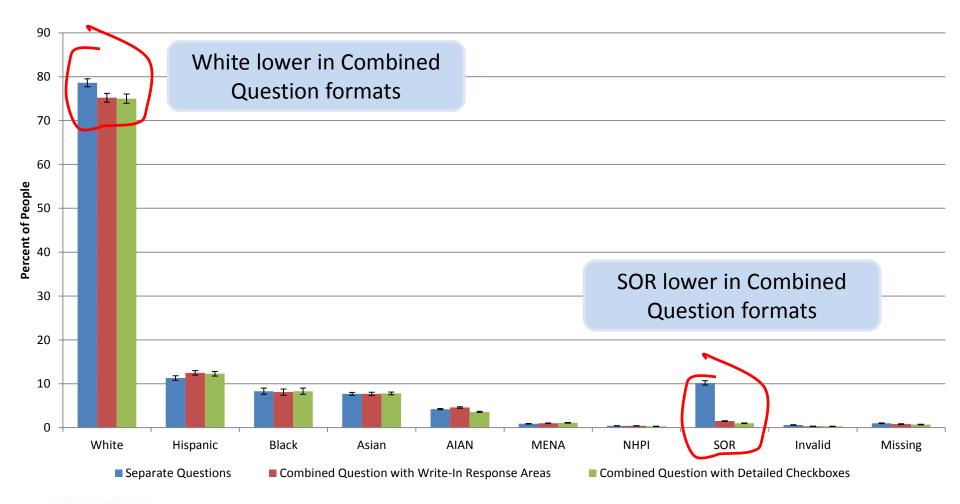

#### **Results for the Combined Question**

- Did not reduce Hispanic, Black, AIAN, Asian, NHPI
- Reduced reporting of Some Other Race
- Reporting of White dropped to levels reflecting the Non-Hispanic White population
- Yielded lower item nonresponse rates
- Increased detailed reporting for most groups, but decreased reporting for others
- Better reflects self-identity, per reinterview