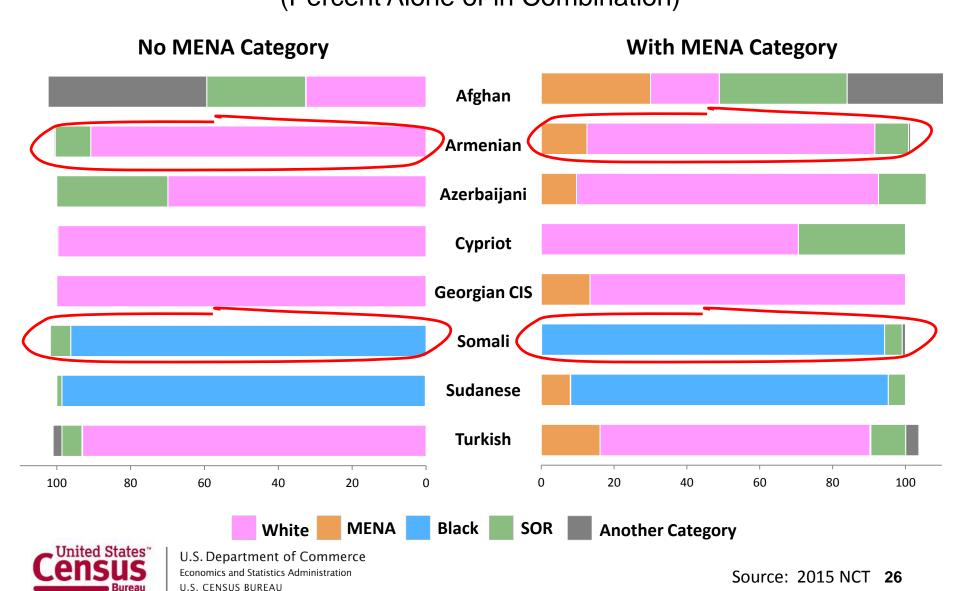

#### **Results from the Focus Groups**

- Fair, equitable treatment for all groups with a combined question
- Middle Eastern and North African participants did not see themselves in the current race/ethnicity categories and recommended a separate Middle Eastern, North African, or Arab response category