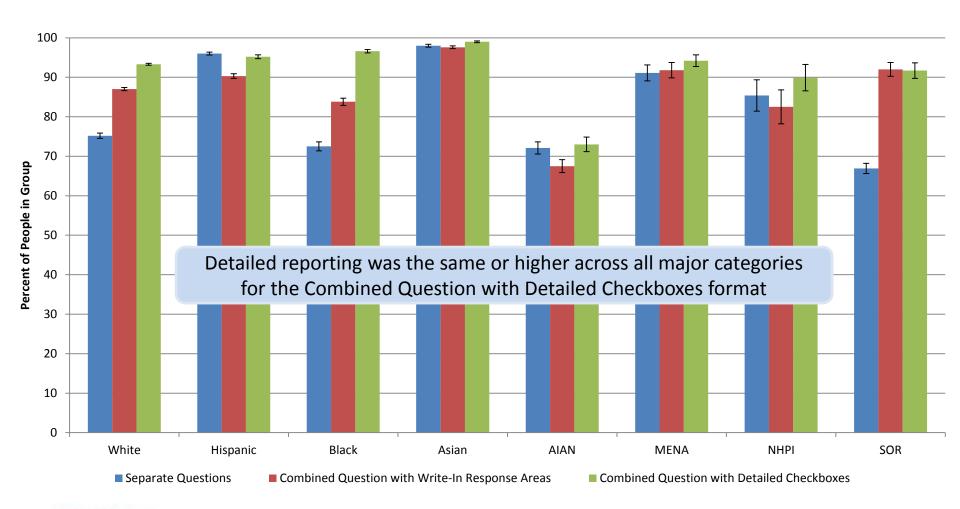

#### **Results for the Combined Question**

- Did not reduce Hispanic, Black, AIAN, Asian, NHPI
- Reduced reporting of Some Other Race
- Reporting of White dropped to levels reflecting the Non-Hispanic White population
- Yielded lower item nonresponse rates
- Increased detailed reporting for most groups, but decreased reporting for others
- Better reflects self-identity, per reinterview