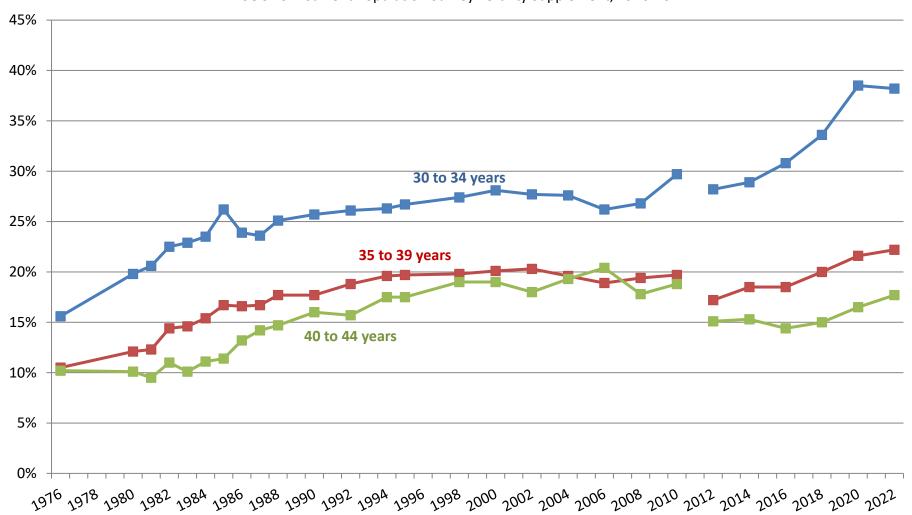

FIGURE H1
Percent Childless, Women Aged 30-44: Selected Years, 1976-2022

SOURCE: Current Population Survey Fertility Supplement, 1976-2022

U.S. Department of Commerce Economics and Statistics Administration U.S. CENSUS BUREAU census.gov

NOTE: Changes were made to data processing in 2012 which affected estimates of childlessness. For additional details, see <a href="http://www.census.gov/library/working-papers/2015/demo/SEHSD-WP2015-04.html">http://www.census.gov/library/working-papers/2015/demo/SEHSD-WP2015-04.html</a>. The U.S. Census Bureau has reviewed this data product for unauthorized disclosure of confidential information and approved the disclosure avoidance practices applied to this release. DRB #CBDRB-[FY24-0039].