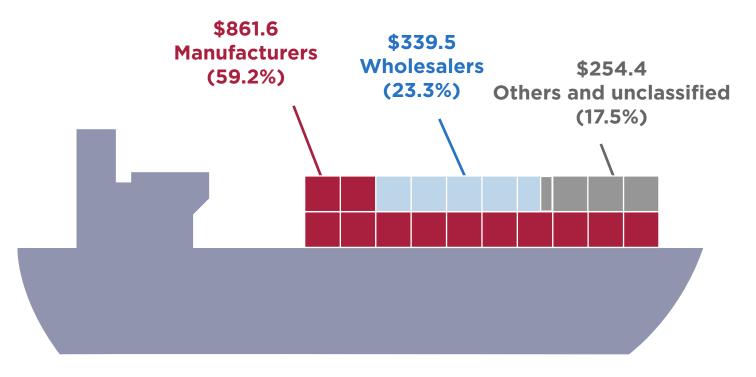

## Profile of U.S. Importing and Exporting Companies: 2018–2019<sup>1</sup>

(Billions of dollars)

<sup>&</sup>lt;sup>1</sup> Graphic shows the known value of the portion of U.S. exports that could be matched to specific companies. Source: U.S. Census Bureau, Profile of U.S. Importing and Exporting Companies, 2018–2019, <a href="https://www.census.gov/foreign-trade/Press-Release/edb/2019/edbrel.pdf">www.census.gov/foreign-trade/Press-Release/edb/2019/edbrel.pdf</a>>.