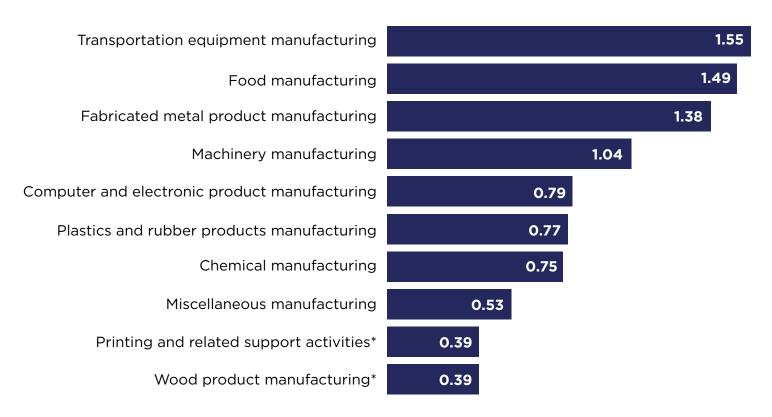

## In what subsectors do manufacturers work?

## Top 10 Subsectors by Number of Employees

(Millions of employees)

<sup>\*</sup> The difference between the estimates for number of employees in printing and related support activities, wood product manufacturing, and nonmetallic mineral product manufacturing (not pictured) is not statistically significant at the 90 percent level.

Note: These statistics are estimated from a sample survey and are subject to sampling variability, as well as nonsampling error.

Source: U.S. Census Bureau, 2019 Annual Survey of Manufactures, <www.census.gov/programs-surveys/asm.html>.