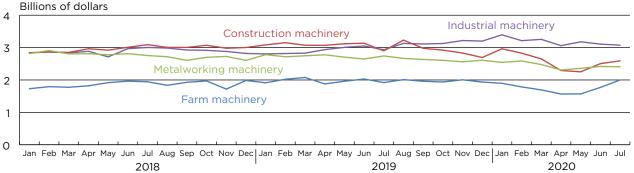

## Monthly Value of Shipments for Some Machinery Industries From January 2018-July 2020

Note: Data not adjusted for price changes. Statistical significance is not measurable for this survey. The Manufacturers' Shipments, Inventories, and Orders estimates are not based on a probability sample, so the sampling error of these estimates cannot be measured nor can the confidence intervals be computed.

Source: U.S. Census Bureau, Manufacturers' Shipments, Inventories, and Orders, September 2, 2020, <www.census.gov/manufacturing/m3/index.html>.