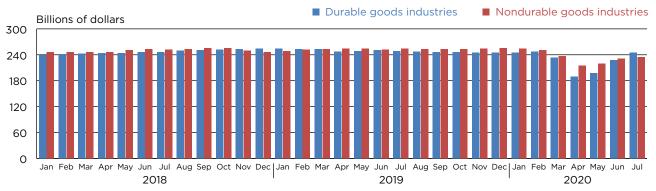

## Monthly Value of Shipments From January 2018-July 2020

(Seasonally adjusted)

Note: Data not adjusted for price changes. Statistical significance is not measurable for this survey. The Manufacturers' Shipments, Inventories, and Orders estimates are not based on a probability sample, so the sampling error of these estimates cannot be measured nor can the confidence intervals be computed.

Source: U.S. Census Bureau, Manufacturers' Shipments, Inventories and Orders, September 2, 2020, <www.census.gov/manufacturing/m3/index.html>.