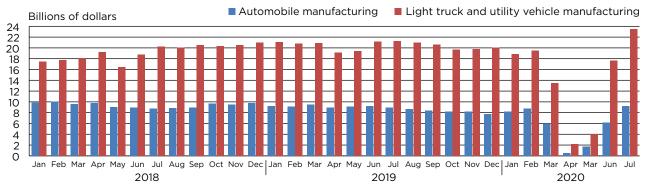

### Monthly Value of Shipments for Automobile and Light Truck and Utility Vehicle Manufacturing From January 2018-July 2020

(Seasonally adjusted)

Note: Data not adjusted for price changes. Statistical significance is not measurable for this survey. The Manufacturers' Shipments, Inventories, and Orders estimates are not based on a probability sample, so the sampling error of these estimates cannot be measured nor can the confidence intervals be computed.

Source: U.S. Census Bureau, Manufacturers' Shipments, Inventories, and Orders, September 2, 2020, <www.census.gov/manufacturing/m3/index.html>.