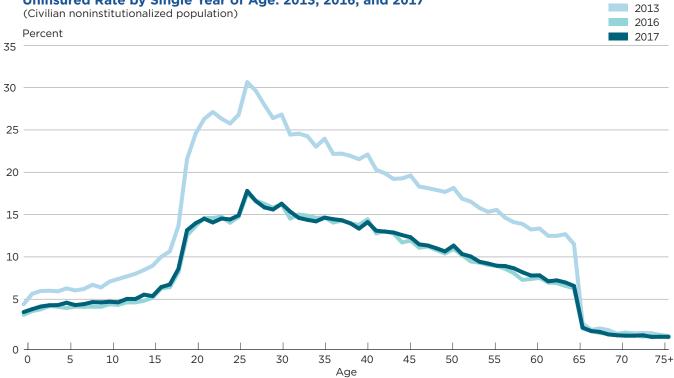

Figure 4.

Uninsured Rate by Single Year of Age: 2013, 2016, and 2017 (Civilian noninstitutionalized population)

For information on confidentiality protection, sampling error, nonsampling error, and definitions in the American Community Survey, see <a href="https://www2.census.gov/programs-surveys/acs/tech\_docs/accuracy/ACS\_Accuracy\_of\_Data\_2017.pdf">www2.census.gov/programs-surveys/acs/tech\_docs/accuracy/ACS\_Accuracy\_of\_Data\_2017.pdf</a>.

Source: U.S. Census Bureau, 2013, 2016, and 2017 American Community Surveys, 1-Year Estimates.