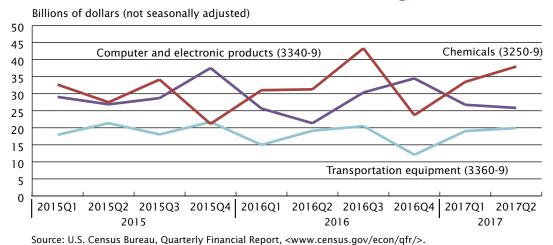

manufacturers' seasonally adjusted after-tax profits in the second quarter of 2017 totaled \$73.9 billion, up  $3.4 (\pm 0.3)$  billion from the after-tax profits of \$70.5 billion recorded in the first quarter of 2017. Durable goods manufacturers' seasonally adjusted after-tax profits in the second quarter of 2017 totaled \$76.2 billion, down \$2.9 (\pm 0.2) billion from the after-tax profits of \$79.0 billion recorded in the first quarter of 2017.



### After-Tax Profits in Nondurable and Durable Manufacturing

Source: U.S. Census Bureau, Quarterly Financial Report, <www.census.gov/econ/gfr/>.



U.S. Department of Commerce Economics and Statistics Administration U.S. CENSUS BUREAU *CENSUS GOV* 

# 2017 Manufacturing Day

### **After-Tax Profits in Selected Manufacturing Industries**



### After-Tax Profits in the Transportation Equipment Manufacturing Industry



Source: U.S. Census Bureau, Quarterly Financial Report, <www.census.gov/econ/qfr/>.



U.S. Department of Commerce Economics and Statistics Administration U.S. CENSUS BUREAU **census.gov**