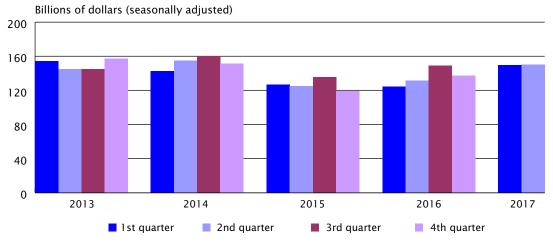

U.S. manufacturing corporations' seasonally adjusted after-tax profits in the second quarter of 2017 totaled \$150.0 billion, up  $0.5 (\pm 0.3)$  billion from the after-tax profits of \$149.5 billion recorded in the first quarter of 2017, and up \$19.0 ( $\pm 1.2$ ) billion from the after-tax profits of \$131.0 billion recorded in the second quarter of 2016.

#### **U.S. Manufacturing Corporations Seasonally Adjusted Quarterly After-Tax Profits**

Source: U.S. Census Bureau, Quarterly Financial Report, <www.census.gov/econ/qfr/>.

Nondurable goods manufacturers' seasonally adjusted after-tax profits in the second quarter of 2017 totaled \$73.9 billion, up  $3.4 (\pm 0.3)$  billion from the after-tax profits of \$70.5 billion recorded in the first quarter of 2017. Durable goods manufacturers' seasonally adjusted after-tax profits in the second quarter of 2017 totaled \$76.2 billion, down \$2.9 (\pm 0.2) billion from the after-tax profits of \$79.0 billion recorded in the first quarter of 2017.