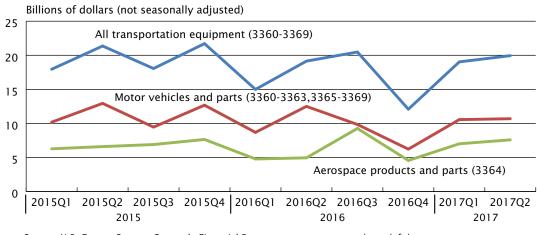

### After-Tax Profits in the Transportation Equipment Manufacturing Industry

Source: U.S. Census Bureau, Quarterly Financial Report, <www.census.gov/econ/qfr/>.

U.S. Department of Commerce Economics and Statistics Administration U.S. CENSUS BUREAU **census.gov**