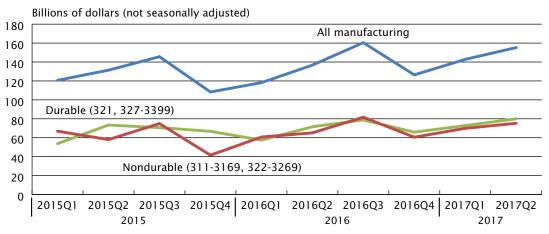

#### **U.S. Manufacturing Corporations Seasonally Adjusted Quarterly After-Tax Profits**

Source: U.S. Census Bureau, Quarterly Financial Report, <www.census.gov/econ/qfr/>.

Nondurable goods manufacturers' seasonally adjusted after-tax profits in the second quarter of 2017 totaled \$73.9 billion, up  $3.4 (\pm 0.3)$  billion from the after-tax profits of \$70.5 billion recorded in the first quarter of 2017. Durable goods manufacturers' seasonally adjusted after-tax profits in the second quarter of 2017 totaled \$76.2 billion, down \$2.9 (\pm 0.2) billion from the after-tax profits of \$79.0 billion recorded in the first quarter of 2017.

### After-Tax Profits in Nondurable and Durable Manufacturing

Source: U.S. Census Bureau, Quarterly Financial Report, <www.census.gov/econ/gfr/>.

U.S. Department of Commerce Economics and Statistics Administration U.S. CENSUS BUREAU *CENSUS GOV* 