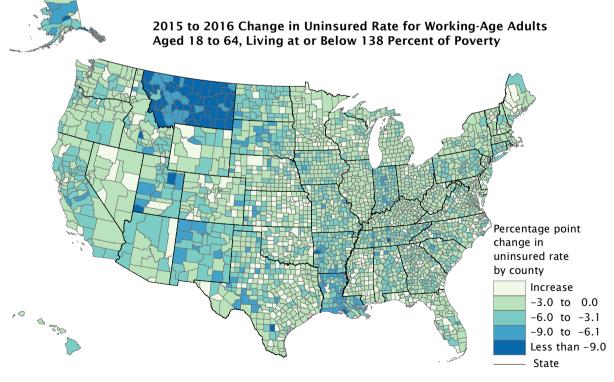

The data provided are indirect estimates produced by statistical model-based methods using sample survey, decennial census, and administrative data sources. The estimates contain error stemming from model error, sampling error, and nonsampling error. Source: U.S. Census Bureau, 2015 and 2016 Small Area Health Insurance Estimates (SAHIE) Program.