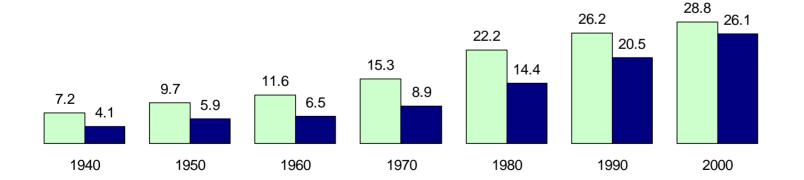

### Percent of the Population 25 Years and Over with a High School Diploma or More

### Percent of the Population 25 Years and Over with a Bachelor's Degree or More

Percent of the Population 25 Years and Over with a High School Diploma or More by Sex

Percent of the Population 25 Years and Over with a Bachelor's Degree or More by Sex