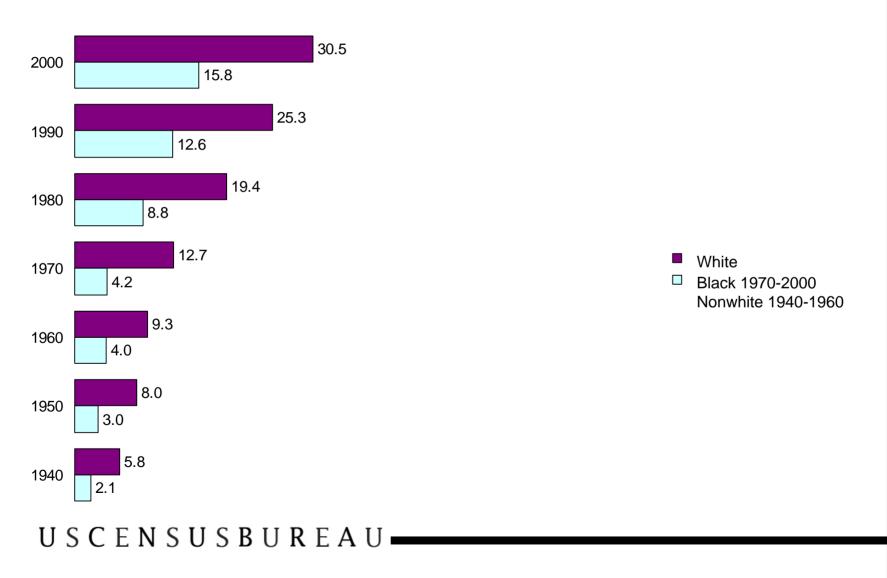

### Percent of the Population 25 Years and Over with a Bachelor's Degree or More by Race