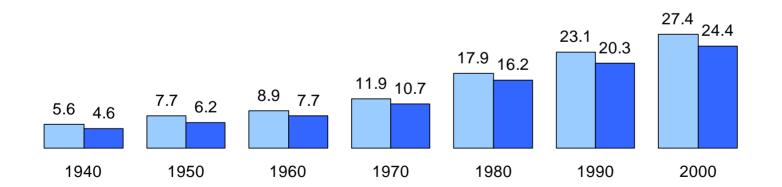

### Percent of the Population 25 Years and Over with a Bachelor's Degree or More by Race