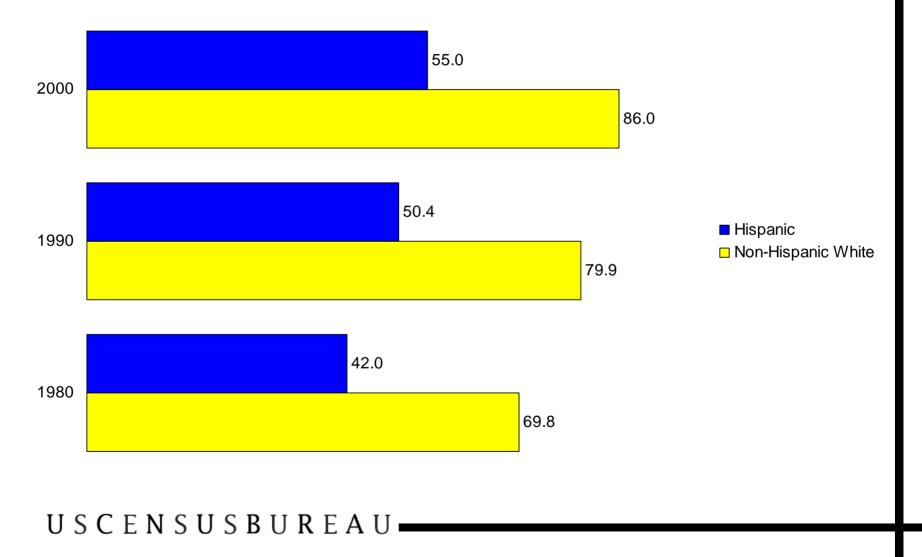

# Percent of the Population 25 Years and Over with a High School Diploma or More by Hispanic Origin