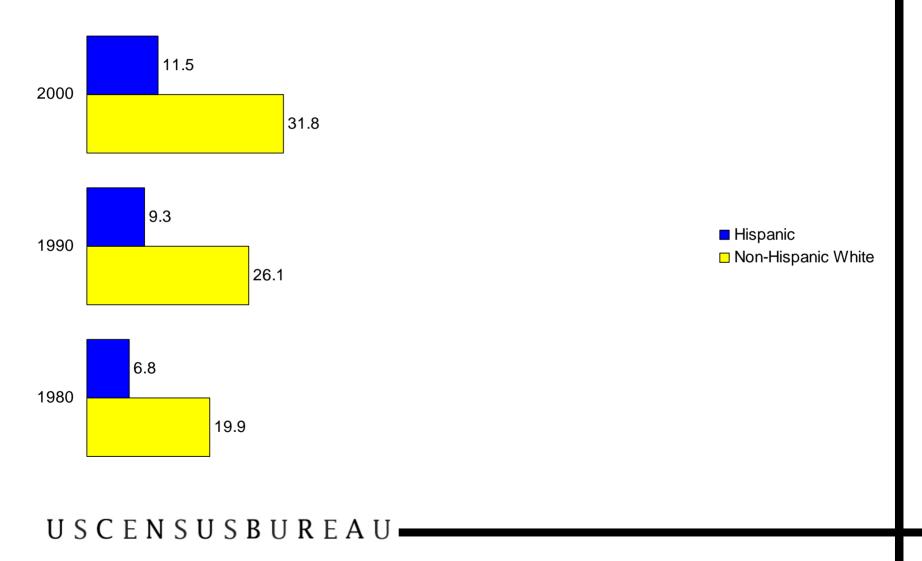

# Percent of the Population 25 Years and Over with a Bachelor's Degree or More by Hispanic Origin