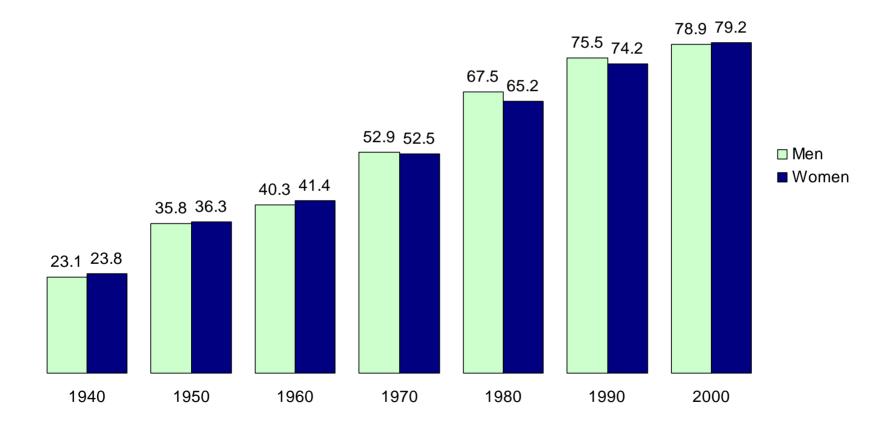

### Percent of the Population 25 Years and Over with a Bachelor's Degree or More

Percent of the Population 25 Years and Over with a High School Diploma or More by Sex

Percent of the Population 25 Years and Over with a Bachelor's Degree or More by Sex