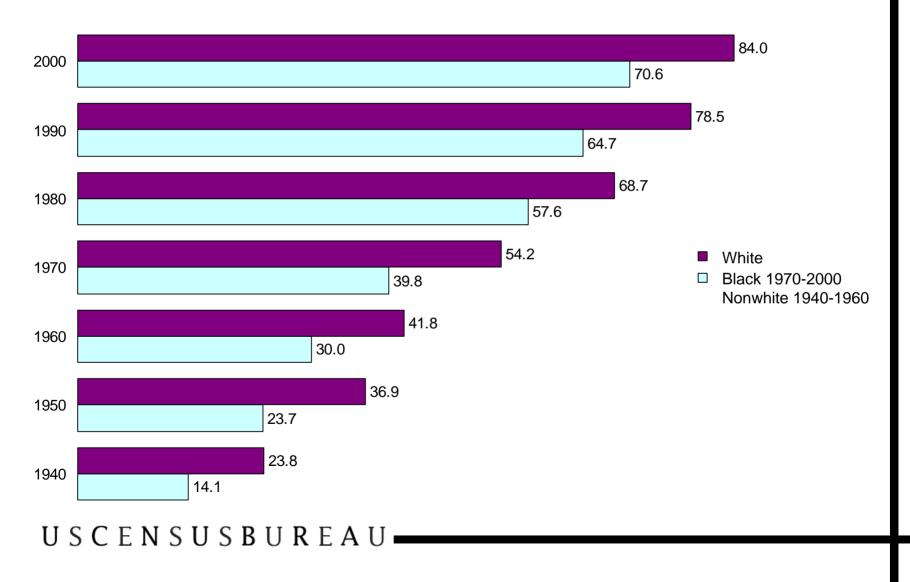

Percent of the Population 25 Years and Over with a High School Diploma or More by Race