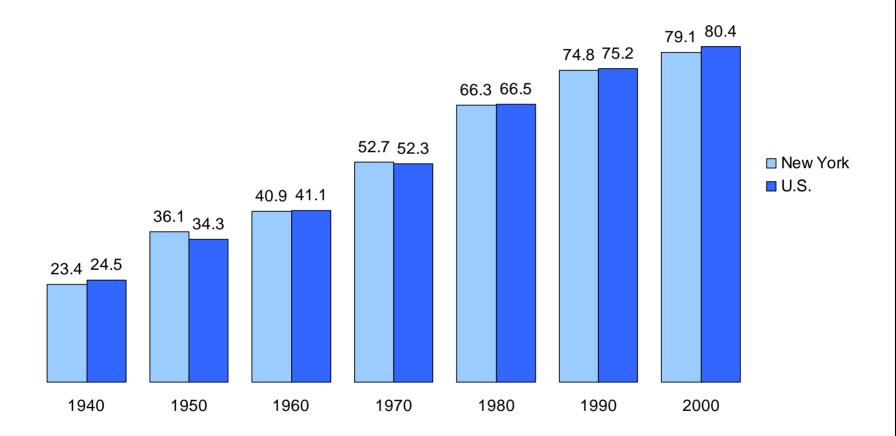

### Percent of the Population 25 Years and Over with a High School Diploma or More