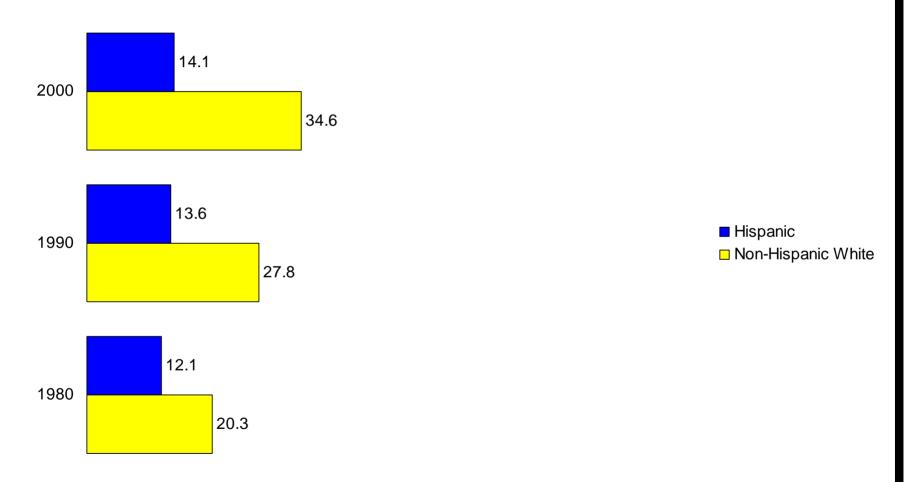

ational Attainment of the Population 25 Years and Over: 1940 to 2000

# Percent of the Population 25 Years and Over with a High School Diploma or More



# Percent of the Population 25 Years and Over with a Bachelor's Degree or More



### Percent of the Population 25 Years and Over with a High School Diploma or More by Sex



# Percent of the Population 25 Years and Over with a Bachelor's Degree or More by Sex



# Percent of the Population 25 Years and Over with a High School Diploma or More by Race



### Percent of the Population 25 Years and Over with a Bachelor's Degree or More by Race



Percent of the Population 25 Years and Over with a High School Diploma or More by Hispanic Origin



Percent of the Population 25 Years and Over with a Bachelor's Degree or More by Hispanic Origin