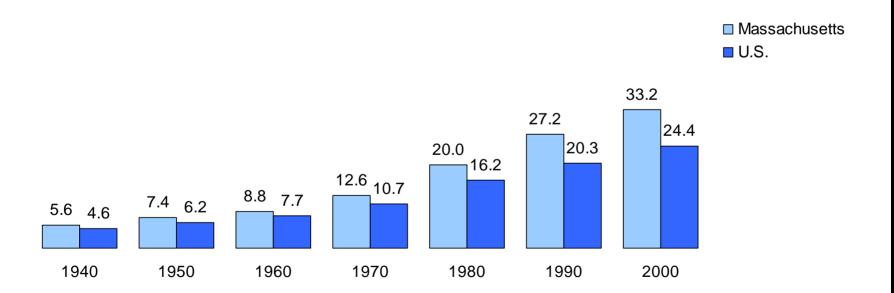

Educational Attainment of the Population 25 Years and Over: 1940 to 2000

# Percent of the Population 25 Years and Over with a High School Diploma or More



# Percent of the Population 25 Years and Over with a Bachelor's Degree or More



### Percent of the Population 25 Years and Over with a High School Diploma or More by Sex



# Percent of the Population 25 Years and Over with a Bachelor's Degree or More by Sex



# Percent of the Population 25 Years and Over with a High School Diploma or More by Race



### Percent of the Population 25 Years and Over with a Bachelor's Degree or More by Race



Percent of the Population 25 Years and Over with a High School Diploma or More by Hispanic Origin



Percent of the Population 25 Years and Over with a Bachelor's Degree or More by Hispanic Origin