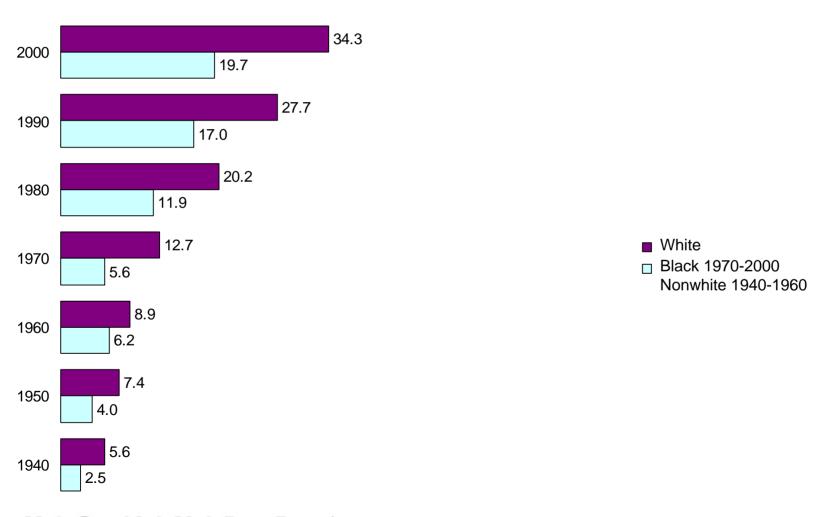

### Percent of the Population 25 Years and Over with a Bachelor's Degree or More by Race

Percent of the Population 25 Years and Over with a High School Diploma or More by Hispanic Origin

Percent of the Population 25 Years and Over with a Bachelor's Degree or More by Hispanic Origin