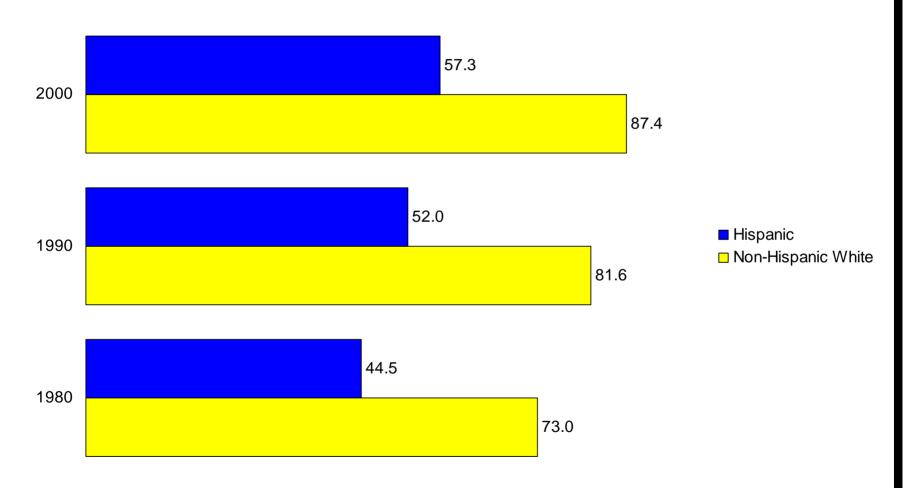

Educational Attainment of the Population 25 Years and Over: 1940 to 2000

# Percent of the Population 25 Years and Over with a High School Diploma or More



# Percent of the Population 25 Years and Over with a Bachelor's Degree or More



### Percent of the Population 25 Years and Over with a High School Diploma or More by Sex



# Percent of the Population 25 Years and Over with a Bachelor's Degree or More by Sex



# Percent of the Population 25 Years and Over with a High School Diploma or More by Race



### Percent of the Population 25 Years and Over with a Bachelor's Degree or More by Race



Percent of the Population 25 Years and Over with a High School Diploma or More by Hispanic Origin



Percent of the Population 25 Years and Over with a Bachelor's Degree or More by Hispanic Origin