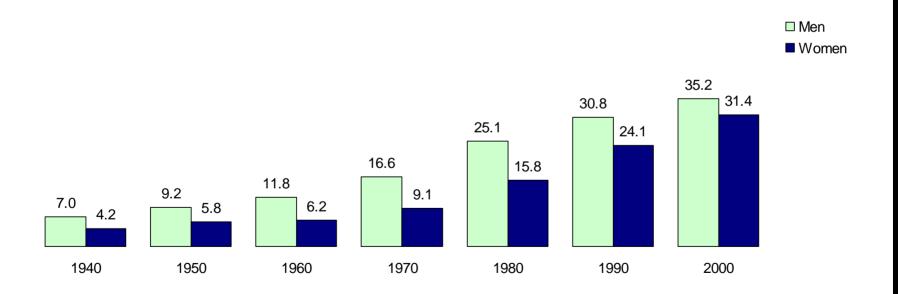

# Percent of the Population 25 Years and Over with a Bachelor's Degree or More by Sex