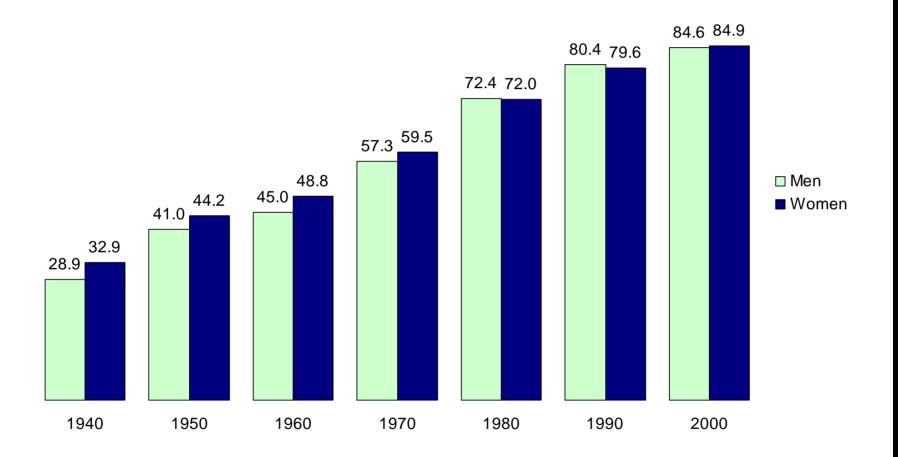

### Percent of the Population 25 Years and Over with a High School Diploma or More by Sex