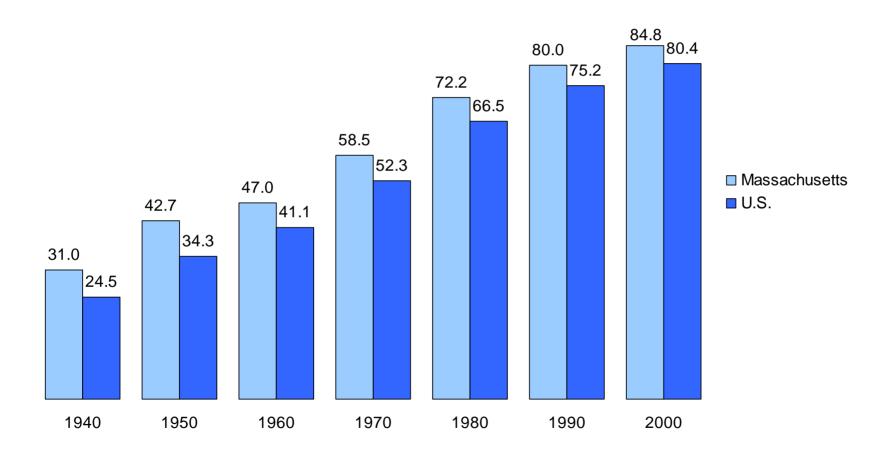

# Percent of the Population 25 Years and Over with a High School Diploma or More