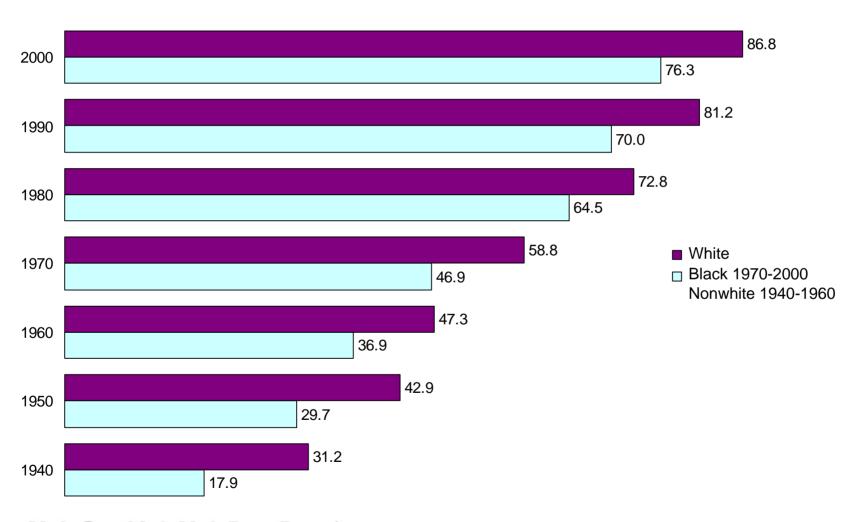

# Percent of the Population 25 Years and Over with a High School Diploma or More by Race