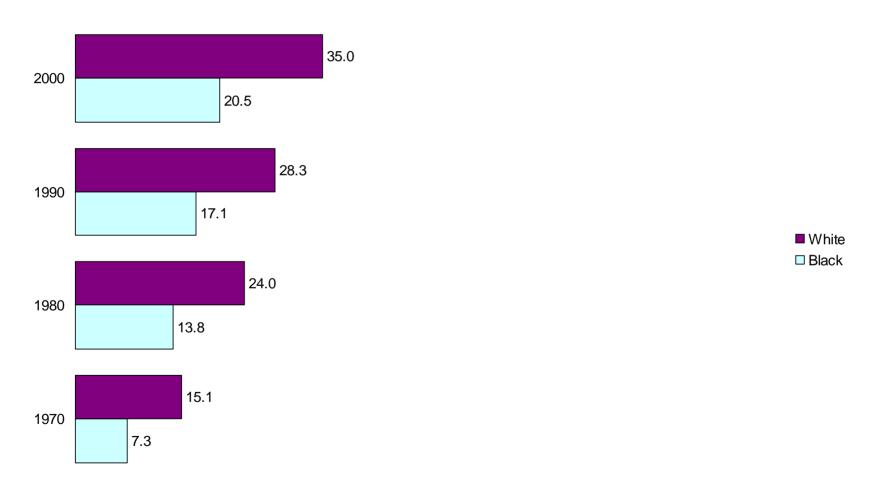

# Percent of the Population 25 Years and Over with a Bachelor's Degree or More by Race