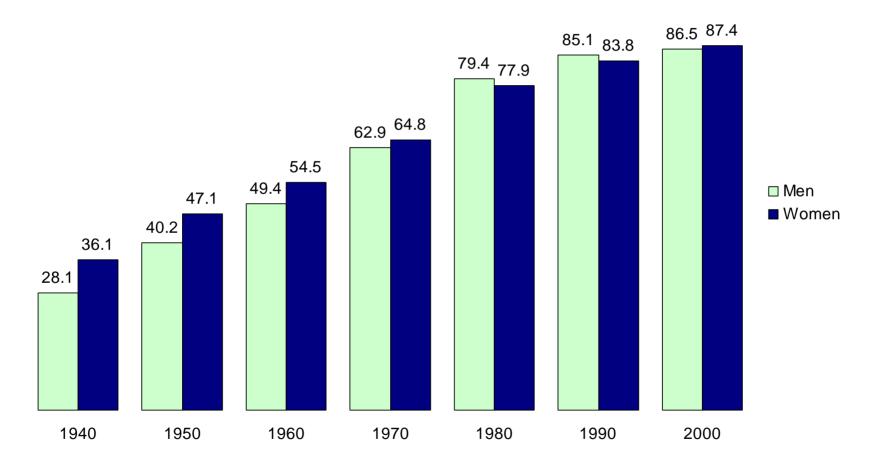

#### Percent of the Population 25 Years and Over with a High School Diploma or More by Sex