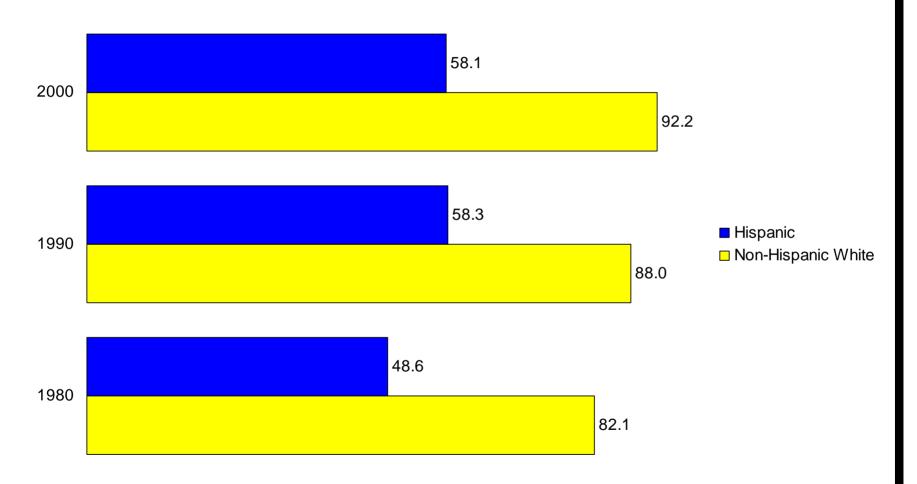

#### Colorado

Percent of the Population 25 Years and Over with a High School Diploma or More by Hispanic Origin

Percent of the Population 25 Years and Over with a Bachelor's Degree or More by Hispanic Origin