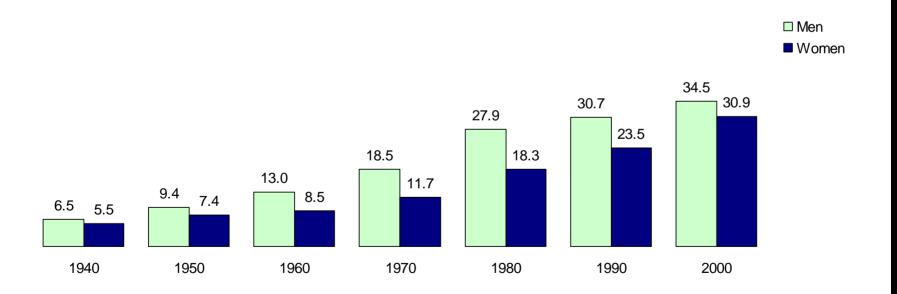

# Percent of the Population 25 Years and Over with a Bachelor's Degree or More by Sex