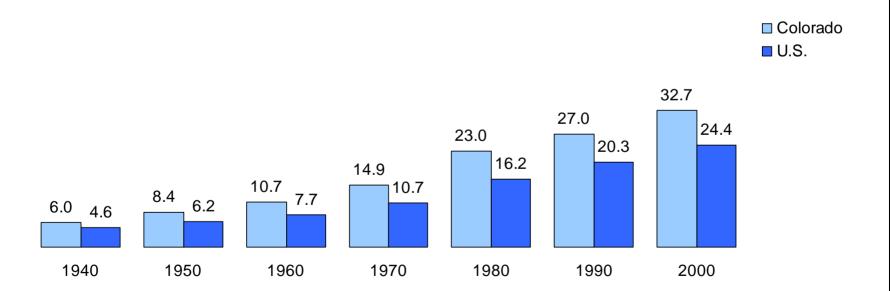

#### Colorado

Educational Attainment of the Population 25 Years and Over: 1940 to 2000

# Percent of the Population 25 Years and Over with a High School Diploma or More



# Percent of the Population 25 Years and Over with a Bachelor's Degree or More



#### Percent of the Population 25 Years and Over with a High School Diploma or More by Sex



# Percent of the Population 25 Years and Over with a Bachelor's Degree or More by Sex



#### Colorado

# Percent of the Population 25 Years and Over with a High School Diploma or More by Race



# Percent of the Population 25 Years and Over with a Bachelor's Degree or More by Race



#### Colorado

Percent of the Population 25 Years and Over with a High School Diploma or More by Hispanic Origin



Percent of the Population 25 Years and Over with a Bachelor's Degree or More by Hispanic Origin