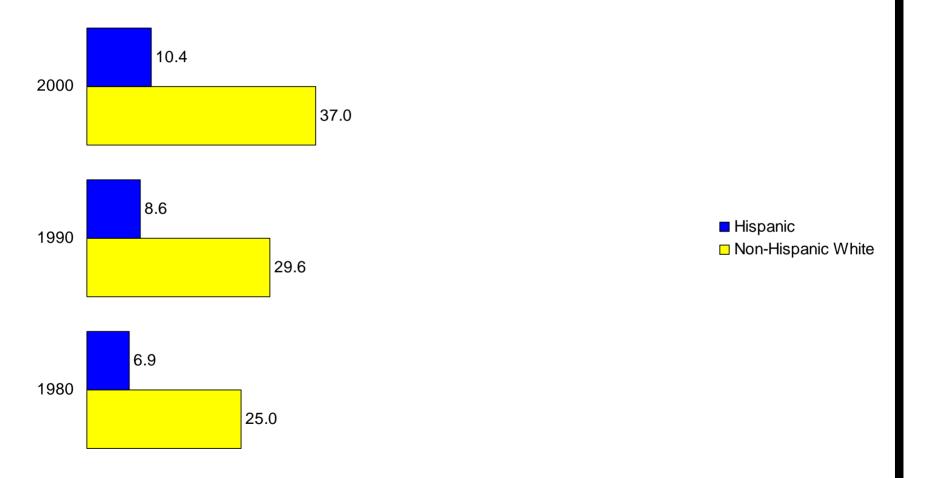

#### Colorado

Percent of the Population 25 Years and Over with a High School Diploma or More by Hispanic Origin

Percent of the Population 25 Years and Over with a Bachelor's Degree or More by Hispanic Origin