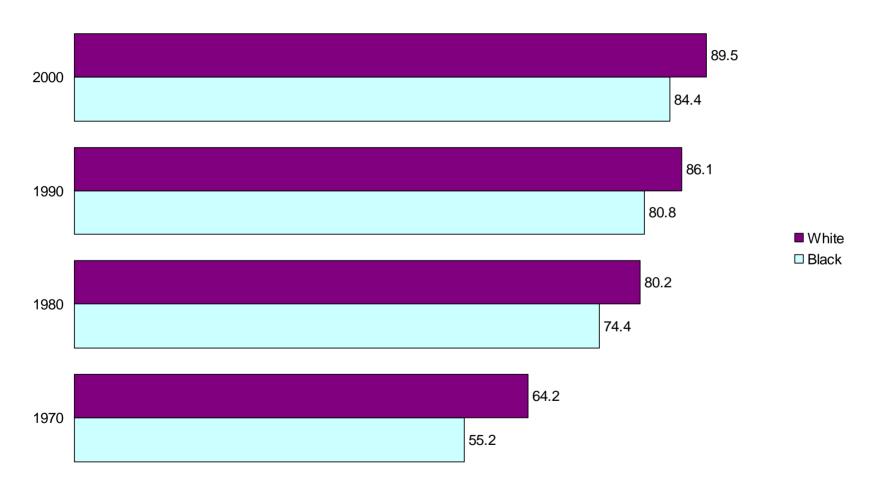

# Percent of the Population 25 Years and Over with a High School Diploma or More by Race