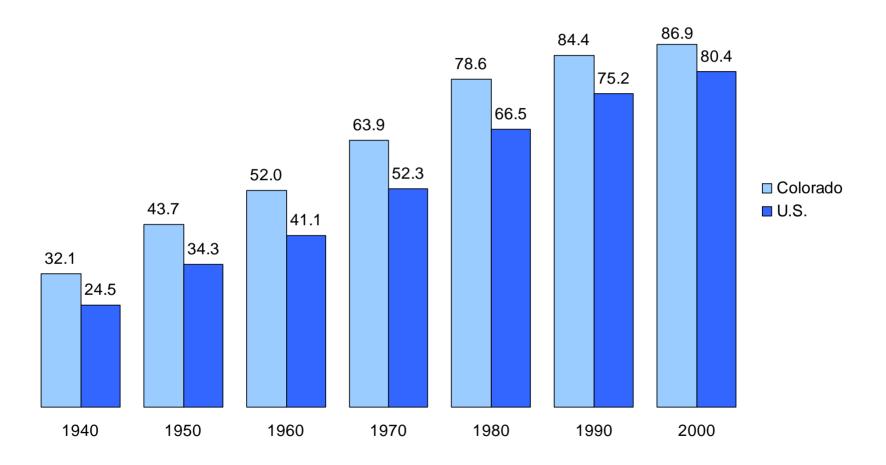

# Percent of the Population 25 Years and Over with a High School Diploma or More