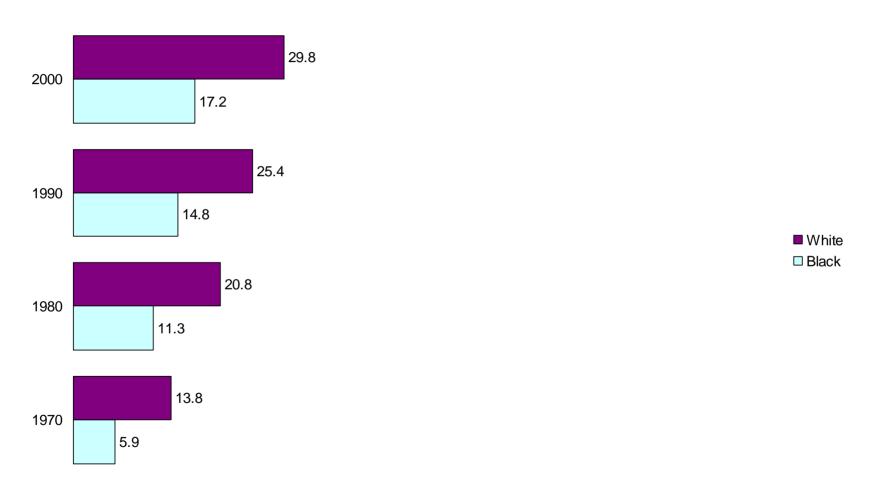

# Percent of the Population 25 Years and Over with a Bachelor's Degree or More by Race