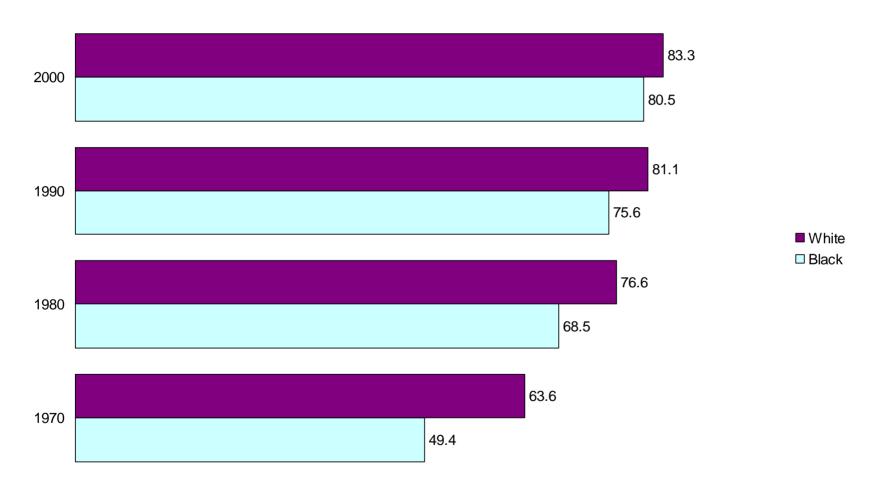

# Percent of the Population 25 Years and Over with a High School Diploma or More by Race