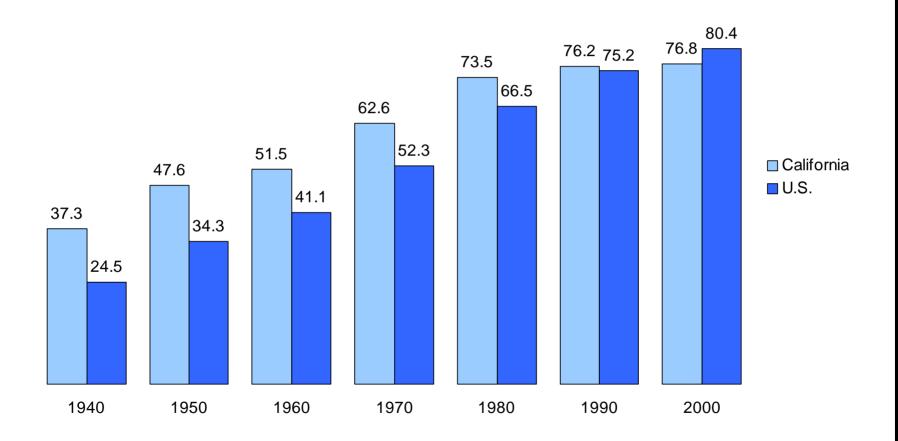

# Percent of the Population 25 Years and Over with a High School Diploma or More