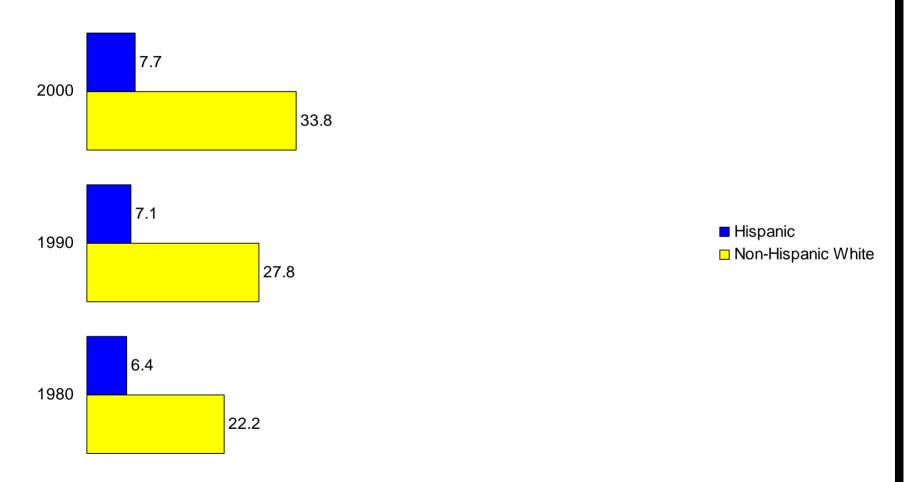

#### California

Percent of the Population 25 Years and Over with a Bachelor's Degree or More by Hispanic Origin