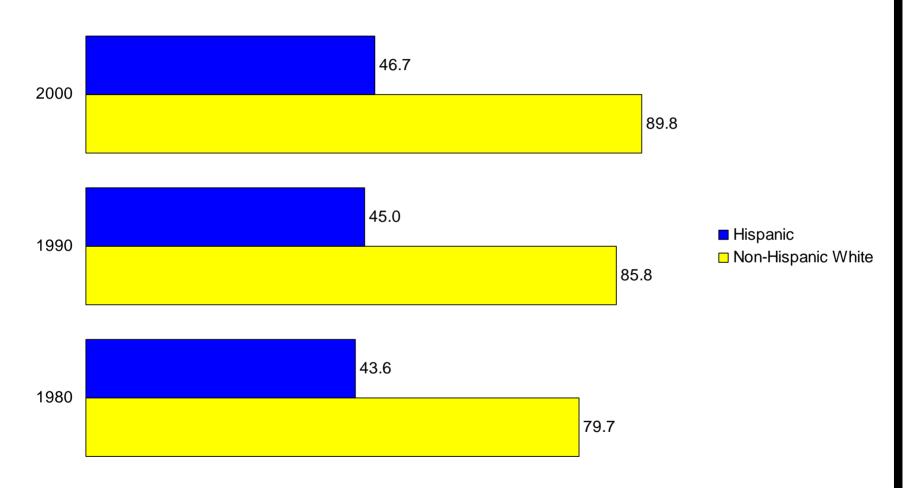

#### California

Percent of the Population 25 Years and Over with a High School Diploma or More by Hispanic Origin