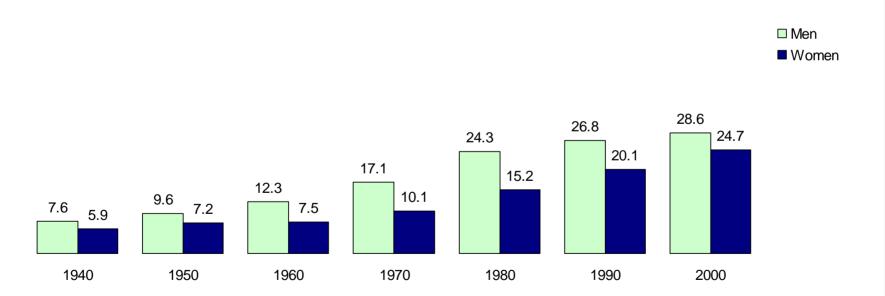

### Percent of the Population 25 Years and Over with a High School Diploma or More by Sex

## Percent of the Population 25 Years and Over with a Bachelor's Degree or More by Sex