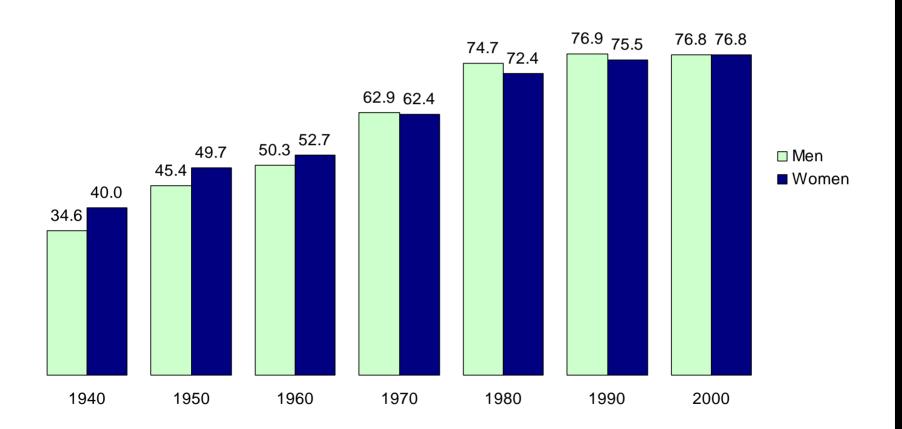

### Percent of the Population 25 Years and Over with a High School Diploma or More by Sex