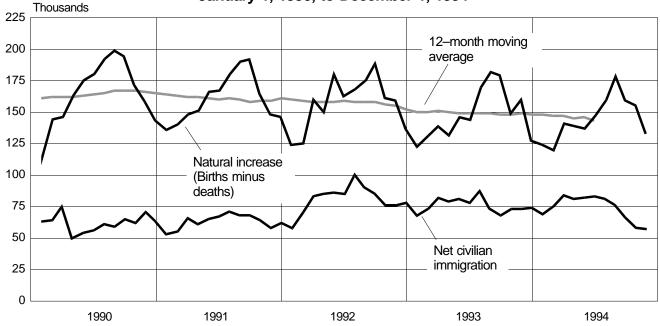

## Estimates of the Population of the United States to December 1, 1994

(The population estimates shown here are based on the April 1, 1990, population as enumerated in the 1990 census.)

The resident population of the United States plus Armed Forces overseas was estimated to be approximately 261,755,000 on December 1, 1994. This figure represents an increase of 2,458,000 or 1.0 percent over the estimate for the corresponding month a year ago and an increase of 189,000 over the previous month. The monthly gain was the result of a natural increase of 131,000 (excess of births over deaths) and estimated net civilian immigration of 58,000. (See chart below. Data are adjusted for number of days in the month.) The December 1, 1994, total population represents an increase of 12,522,000 over the population counted on April 1, 1990, which serves as the beginning point for the estimate.

## Components of Population Change, by Month: January 1, 1990, to December 1, 1994

**Official Business** Penalty for Private Use, \$300

FIRST CLASS MAIL POSTAGE & FEES PAID **CENSUS** PERMIT No. G-58