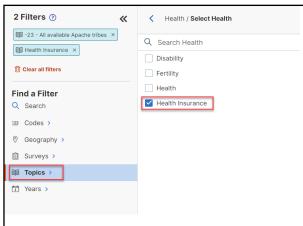

#### Step 3:

- GY`YVMih\Y`XUHU
  HUV`Y`mci k Ubh hc
  j ]Yk žcf gY`YVMiView
  all Tables Uhh\Y
  Vchca hc j ]Yk
  a cfY HUV`Yq"
- 5XX]h]cbU`nž nci
   VWb Z]`hYf Vmhcd]Vg
   VmVV]W\_]b[ Topics
   U[ U]b UbX gY`YVh]b[
   k \ Uh nci UfY
   `cc\_]b[ Zcf"