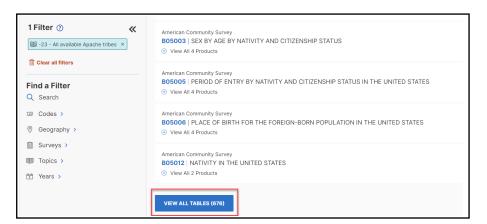

#### Step 3:

- GY`YVMih\Y`XUHU
  HUV`Y`mci k Ubh hc
  j ]Yk žcf gY`YVMiView
  all Tables Uhh\Y
  Vchca hc j ]Yk
  a cfY HUV`Yq"
- 5XX]h]cbU`nž nci
   VWb Z]`hYf Vmhcd]Vg
   VmVV]W\_]b[ Topics
   U[ U]b UbX gY`YVh]b[
   k \ Uh nci UfY
   `cc\_]b[ Zcf"