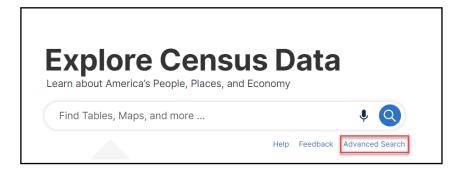

# **American Community Survey**

Accessing Tribal Data with data.census.gov



### Step 1:

- Go to data.census.gov
- Select Advanced Search



#### Step 2:

- Select Topics from the list of filters.
- Select Race and Ethnicity.
- Select
   American
   Indian and
   Alaska Native.
- Select
   American
   Indian.
- Select the tribal grouping of your choice.
- Select all available tribes or specific tribes/tribal groupings.
- The Selected Filters bar at the bottom of the page will update.
- Click Search in the lower right corner.







#### Step 3:

- GY`YVMih\Y`XUHU
  HUV`Y`mci k Ubh hc
  j ]Yk žcf gY`YVMiView
  all Tables Uhh\Y
  Vchca hc j ]Yk
  a cfY HUV`Yq"
- 5XX]h]cbU`nž nci
   VWb Z]`hYf Vmhcd]Vg
   VmVV]W\_]b[ Topics
   U[ U]b UbX gY`YVh]b[
   k \ Uh nci UfY
   `cc\_]b[ Zcf"



## Step 4:

- CbW/mci W]W/cb' U'HUV`Y'h\Uhgi ]hg mci f'bYYXgž']hk]``` cdYb i d"
-