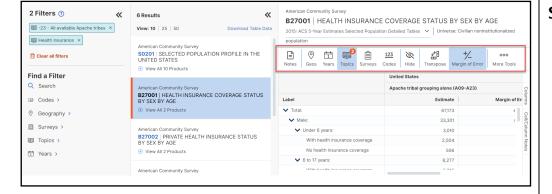

#### Step 3:

- GY`YVMih\Y`XUHU
  HUV`Y`mci k Ubh hc
  j ]Yk žcf gY`YVMiView
  all Tables Uhh\Y
  Vchca hc j ]Yk
  a cfY HUV`Yq"
- 5XX]h]cbU`nž nci
   VWb Z]`hYf Vmhcd]Vg
   VmVV]W\_]b[ Topics
   U[ U]b UbX gY`YVh]b[
   k \ Uh nci UfY
   `cc\_]b[ Zcf"

## Step 4:

- CbW/mci W]W/cb' U'HUV`Y'h\Uhgi ]hg mci f'bYYXgž']hk]``` cdYb i d"
- H\Yf]VVcb Ucb[
  h\Yhcd cZh\Y
  hUV`Y U`ck g Zcf
  hUV`Y
  W ghca ]nUh]cbž UbX
  dfcj ]XYg cdh]cbg
  Zcf hUV`Y
  Xck b`cUXg"