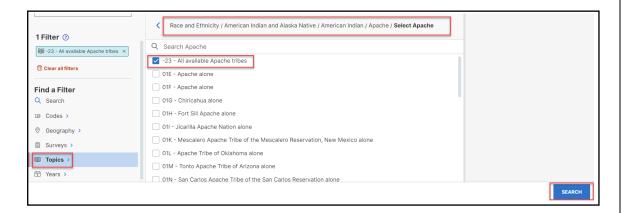

#### Step 2:

- Select Topics from the list of filters.
- Select Race and Ethnicity.
- Select
   American
   Indian and
   Alaska Native.
- Select
   American
   Indian.
- Select the tribal grouping of your choice.
- Select all available tribes or specific tribes/tribal groupings.
- The Selected Filters bar at the bottom of the page will update.
- Click Search in the lower right corner.